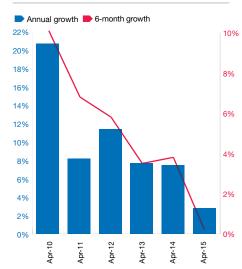

It is also worth noting that annual price growth in prime central London has been slowing for three years, which means that some degree of political uncertainty is already priced in.

FIGURE 1

## Price growth in April since the 2010 general election

Source: Knight Frank Residential Research