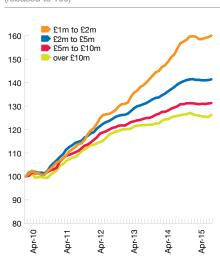

While there is less political uncertainty in lower price brackets and price growth broadly remains stronger below £2 million, there remains strong appetite for higher-value property. Some deals have been done as sellers have adjusted asking prices down to reflect the fact growth has cooled across the various price bands, as figure 2 shows.

#### FIGURE 2

## Growth by price band since the 2010 general election

(rebased to 100)

Source: Knight Frank Residential Research

TOM BILL
Head of London Residential Research

"Irrespective of the outcome, a growing number of sellers are lining up properties for sale once the election is over" Follow Tom at @TomBill\_KE