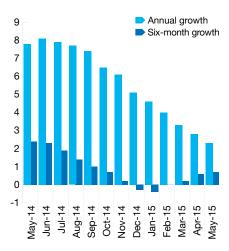

Despite the fact annual growth continued to slow in May, it is worth noting that six-month and quarterly growth were at their highest point in 2015, suggesting the current slowdown is bottoming out, as figure 2 shows.

FIGURE 1

Supply outpaces demand in prime central London (rebased to 100)

Source: Knight Frank Residential Research

Price growth slowdown bottoms out

Source: Knight Frank Residential Research

#### **Knight Frank Prime Central London Index**

|        | KF Prime<br>Central London<br>Index | 12-month<br>% change | 6-month<br>% change | 3-month<br>% change | Monthly<br>% change |
|--------|-------------------------------------|----------------------|---------------------|---------------------|---------------------|
| May-14 | 6,231.2                             | 7.8%                 | 4.4%                | 2.4%                | 0.8%                |
| Jun-14 | 6,278.7                             | 8.1%                 | 4.3%                | 2.3%                | 0.8%                |
| Jul-14 | 6,297.3                             | 7.9%                 | 4.2%                | 1.9%                | 0.3%                |
| Aug-14 | 6,318.9                             | 7.7%                 | 3.9%                | 1.4%                | 0.3%                |
| Sep-14 | 6,343.4                             | 7.4%                 | 3.4%                | 1.0%                | 0.4%                |
| Oct-14 | 6,343.4                             | 6.5%                 | 2.6%                | 0.7%                | 0.0%                |
| Nov-14 | 6,330.7                             | 6.1%                 | 1.6%                | 0.2%                | -0.2%               |
| Dec-14 | 6,323.7                             | 5.1%                 | 0.7%                | -0.3%               | -0.1%               |
| Jan-15 | 6,319.5                             | 4.6%                 | 0.4%                | -0.4%               | -0.1%               |
| Feb-15 | 6,328.1                             | 4.0%                 | 0.1%                | 0.0%                | 0.1%                |
| Mar-15 | 6,335.2                             | 3.3%                 | -0.1%               | 0.2%                | 0.1%                |
| Apr-15 | 6,356.9                             | 2.8%                 | 0.2%                | 0.6%                | 0.3%                |
| May-15 | 6,374.7                             | 2.3%                 | 0.7%                | 0.7%                | 0.3%                |