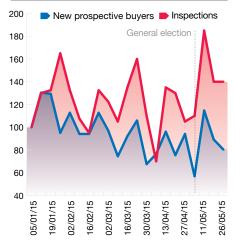

There has undeniably been a release of pentup demand in recent weeks but while some vendors may expect an 'election premium', buyers have not responded in a similar way.

The number of new prospective buyers spiked in the week after the election following a lull during election week. However, new property inspections, a lead indicator of supply, have risen by a greater degree than the number of new prospective buyers since January, as figure 1 shows, an imbalance that will weigh on asking prices.

FIGURE 1

Supply outpaces demand in prime central London (rebased to 100)

Source: Knight Frank Residential Research

Price growth slowdown bottoms out

Source: Knight Frank Residential Research