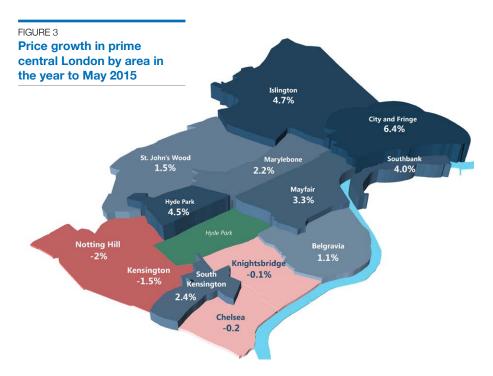

## DATA DIGEST

The Knight Frank Prime Central London Index, established in 1976, is the longest running and most comprehensive index covering the prime central London residential marketplace. The index is based on a repeat valuation methodology that tracks capital values of prime central London residential property. 'Prime central London' is defined in the index as covering: Belgravia, Chelsea, Hyde Park, Islington, Kensington, Knightsbridge, Marylebone, Mayfair, Notting Hill, South Kensington, St John's Wood, Riverside\* the City and the City Fringe. 'Prime London' comprises all areas in prime central London, as well as Barnes, Canary Wharf, Chiswick, Clapham, Fulham, Hampstead, Richmond, Wandsworth, Wapping and Wimbledon.