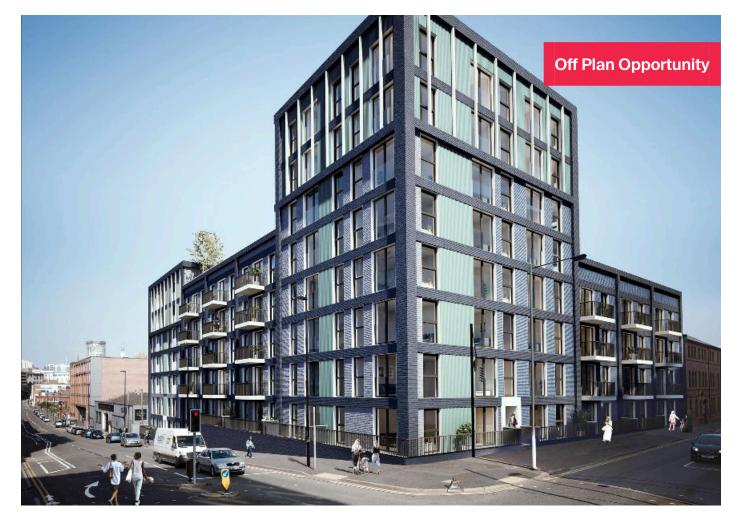

#### The Copperworks Camden Street, Bl

# Prices from £245,000

An exciting collection of 93 apartments, duplexes and townhouses, built to reflect its surrounding architecture and form part of the residential renaissance of Birmingham's historic Jewellery Quarter. The development features traditional red brickwork with hints of copper and zinc, with stylishly contemporary interiors.

Show apartment anticipated for August 2021.

- Interior designed kitchens with granite worktops, Bosch or similar appliances
- Engineered oak flooring
- Secure bike storage
- Secure gates at section entrances
- Close to city centre and Jewellery Quarter Metro