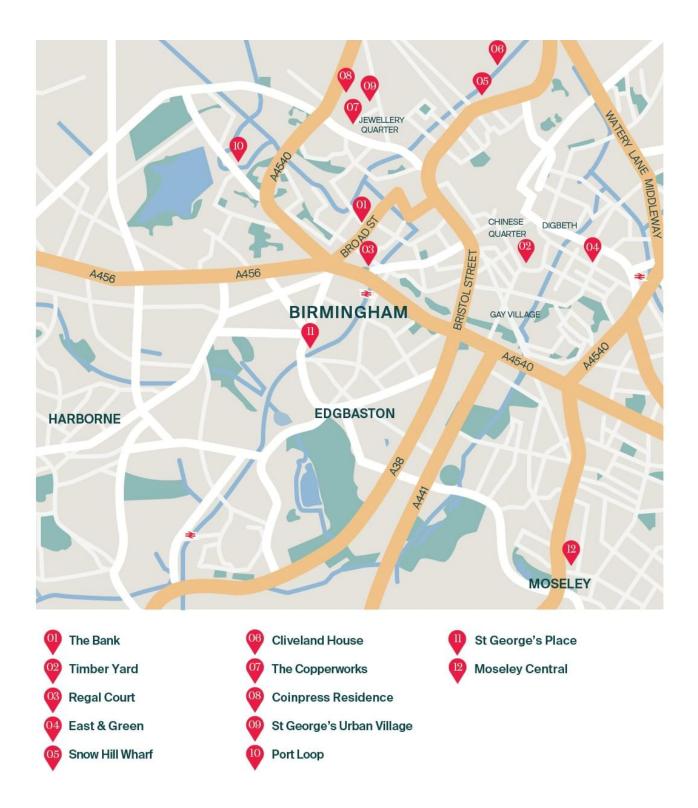

PROPERTY LIST

### The Bank Sheepcote Street, B16

Prices from **£320,000** 

Luxury one, two and three bedroom apartments and penthouses in one of Birmingham's most exciting developments. Offering unrivalled views over one of Europe's most vibrant cities. Build complete and ready to move into.

#### Timber Yard Pershore Street, B5

## Regal Court Bishopsgate Street, B15

An excellent opportunity for first time buyers and investors to acquire a well planned apartment in a convenient location, just off Broad Street.

The development is approached via an enclosed landscaped frontage and security door entry system. The apartments are accessed via a lift to all floors as well as a wide central staircase.

#### East & Green Bradford Street, B12

A striking, modern development situated in the beating heart of Digbeth's regeneration, offering high specification one and two bedroom apartments, overlooking Birmingham city centre.

### Snow Hill Wharf Shadwell Street, B4

### Cliveland House *Cliveland Street, B19*

A stunning development of one and two bedroom apartments overlooking the canal in Birmingham's famous Gun Quarter. Offering attractive courtyard gardens with canal and city views. Close to trendy bars and independent restaurants in the Jewellery Quarter. Approximately 10 mins walk to Snow Hill and Central Business District.

#### The Copperworks Camden Street, Bl

### Coinpress Residence Warstone Lane, B18

Prices from **£185,950** 

An exclusive development of 14 luxurious apartments, perfectly located on Warstone Lane in the Jewellery Quarter, offering high quality accommodation in the heart of one of Birmingham's most sought after districts.

### St George's Urban Village Tenby Street South, Bl

Prices from £499,950

A selection of beautifully finished three and four bedroom townhouses. Located in Birmingham's Jewellery Quarter, each is thoughtfully designed to feature a generous open plan living space, and reflect the artisan heritage of its historic neighbourhood.

#### Port Loop Icknield Port Road, B16

Prices from **£390,000** 

Port Loop is a 43-acre, canal-side site in Birmingham, just 15 mins from the city centre offering 1,150 new homes, retail and leisure spaces. A neighbourhood for 21st century living.

#### St George's Place *Church Road, B15*

Prices from **£285,450** 

Set in elegant and prestigious Edgbaston, St George's Place is a luxury retirement development of cottages and apartments, beautifully restored from former school buildings. Set in beautiful landscaped gardens still close enough to the centre of Birmingham to enjoy its cultural treasures.

#### Moseley Central Moseley Road, B13

Contemporary apartments set in the desirable bohemian location of Moseley Village. With many great places to eat and drink and independent retailers, it's a real sense of community and a hive of creativity.