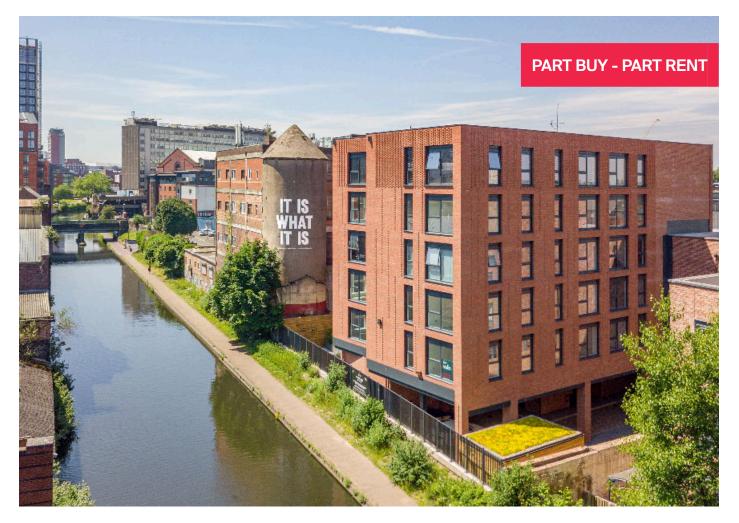

### Cliveland House *Cliveland Street, B19*

A stunning development of one and two bedroom apartments overlooking the canal in Birmingham's famous Gun Quarter. Offering attractive courtyard gardens with canal and city views. Close to trendy bars and independent restaurants in the Jewellery Quarter. Approximately 10 mins walk to Snow Hill and Central Business District.

\*Price represents a 50% share. Home Reach affordability and eligibility criteria apply.

- · German-made and engineered Kensington kitchens
- Hansgrohe & Duravit bathrooms with Porcelanosa tiles to floor

Prices from £99.950\*

- Carpets in bedrooms and Modulero Primero click laminate in kitchen & living area
- Access control system & bike storage
- Ready for immediate occupation