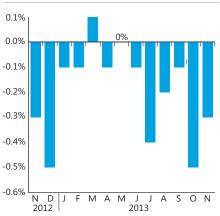

For the latest news, views and analysis on the world of prime property, visit Global Briefing or @kfqlobalbrief Prime central London rents fell by 0.3% in November, meaning luxury rents have been falling or flat for 18 months.

The latest drop pushed the rate of decline in 2013 down to 2%, but we expect rental growth to return in 2014.

Demand for rented accommodation in London is certainly on the rise. The number of new lettings in the year is up 18% on the previous 12 months, while new viewings and applicants were up by 8% and 9%, respectively.

While bank employment remains under pressure, demand is emerging from alternative sectors including technology, media and telecoms and the legal profession.

By price band, the £500-£1,500 per week price bracket saw a 0.2% decline in November compared to the previous month, and a decline of 2.7% over the year-to-date. In comparison, properties in the £1,500+ per week bracket fell by 0.5% in November and have fallen by 1.6% in 2013

Figure 1

Monthly growth

Prime central London average residential rental change

Source: Knight Frank Residential Research

Figure 2

Annual and quarterly growth

Prime central London average residential rental change