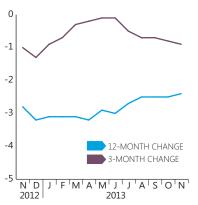

The latest drop pushed the rate of decline in 2013 down to 2%, but we expect rental growth to return in 2014.

Demand for rented accommodation in London is certainly on the rise. The number of new lettings in the year is up 18% on the previous 12 months, while new viewings and applicants were up by 8% and 9%, respectively.

The improving data on the London economy is positive for the rental market where the index is still only 5% below its all-time high in September 2011 and a fifth higher than the post-Lehman low in the middle of 2009.

Figure 1

Monthly growth

Prime central London average residential rental change

Source: Knight Frank Residential Research

Figure 2

Annual and quarterly growth

Prime central London average residential rental change

Source: Knight Frank Residential Research