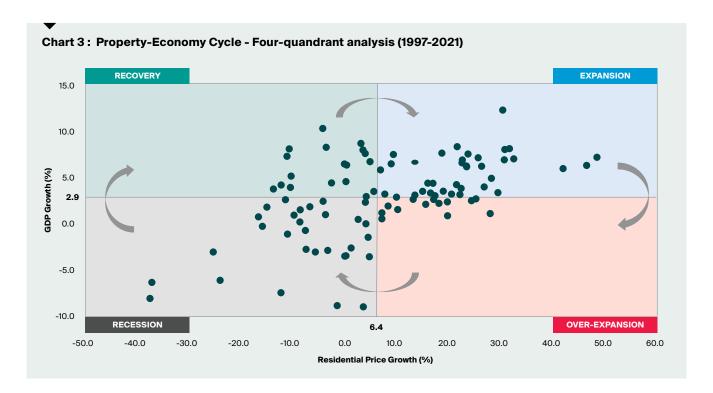

## PROPERTY-ECONOMY CYCLE

The property-economy cycle model was constructed to analyse the fundamental relationship between the property market and the overall Hong Kong economy. Between 1997 and Q2 2021, average annual housing price growth was 6.4%, while average real GDP growth was 2.9% per annum. In the model, these average points are used to determine the border of the property-economy cycle quadrants.

As the following diagram shows, the property-economy cycle can be divided into four quadrants:

**Recovery**: Housing price growth is below the long-term average, but GDP growth is above average.

**Expansion**: Both housing price growth and GDP growth are above their long-term averages.

Over-expansion: Housing price growth is above the long-term average, but GDP growth is below average.

**Recession:** Both housing price growth and GDP growth are below their long-term averages.

## FOUR-QUADRANT ANALYSIS

Examining the four-quadrant analysis of the property-economy cycle model, we can see three significant findings:

#### 1. Regular cycle

Over the past 25 years, the property-economy cycle in Hong Kong has mostly followed the "expansion", "overexpansion", "recession", "recovery" order. We have seen only three periods when the cycle skipped a stage and jumped directly to the opposite quadrant. For instance, the cycle moved directly from "expansion" to "recession" in Q1 2012 as a result of external macroeconomic turbulence caused by the Eurozone sovereign debt situation and the decline in the export of services. In Q1 2014, the cycle leaped from "over-expansion" to "recovery", again due to sluggish global economic performance. Q4 2014 was the only other exceptional moment, when the cycle jumped directly from "recovery" to "over-expansion" as a result of local political uncertainty. There were also only a few counter-cycle moments, in which the cycle did not progress to the next stage and moved back to the previous stage, including the

SARS outbreak in Q1 2003 and after the global financial crisis in late 2009 to early 2010.

#### 2. Shorter cycle

The four-quadrant analysis also shows that the duration of the property-economy cycle tends to become shorter over the years. It took almost seven years between Q3 1997 and Q1 2004 to complete a cycle, i.e. starting from "expansion" and complete all four stages, but it was shortened to five years between Q4 2005 and Q1 2010, and four years between Q4 2011 and Q2 2015. The most recent completed cycle lasted for less than two years between Q2 2015 and Q1 2017. The underlying reason was higher intervention from the government to facilitate the cycle. Imposing various forms of stamp duties is one intervention to suppress demand and housing price growth, while relaxing the loan-to-value ratio is an opposite measure to create demand.

#### 3. Current cycle distorted

Because of two unprecedented incidents, social unrest and the COVID-19 pandemic, the current property-economy cycle has been distorted and is longer-than-expected. It started in Q2 2018 in the "expansion" stage, and has lasted for almost three years, with the latest "recovery" stage starting in Q2 2021. The "recession" stage of the cycle

lasted for nine quarters, from Q4 2018 to Q4 2020 before it turned into "recovery" in 2021, making it the longest "recession" cycle since 1997. Despite the low growth rates in both housing prices and GDP, Hong Kong still recorded a historical peak in housing prices during this period, showing that there is downward rigidity in housing prices.