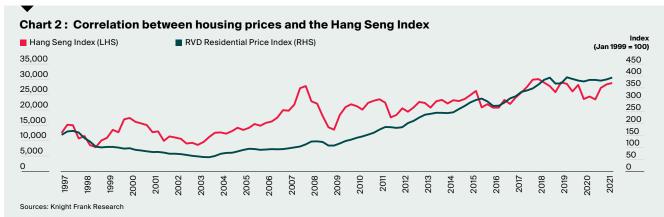

## RECAP

We published three papers in 2019 and 2020 to assess how Hong Kong housing prices had changed according to different factors. Previously, we highlighted that the Hang Seng Index (HSI) leads Hong Kong housing prices by one to two quarters over the long term, and that the high correlation between unemployment and housing prices could lead to a structural break in the correlation between the HSI and housing prices in the near term, especially if there is rapid growth in unemployment.

In recent months, we have seen the unemployment rate in Hong Kong continue to decline and gradually return to the long-term average level, and housing price growth is back in positive territory. The correlation between housing prices and the HSI has been weaker since the beginning of 2020 because of the structural break. These two findings confirm our previous observations.