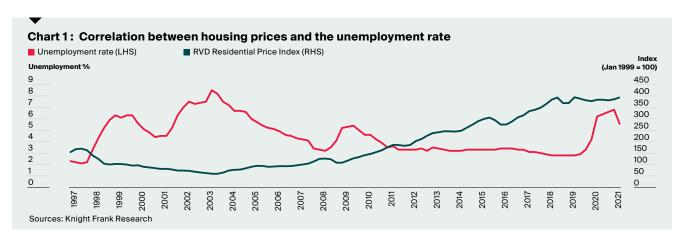

## RECAP

We published three papers in 2019 and 2020 to assess how Hong Kong housing prices had changed according to different factors. Previously, we highlighted that the Hang Seng Index (HSI) leads Hong Kong housing prices by one to two quarters over the long term, and that the high correlation between unemployment and housing prices could lead to a structural break in the correlation between the HSI and housing prices in the near term, especially if there is rapid growth in unemployment.

In recent months, we have seen the unemployment rate in Hong Kong continue to decline and gradually return to the long-term average level, and housing price growth is back in positive territory. The correlation between housing prices and the HSI has been weaker since the beginning of 2020 because of the structural break. These two findings confirm our previous observations.