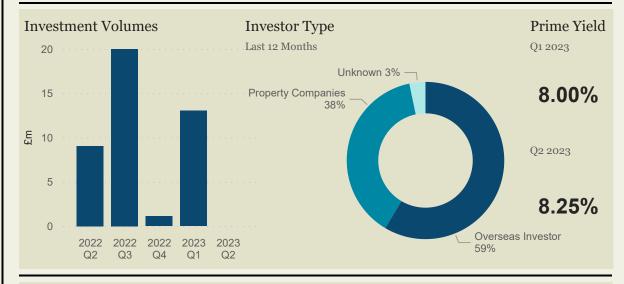

## Investment

|          | £0            | -100%                     | 0                  | 8.25%                | 8.50%        | 4.0%<br>(PA 2023-2027)   |  |
|----------|---------------|---------------------------|--------------------|----------------------|--------------|--------------------------|--|
|          | Volumes<br>£m | Qtr vs 10-Year<br>Average | Number of<br>Deals | Prime City<br>Centre | Prime<br>OOT | Forecast Total<br>Return |  |
| Activity |               |                           | Yields             |                      |              |                          |  |