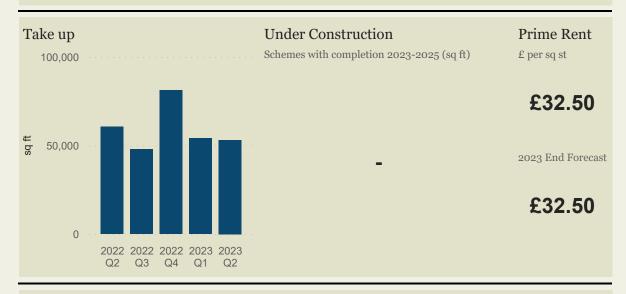

## Occupational

| 53,091  | 15        | Energy & Utilities | 370,000      | 24%          |
|---------|-----------|--------------------|--------------|--------------|
| sq ft   | Deals     |                    | Availability |              |
| Take up | Number of | Most Active Sector | Grade A      | Vacancy Rate |
|         |           |                    | - ·          |              |
| Demand  |           |                    | Supply       |              |