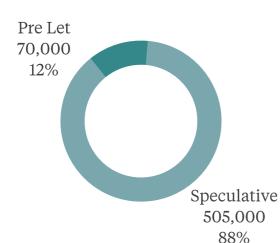

#### **DEMAND**

TAKE UP (SQ FT) 117.599 NO. OF **DEALS** 28

MOST ACTIVE **SECTOR** Professional Services