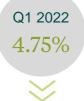

#### • • • **ACTIVITY**

**INVESTMENT** 

**VOLUMES** £M

150

100

QTR VS 10YEAR **AVERAGE** +167%

PRIME CITY NO. OF **CENTRE DEALS** 4.75%

**YIELDS PRIME** 

### **INVESTOR TYPE**

LAST 12 MONTHS

Q2 2022 4.75%

50,000