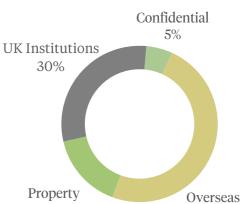

### **INVESTOR TYPE**

LAST 12 MONTHS

Q2 2022 4.75%

50,000

Q3

HEADLINE **TRANSACTION** 

2021 2021 2022

Q4

01

**BUILDING** The Colmore Building

Companies

16%

**PRICE** £182M

Investors

49%

**BUYER** Blackstone Real Estate

**VENDOR** Ashby Capital LLP

We like questions, if you have one about our research, or would like some property advice, we would love to hear from you.