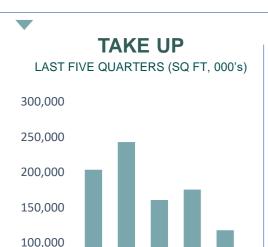

#### **DEMAND**

TAKE UP (SQ FT) 117.599 NO. OF **DEALS** 28

MOST ACTIVE **SECTOR** Professional Services

#### **HEADLINE** TRANSACTION

2021 2021 2021 2022 2022

Q3 Q4 Q1 Q2

**BUILDING** 103 Colmore Row 10th Floor/16th Floor

**OCCUPIER** RSM/Arcadis

SIZE (SQ FT) 12,132

2021

Q2

Q3

HEADLINE **TRANSACTION** 

2021 2021 2022

Q4

01

**BUILDING** The Colmore Building

Companies

16%