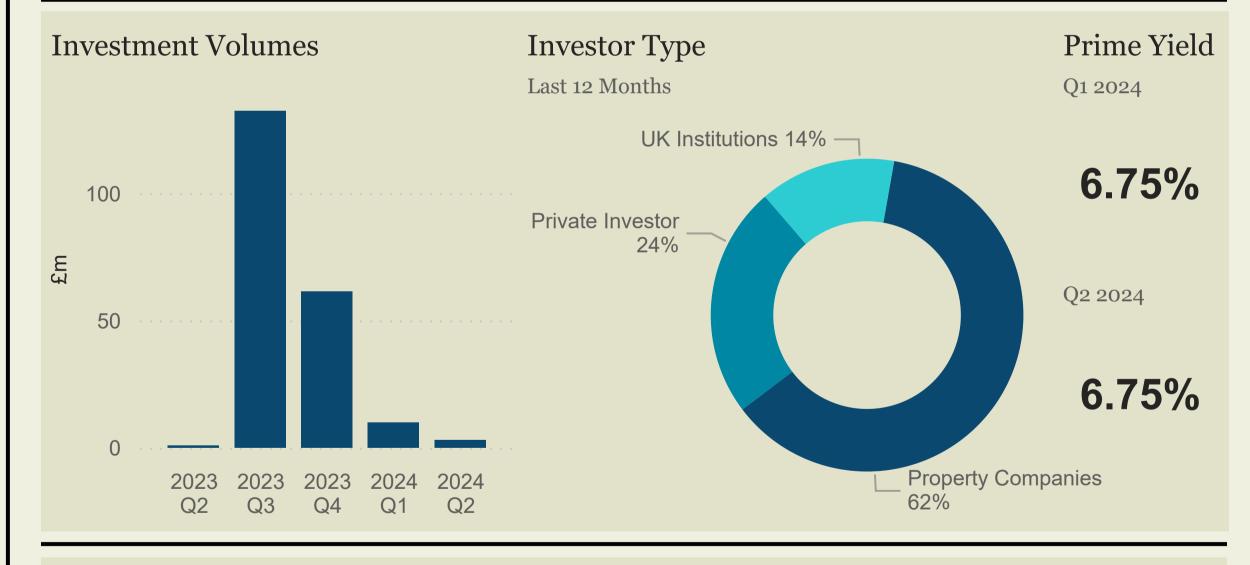

## Investment

| Activity      |                           |                    | Yields               |              |                          |
|---------------|---------------------------|--------------------|----------------------|--------------|--------------------------|
| Volumes<br>£m | Qtr vs 10-Year<br>Average | Number of<br>Deals | Prime City<br>Centre | Prime<br>OOT | Forecast Total<br>Return |
| £3.00         | -97%                      | 1                  | 6.75%                | 7.75%        | 6.0%<br>(PA 2024-2028)   |