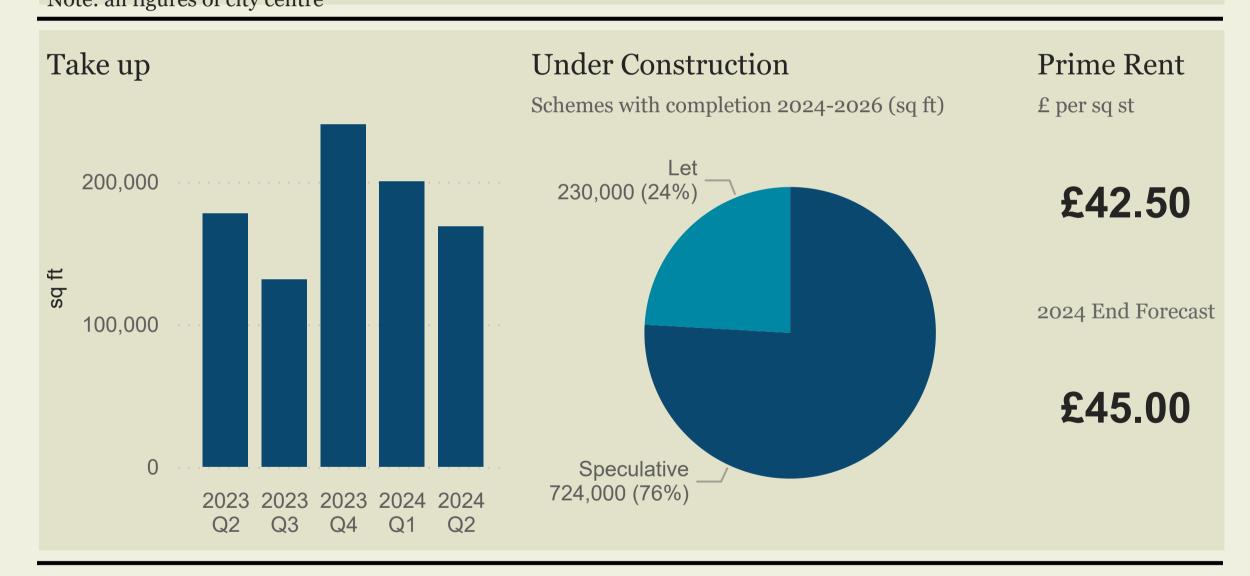

## Occupational

| Demaila                          |                    |                    | Supply                      | Supply       |  |
|----------------------------------|--------------------|--------------------|-----------------------------|--------------|--|
| Take up                          | Number of<br>Deals | Most Active Sector | New Grade A<br>Availability | Vacancy Rate |  |
| 168,512 Note: all figures of cit | 29                 | Public Sector      | sq ft <b>293,618</b>        | 5.8%         |  |