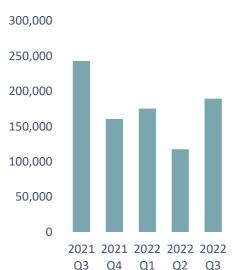

## TAKE UP LAST FIVE QUARTERS (SQ FT, 000's)

Q3

Q4

HEADLINE TRANSACTION

2021 2021 2022 2022 2022

01

Q2

BUILDING Colmore Row, 9

PRICE £26.5M