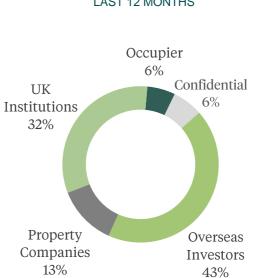

#### **VOLUMES INVESTOR TYPE**

NIY %

Q2 2022

4.75% Q3 2022 5.25%

**BUILDING** 

**OCCUPIER** One Centenary Way | Goldman Sachs

74%

SIZE (SQ FT) 110.000