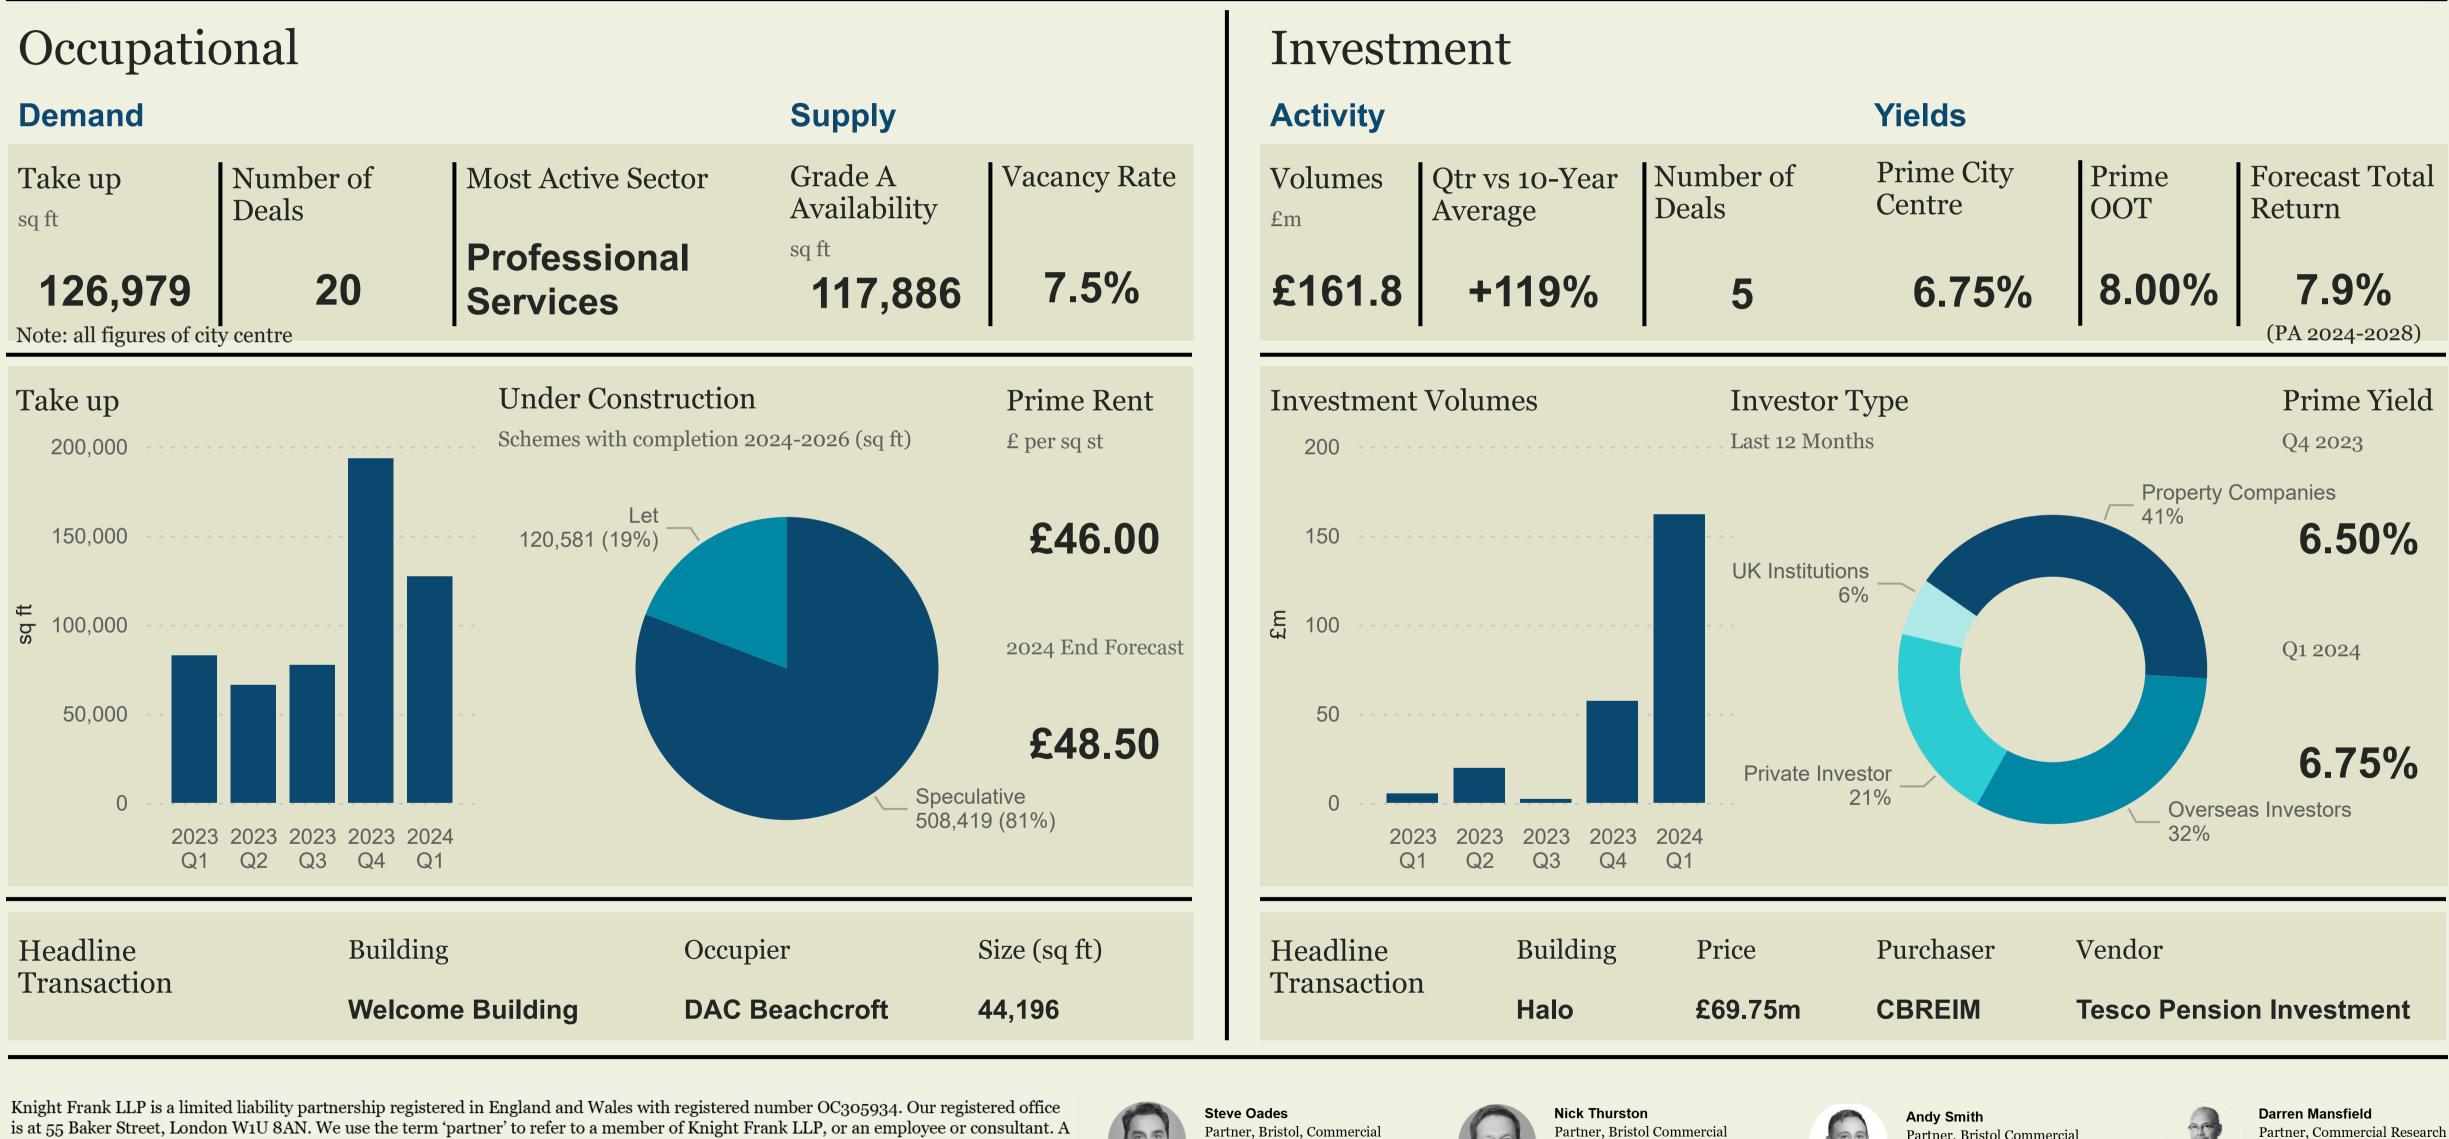

## **Bristol Office Market**

Q1 2024 Updated Quarterly, our dashboards provide a concise synopsis of activity in the UK regional office markets

is at 55 Baker Street, London W1U 8AN. We use the term 'partner' to refer to a member of Knight Frank LLP, or an employee or consultant. A list of members' names of Knight Frank LLP may be inspected at our registered office.