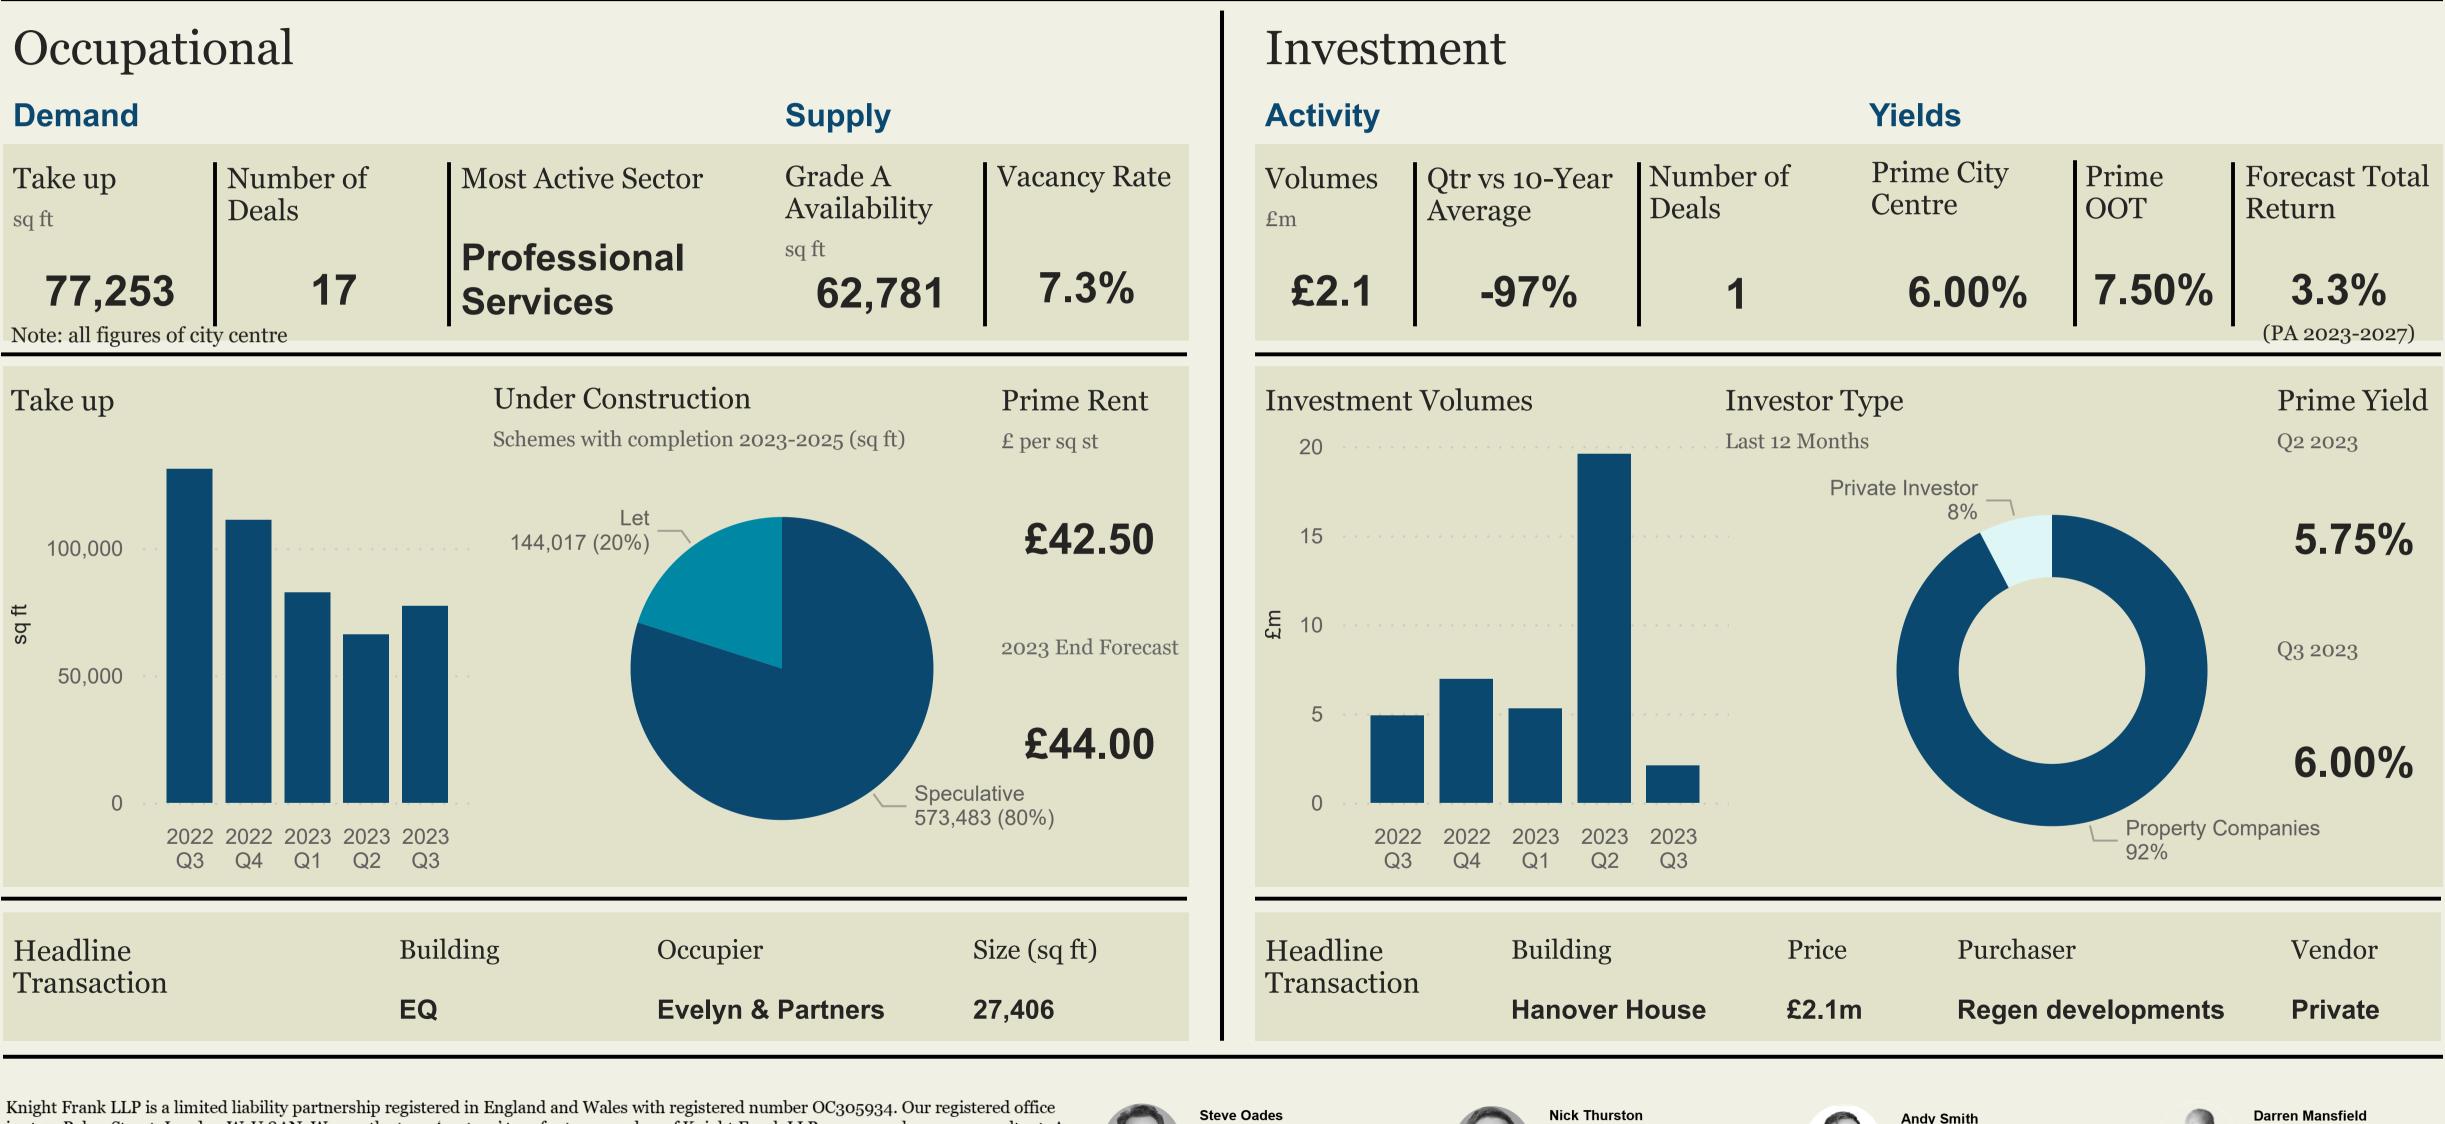

## **Bristol Office Market**

Q3 2023 Updated Quarterly, our dashboards provide a concise synopsis of activity in the UK regional office markets

is at 55 Baker Street, London W1U 8AN. We use the term 'partner' to refer to a member of Knight Frank LLP, or an employee or consultant. A list of members' names of Knight Frank LLP may be inspected at our registered office.