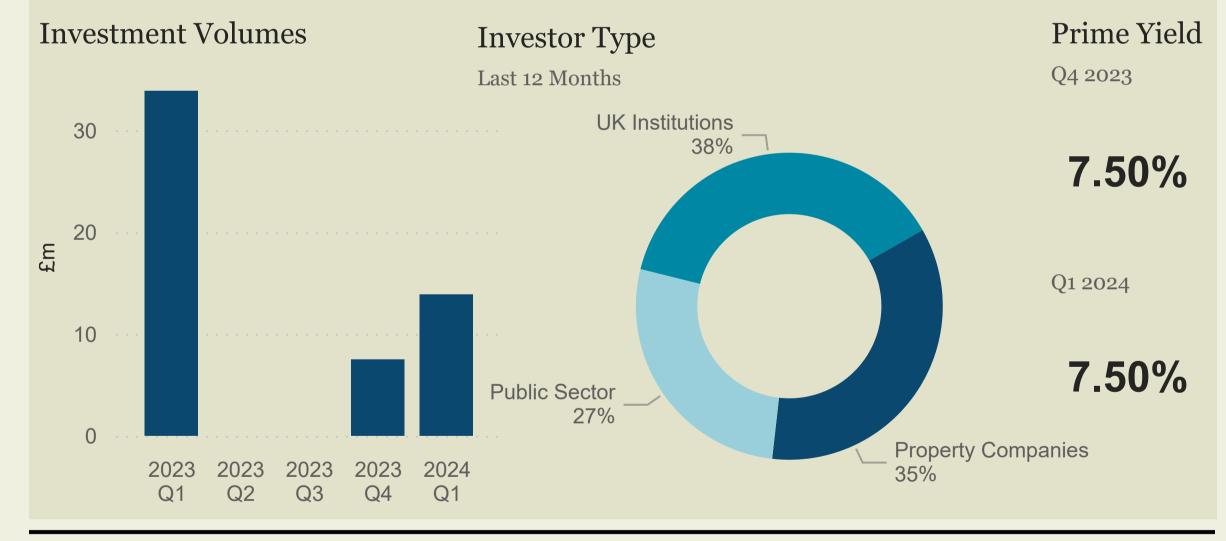

## Investment

| £13.9         | -57%                      | 2                  | 7.50%                | 8.50%        | <b>5.0%</b> (PA 2024-2028) |
|---------------|---------------------------|--------------------|----------------------|--------------|----------------------------|
| Volumes<br>£m | Qtr vs 10-Year<br>Average | Number of<br>Deals | Prime City<br>Centre | Prime<br>OOT | Forecast Total<br>Return   |
| Activity      |                           |                    | Yields               |              |                            |

Headline Building Price Purchaser Vendor
Transaction

Admiral House £8.1m Admiral Group Plc WP Carey

Knight Frank LLP is a limited liability partnership registered in England and Wales with registered number OC305934. Our registered office is at 55 Baker Street, London W1U 8AN. We use the term 'partner' to refer to a member of Knight Frank LLP, or an employee or consultant. A list of members' names of Knight Frank LLP may be inspected at our registered office.