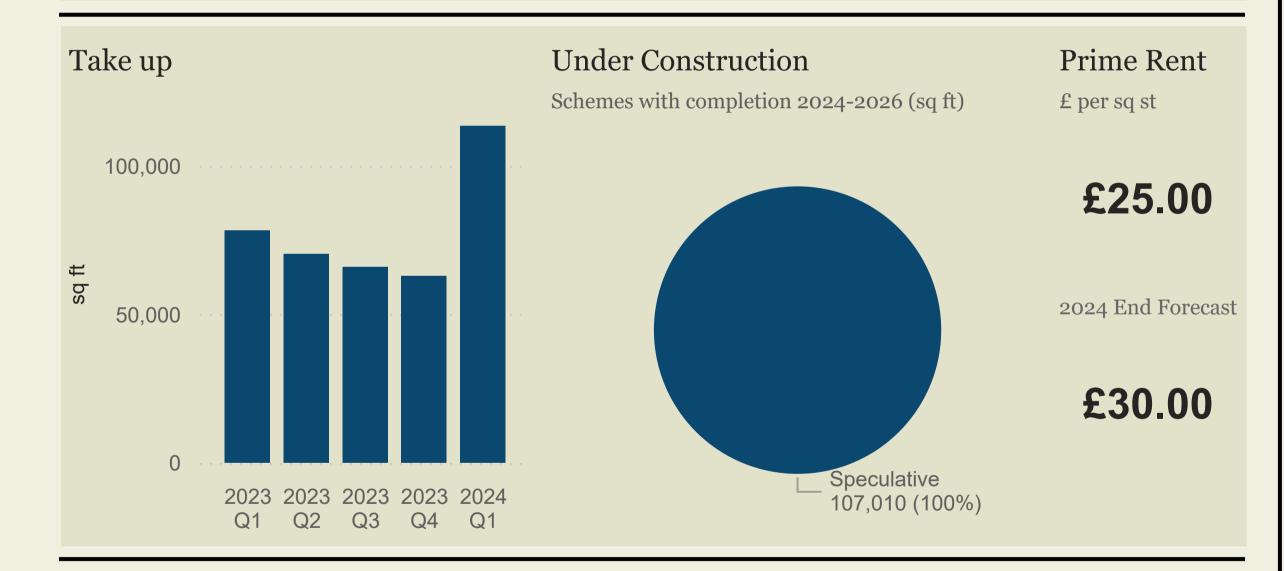

## Occupational

| Demand  |                    |                    | Supply                  |              |
|---------|--------------------|--------------------|-------------------------|--------------|
| Take up | Number of<br>Deals | Most Active Sector | Grade A<br>Availability | Vacancy Rate |
| 113,501 | 30                 | Public Sector      | 430,675                 | 12.8%        |

| Headline    | Building                             | Occupier         | Size (sq ft) |
|-------------|--------------------------------------|------------------|--------------|
| Transaction |                                      |                  |              |
|             | Centre 7, Cardiff Gate Business Park | Welsh Government | 51,411       |