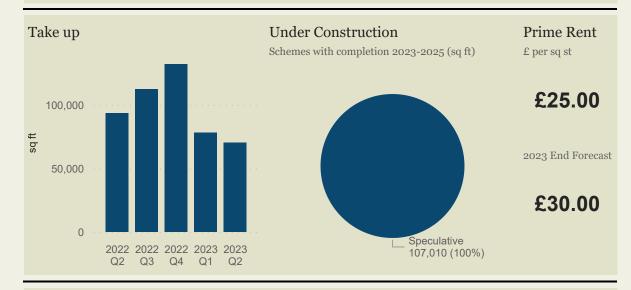

## Occupational

| 70,231  | 27                 | ТМТ                | sq ft 282,813           | 12.3%        |
|---------|--------------------|--------------------|-------------------------|--------------|
| Take up | Number of<br>Deals | Most Active Sector | Grade A<br>Availability | Vacancy Rate |
|         |                    |                    |                         |              |