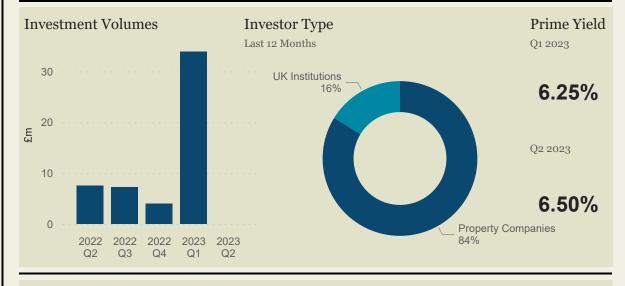

## Investment

| £0            | -100%                     | 0                  | 6.50%                | 8.50%        | 2.8%<br>(PA 2023-2027)   |
|---------------|---------------------------|--------------------|----------------------|--------------|--------------------------|
| Volumes<br>£m | Qtr vs 10-Year<br>Average | Number of<br>Deals | Prime City<br>Centre | Prime<br>OOT | Forecast Total<br>Return |
| Activity      |                           |                    | Yields               |              |                          |