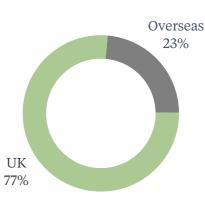

### **VOLUMES INVESTOR TYPE** (£M)

LAST 12 MONTHS

Q4 2022 6.00%

Q1 2023 5.75%

50,000