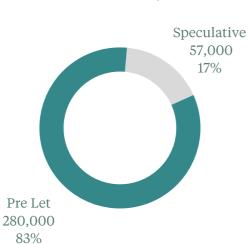

### **UNDER** CONSTRUCTION

activity only

(SCHEMES WITH COMPLETION 2023-2026, SQ FT)