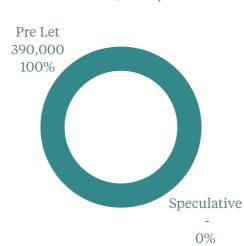

### **DEMAND**

TAKE UP (SQ FT) 121,236 NO. OF **DEALS** 33

MOST ACTIVE **SECTOR** Professional

Services Note: All figures reflect city centre

GRADE A AVAILABILITY (SQ FT) 458,282

**VACANCY RATE** 8.22%