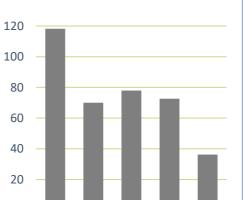

### **ACTIVITY**

**VOLUMES** £M £36.22

QTR VS 10YEAR **AVERAGE** -56%

NO. OF **DEALS** 

**PRIME** PRIME CITY **CENTRE** OOT 5.25%

**YIELDS** 

**FORECAST TOTAL RETURN** 6.75% 5.0%

(PA 2022-2026)

# **VOLUMES** (£M)

2021 2021 2022 2022 2022

Q1

Q2