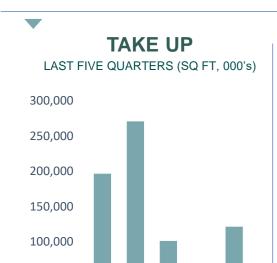

### **DEMAND**

TAKE UP (SQ FT) 121,236 NO. OF **DEALS** 33

MOST ACTIVE **SECTOR** Professional

Services Note: All figures reflect city centre

GRADE A AVAILABILITY (SQ FT) 458,282

**VACANCY RATE** 8.22%