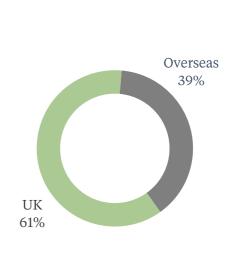

## **INVESTOR TYPE**

LAST 12 MONTHS

NIY %

Q2 2022 4.5%

Q3 2022 5.5%

50,000

**HEADLINE** TRANSACTION

2021 2021 2022 2022 2022