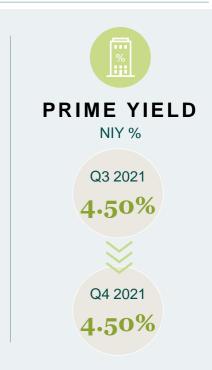

#### **ACTIVITY**

**VOLUMES** £70.06

QTR VS 10YEAR **AVERAGE** +2.0% NO. OF **DEALS**  PRIME CITY **CENTRE** 4.5%

**PRIME** OOT 6.0%

**YIELDS** 

**FORECAST TOTAL RETURN** 6.3%

(PA 2021-2025)