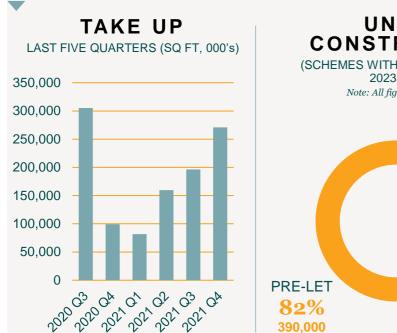

#### DEMAND

TAKE UP (SQ FT) 270,811 NO. OF **DEALS** 

39

MOST ACTIVE **SECTOR** TMT

Note: All figures of city centre