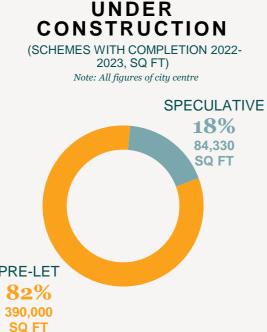

#### DEMAND

TAKE UP (SQ FT) 270,811 NO. OF **DEALS** 

39

MOST ACTIVE **SECTOR** TMT

Note: All figures of city centre