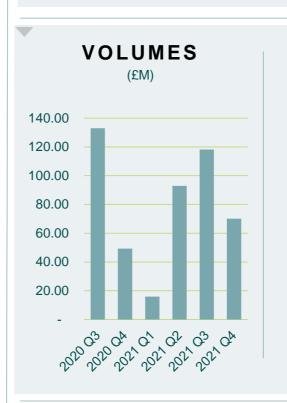

#### **ACTIVITY**

**VOLUMES** £70.06

QTR VS 10YEAR **AVERAGE** +2.0% NO. OF **DEALS**  PRIME CITY **CENTRE** 4.5%

**PRIME** OOT 6.0%

**YIELDS** 

**FORECAST TOTAL RETURN** 6.3%

(PA 2021-2025)