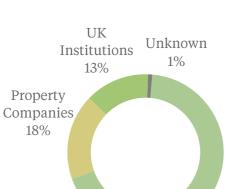

# **VOLUMES** (£M)

**INVESTOR TYPE** 

**HEADLINE** TRANSACTION

2021 2021 2021 2022 2022

Q3 Q4 Q1 Q2

BUILDING **CADworks** 

**OCCUPIER OVO** Energy

SIZE (SQ FT) 33,905

Overseas

Investors 68%

Inmobiliaria

**VENDOR** PonteGadea | HFD Group Ltd

We like questions, if you have one about our research, or would like some property advice, we would love to hear from you.

Knight Frank Research Reports are available at knightfrank.com/research