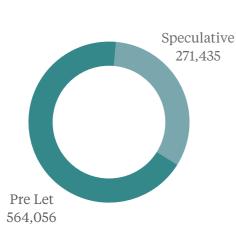

### **DEMAND**

TAKE UP (SQ FT) 125,753 NO. OF **DEALS** 26

MOST ACTIVE **SECTOR** Energy & Utilities