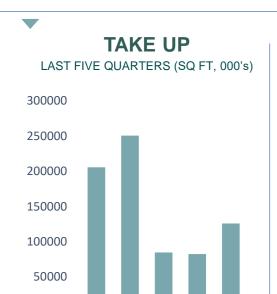

### **DEMAND**

TAKE UP (SQ FT) 125,753 NO. OF **DEALS** 26

MOST ACTIVE **SECTOR** Energy & Utilities