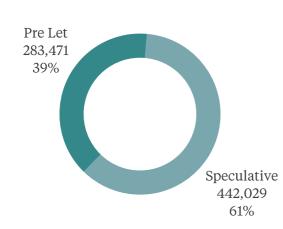

#### **DEMAND**

TAKE UP (SQ FT) 89,224 NO. OF **DEALS** 35

MOST ACTIVE **SECTOR** Professional Services

Note: All figures of city centre