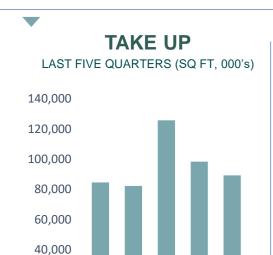

#### **DEMAND**

TAKE UP (SQ FT) 89,224 NO. OF **DEALS** 35

MOST ACTIVE **SECTOR** Professional Services

Note: All figures of city centre

2021 2022 2022 2022 2022

Q1 Q2 Q3 Q4

BUILDING 2 Atlantic Square **OCCUPIER** Private

SIZE (SQ FT) 14.488

HEADLINE TRANSACTION

2021 2022 2022 2022 2022

Q2

Q3