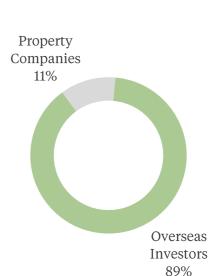

#### **VOLUMES** (£M)

LAST 12 MONTHS

**INVESTOR TYPE** 

NIY %

Q3 2022 5.75%

Q4 2022 6.00%

20,000

**HEADLINE** TRANSACTION