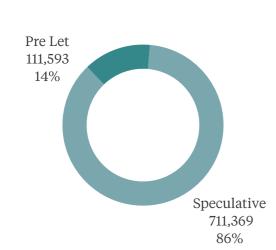

oncise synopsis of activity in UK's regional office markets



RESEARCH, Q2 2022

ABERDEEN - BIRMINGHAM - BRISTOL - CARDIFF - EDINBURGH - GLASGOW - LEEDS - MANCHESTER - NEWCASTLE - SHEFFIELD

#### **OCCUPIER SUMMARY**



#### **DEMAND**

TAKE UP (SQ FT) 128,860 NO. OF **DEALS**  MOST ACTIVE **SECTOR** Education



#### **SUPPLY**

GRADE A **AVAILABILITY** (SQ FT) 341,910

**VACANCY** RATE 5.2%

Note: All figures of city centre

## • • •

#### **ACTIVITY**

**VOLUMES** £M £18.55

**INVESTMENT** 

QTR VS 10YEAR **AVERAGE** -68%

NO. OF **DEALS** 

**PRIME** PRIME CITY **CENTRE** 

5.25%

OOT 6.25%

**YIELDS** 

**FORECAST TOTAL RETURN** 4.7%

(PA 2022-2026)

# TAKE UP LAST FIVE QUARTERS (SQ FT, 000's) 250,000 200,000



### **UNDER** CONSTRUCTION

(SCHEMES WITH COMPLETION 2022-2024, SQ FT)



#### **PRIME RENT** (£ PER SQ FT)



2022 END **FORECAST** £36.00

## **VOLUMES** (£M) 160 140 120 100

# 20

2021 2021 2022

Q4

Q1 2022

#### **INVESTOR TYPE**

LAST 12 MONTHS









#### **HEADLINE** TRANSACTION

BUILDING Wellington Place

**OCCUPIER** Redmayne Bentley

SIZE (SQ FT) 11,743



2021

Q2

Q3

HEADLINE **TRANSACTION** 

**BUILDING** 76 Wellington Street

**PRICE** £12.6M

**BUYER** Hillview Real Estate

**VENDOR** Ardstone

We like questions, if you have one about our research, or would like some property advice, we would love to hear from you.

Knight Frank Research Reports are available at knightfrank.com/research





HENRIE WESTLAKE Partner, Leeds, Commercial +44 113 297 2413



**EAMON FOX** Partner, Leeds Commercial +44 113 297 1950 eamon.fox@knightfrank.com



GR