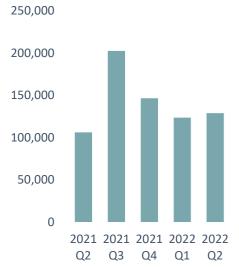

# TAKE UP LAST FIVE QUARTERS (SQ FT, 000's) 250,000 200,000

# 20

2021 2021 2022

Q4

Q1 2022