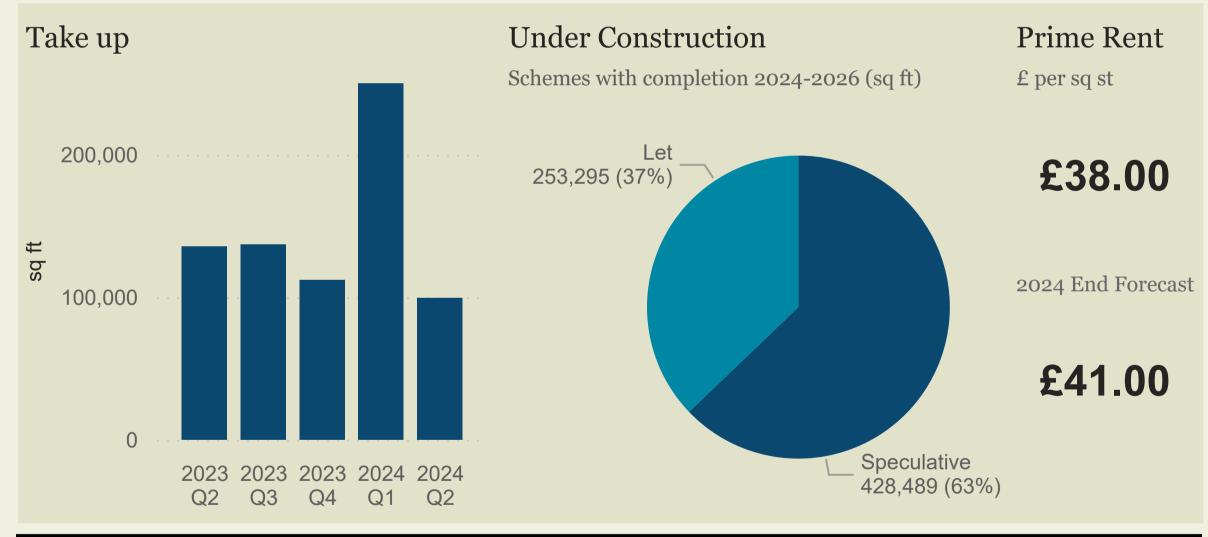

## Occupational

| Demand                           |                    |                       | Supply                  |              |
|----------------------------------|--------------------|-----------------------|-------------------------|--------------|
| Take up                          | Number of<br>Deals | Most Active Sector    | Grade A<br>Availability | Vacancy Rate |
| 99,348  Note: all figures of cit | 23 v centre        | Professional Services | sq ft 192,841           | 6.8%         |