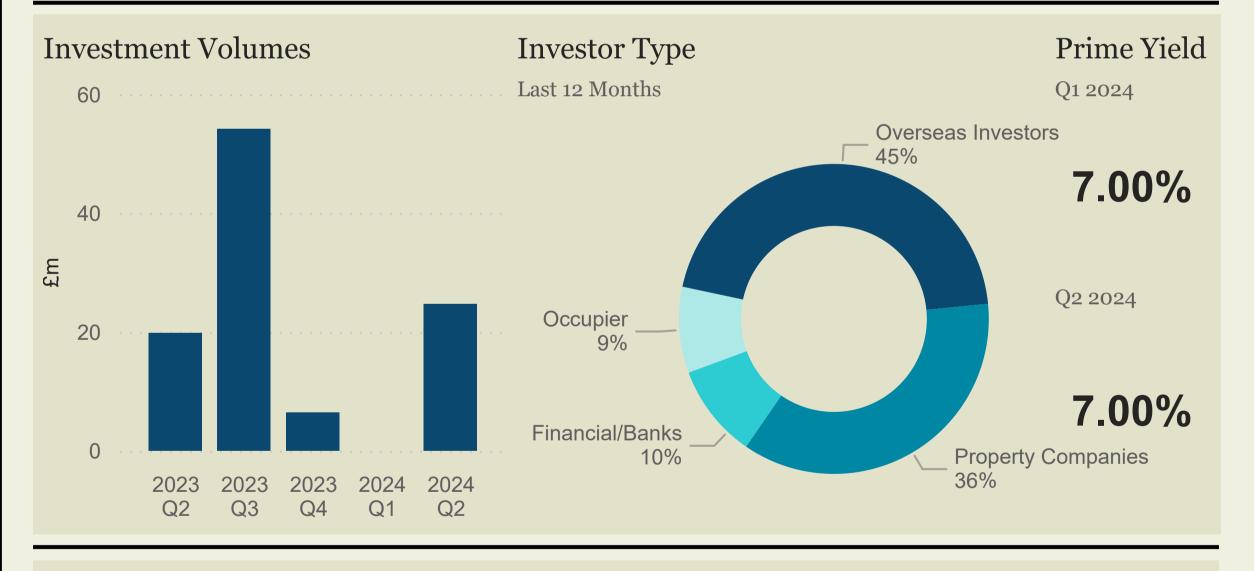

## Investment

| Activity      |                           |                    | YIEIGS               | Yields       |                            |  |
|---------------|---------------------------|--------------------|----------------------|--------------|----------------------------|--|
| Volumes<br>£m | Qtr vs 10-Year<br>Average | Number of<br>Deals | Prime City<br>Centre | Prime<br>OOT | Forecast Total<br>Return   |  |
| £24.75        | -57%                      | 4                  | 7.00%                | 7.75%        | <b>4.8%</b> (PA 2024-2028) |  |