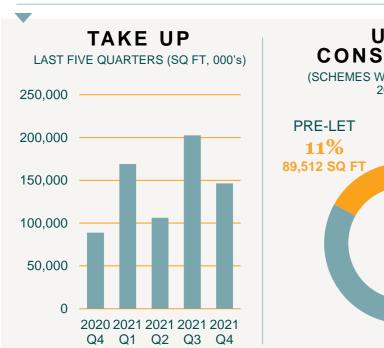

#### DEMAND

TAKE UP (SQ FT) 146,503 NO. OF **DEALS** 

MOST ACTIVE **SECTOR Professional** 

**Services** Note: All figures of city centre Note: New space only\*