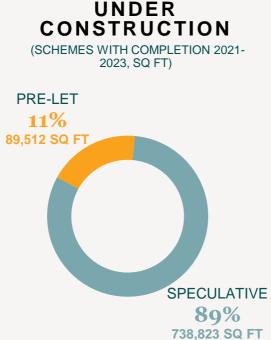

### SUPPLY

GRADE A **AVAILABILITY** (SQ FT\*\*)

RATE 5.2%

350,108\*

**VACANCY VOLUMES** £M £70.9m

160.00

140.00

120.00