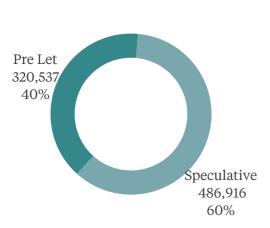

DS OFFICE MARKET

Updated quarterly our dashboards provide a concise synopsis of activity in UK's regional office markets



RESEARCH, Q4 2022

ABERDEEN - BIRMINGHAM - BRISTOL - CARDIFF - EDINBURGH - GLASGOW - LEEDS - MANCHESTER - NEWCASTLE - SHEFFIELD

# **OCCUPIER SUMMARY**



### **DEMAND**

TAKE UP (SQ FT) 210,321 NO. OF **DEALS** 36

MOST ACTIVE **SECTOR Professional** Services

Note: All figures of city centre

# **SUPPLY**

GRADE A **AVAILABILITY** (SQ FT) 514.456

**VACANCY RATE** 

# **INVESTMENT**



140

120

100

40

20

# **ACTIVITY**

**VOLUMES** £M £67.5

QTR VS 10YEAR **AVERAGE** 13%

PRIME CITY NO. OF CENTRE **DEALS** 5.75%

**YIELDS PRIME** 

OOT 6.75%

**FORECAST TOTAL RETURN** 4.3%

(PA 2023-2026)



# **UNDER** CONSTRUCTION

(SCHEMES WITH COMPLETION 2023-2025, SQ FT)



# **PRIME RENT** (£ PER SQ FT)



2022 END **FORECAST** £38.00

#### **VOLUMES INVESTOR TYPE** (£M)

LAST 12 MONTHS





NIY %

Q3 2022 5.75%

Q4 2022 5.75%



50,000

#### **HEADLINE** TRANSACTION

2021 2022 2022 2022 2022

Q4 Q1 Q2 Q3

BUILDING Trevelyan Square

**OCCUPIER Leeds Trinity** University

SIZE (SQ FT) 54.545



HEADLINE

2021 2022 2022 2022 2022

Q2

Q3

Q1

BUILDING TRANSACTION Bridgewater Place

**PRICE** £62.5M

**BUYER** BWP REIT Plc

**VENDOR** Private **Investors** 

We like questions, if you have one about our research, or would like some property advice, we would love to hear from you.

Knight Frank Research Reports are available at knightfrank.com/research





HENRIE WESTLAKE Partner, Leeds, Commercial +44 113 297 2413



**EAMON FOX** Partner, Leeds Commercial +4