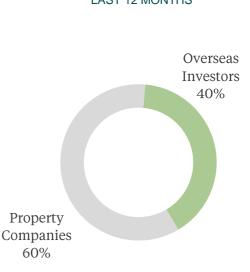

#### **VOLUMES INVESTOR TYPE** (£M)

LAST 12 MONTHS

NIY %

Q3 2022 5.75%

Q4 2022 5.75%

50,000