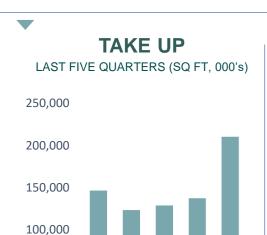

### **DEMAND**

TAKE UP (SQ FT) 210,321 NO. OF **DEALS** 36

MOST ACTIVE **SECTOR Professional** Services

Note: All figures of city centre