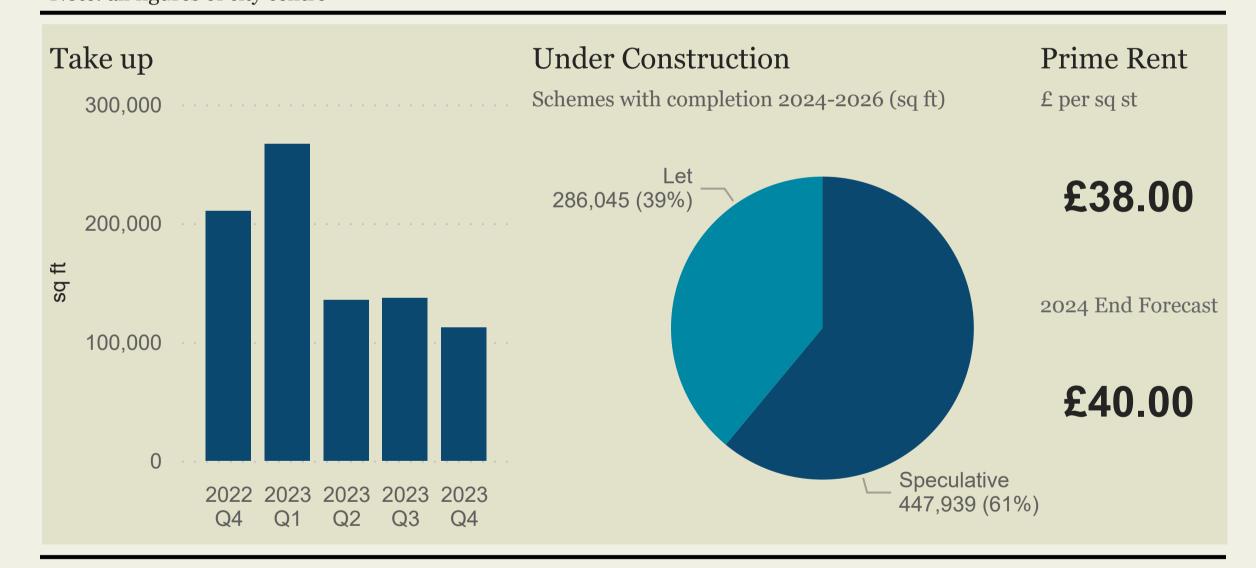

## Occupational

| Demand                           |                    |                       | Supply                  |              |
|----------------------------------|--------------------|-----------------------|-------------------------|--------------|
| Take up                          | Number of<br>Deals | Most Active Sector    | Grade A<br>Availability | Vacancy Rate |
| 112,272 Note: all figures of cit | 33                 | Professional Services | sq ft 176,286           | 5.53%        |