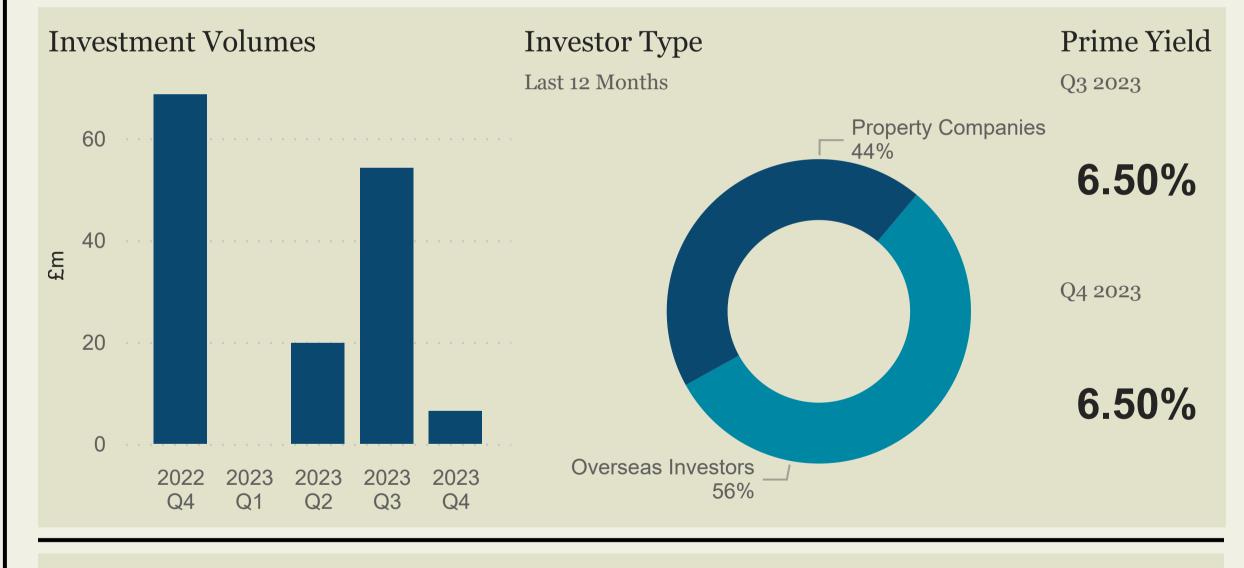

## Investment

|          | £6.45         | -89%                      | 2                  | 6.50%                | 7.75%        | 1.3% (PA 2023-2027)      |
|----------|---------------|---------------------------|--------------------|----------------------|--------------|--------------------------|
|          | Volumes<br>£m | Qtr vs 10-Year<br>Average | Number of<br>Deals | Prime City<br>Centre | Prime<br>OOT | Forecast Total<br>Return |
| Activity |               |                           |                    | Yields               |              |                          |