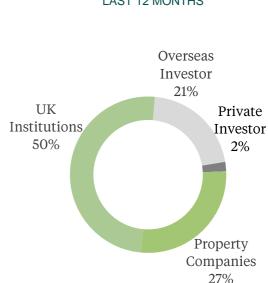

#### **VOLUMES INVESTOR TYPE** (£M) LAST 12 MONTHS

**PRIME YIELD** NIY %

Q4 2022

5.75%

Q1 2023 5.75%

150,000

100,000 50,000

> HEADLINE TRANSACTION