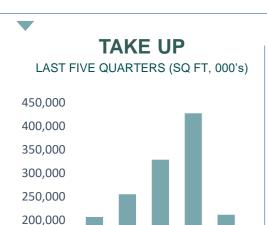

#### **DEMAND**

TAKE UP (SQ FT) 211.397 NO. OF **DEALS** 59

MOST ACTIVE **SECTOR** Finance