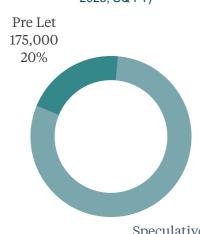

## **UNDER** CONSTRUCTION

(SCHEMES WITH COMPLETION 2023-2025, SQ FT)

Speculative 692,169

80%