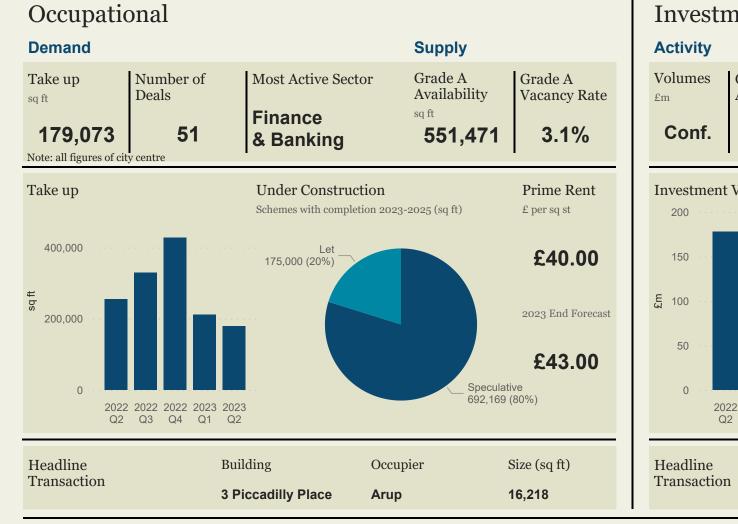

## Manchester Office Market

**Q2 2023** Updated Quarterly, our dashboards provide a concise synopsis of activity in the UK regional office markets