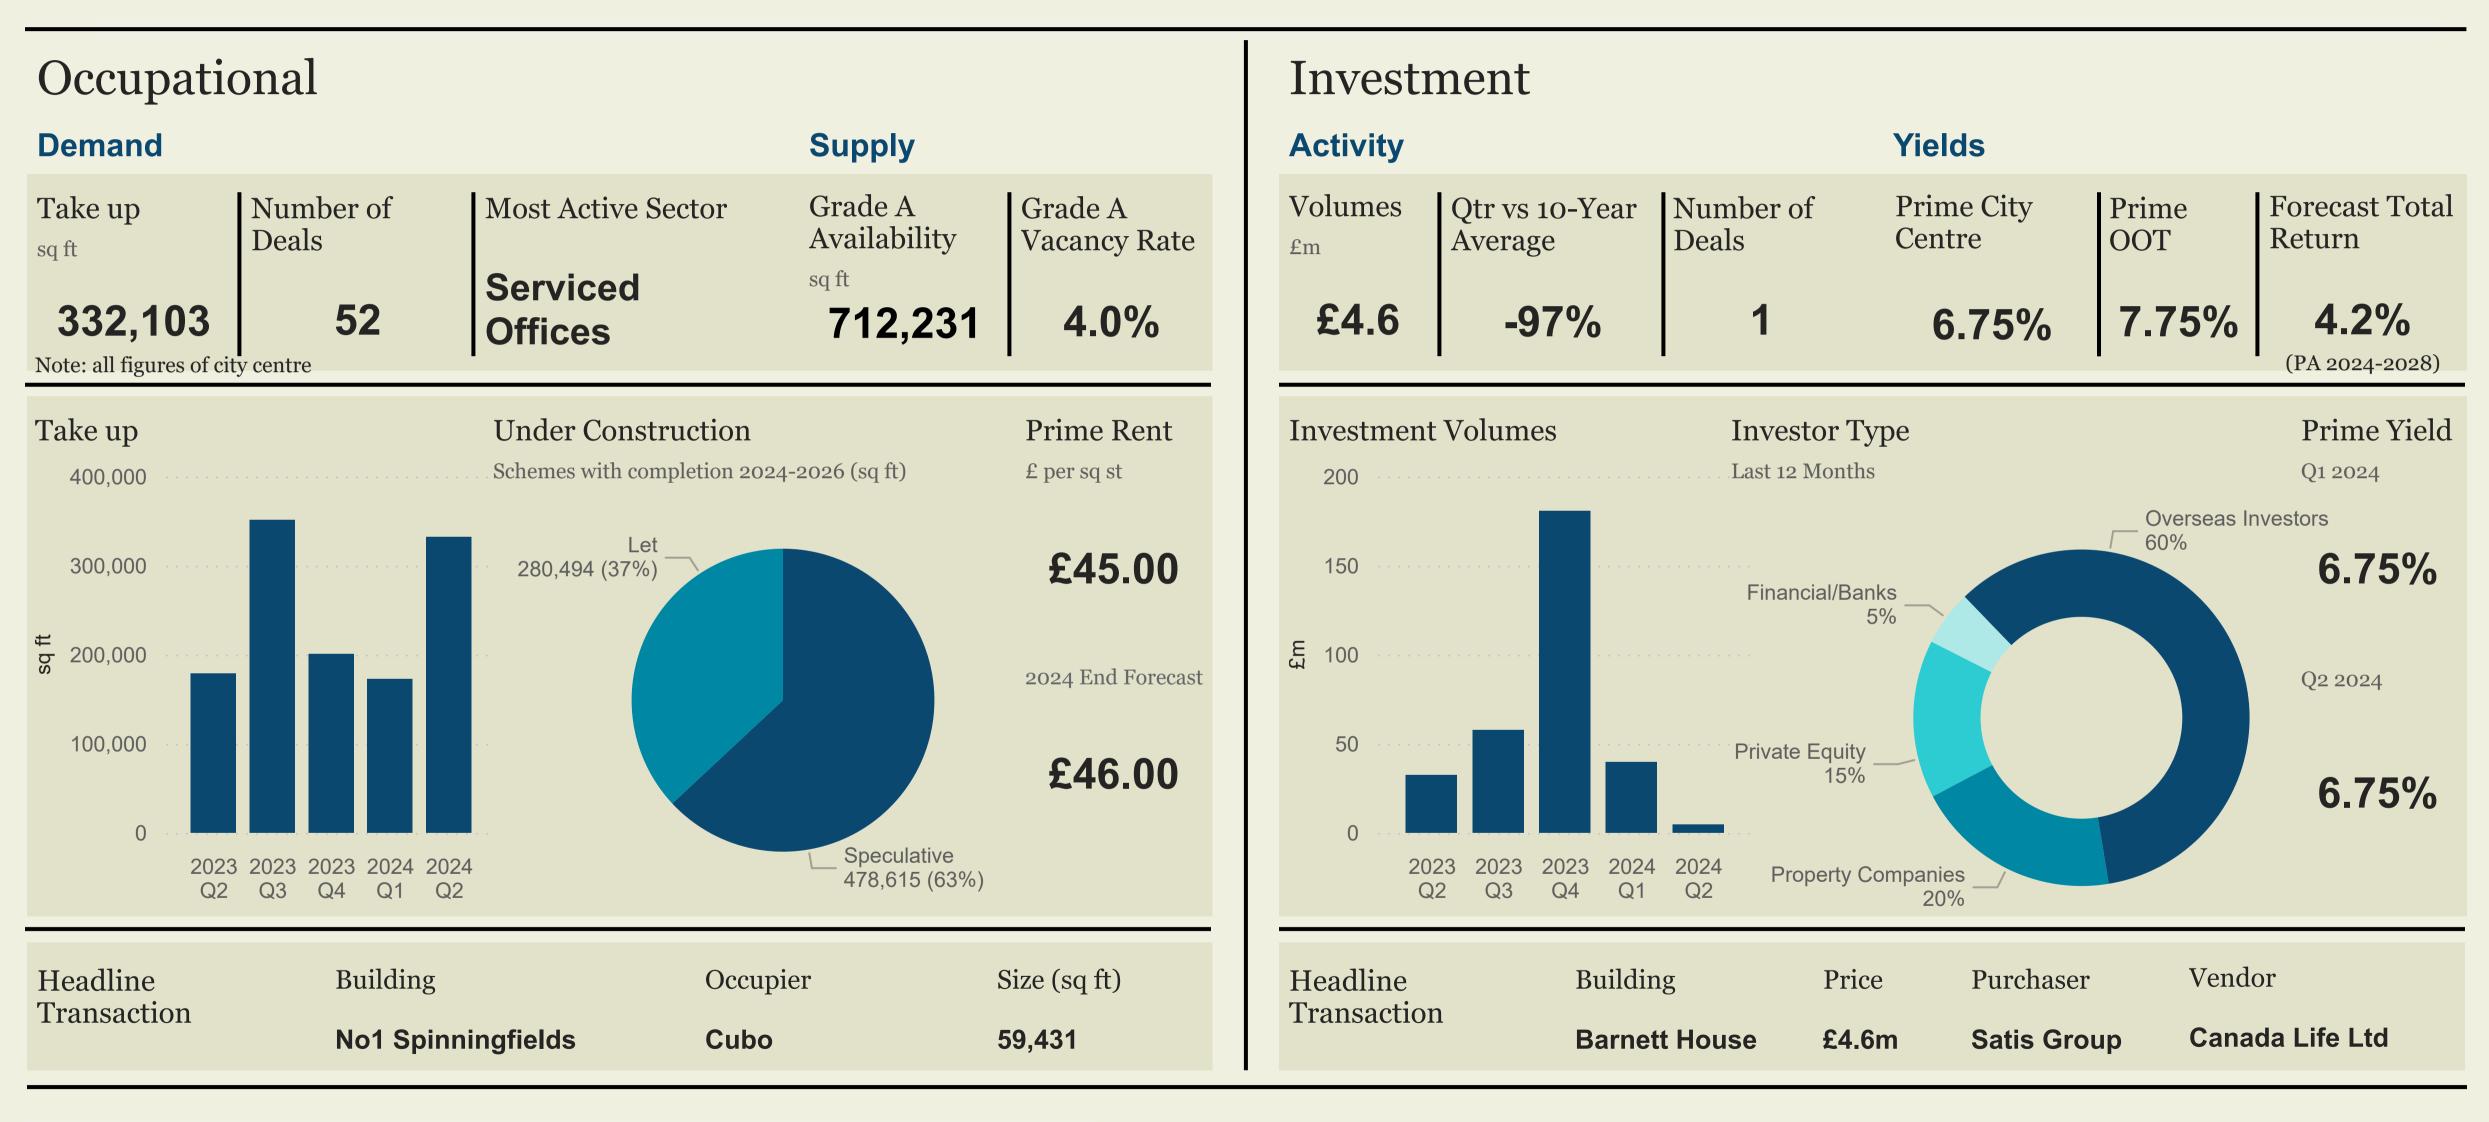

## Manchester Office Market

Q2 2024 Updated Quarterly, our dashboards provide a concise synopsis of activity in the UK regional office markets

Knight Frank LLP is a limited liability partnership registered in England and Wales with registered number OC305934. Our registered office is at 55 Baker Street, London W1U 8AN. We use the term 'partner' to refer to a member of Knight Frank LLP, or an employee or consultant. A list of members' names of Knight Frank LLP may be inspected at our registered office.