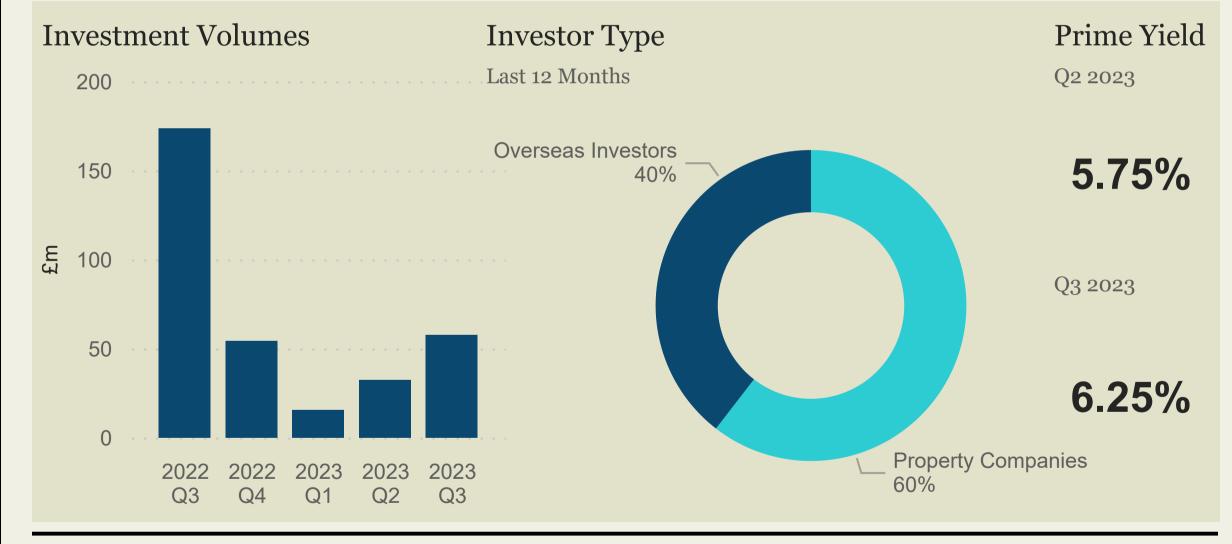

## Investment

| £57.80        | -62%                      | 4                  | 6.25%                |              |                          |  |
|---------------|---------------------------|--------------------|----------------------|--------------|--------------------------|--|
| Volumes<br>£m | Qtr vs 10-Year<br>Average | Number of<br>Deals | Prime City<br>Centre | Prime<br>OOT | Forecast Total<br>Return |  |
| Activity      | ctivity                   |                    |                      | Yields       |                          |  |

Building Vendor Headline Price Purchaser Transaction Hyphen £22.5m Blue Coast Capital Ltd Boultbee Brooks Real Estate Ltd

Knight Frank LLP is a limited liability partnership registered in England and Wales with registered number OC305934. Our registered office is at 55 Baker Street, London W1U 8AN. We use the term 'partner' to refer to a member of Knight Frank LLP, or an employee or consultant. A list of members' names of Knight Frank LLP may be inspected at our registered office.