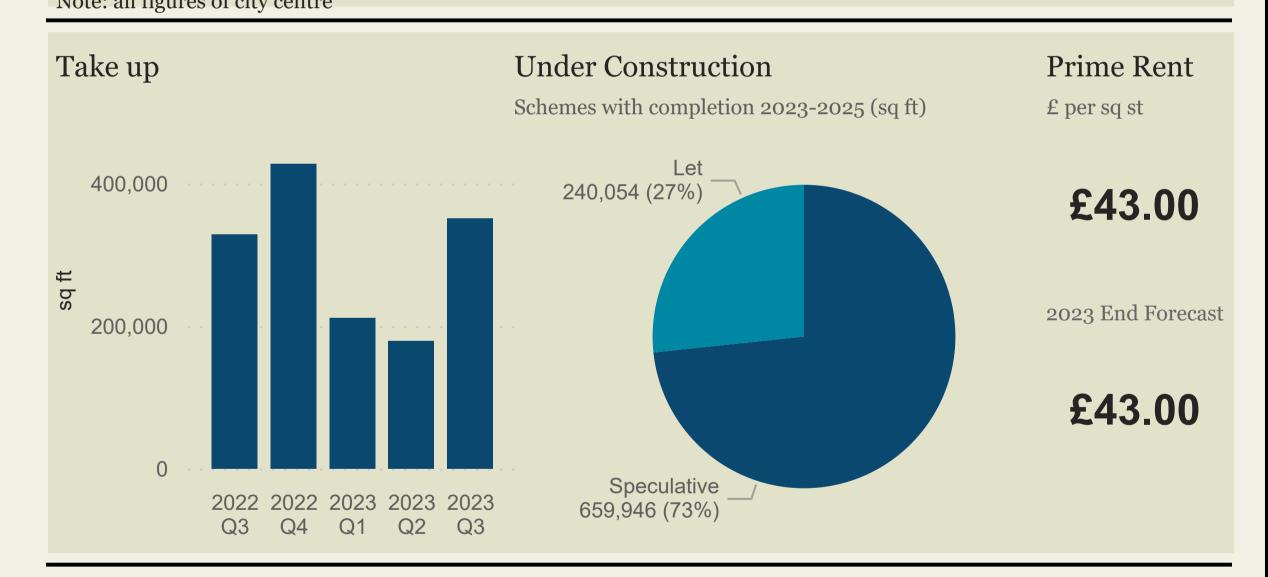

## Occupational

| Demand                                      |                    | Supply                |                         |                         |
|---------------------------------------------|--------------------|-----------------------|-------------------------|-------------------------|
| Take up                                     | Number of<br>Deals | Most Active Sector    | Grade A<br>Availability | Grade A<br>Vacancy Rate |
| <b>351,063</b> Note: all figures of circles | 59                 | Professional Services | sq ft 512,278           | 2.8%                    |

| Transaction | 2 Hardman Street | Arden University | 42.944       |
|-------------|------------------|------------------|--------------|
| Headline    | Building         | Occupier         | Size (sq ft) |