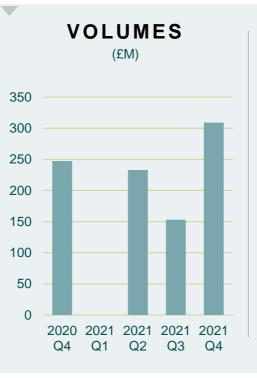

#### **ACTIVITY**

**VOLUMES** £M £309m

10YEAR **AVERAGE** +129%

QTR VS

NO. OF **DEALS**  PRIME CITY **CENTRE** 4.75%

**PRIME** OOT 6.00%

**YIELDS** 

**FORECAST** TOTAL **RETURN** 4.3%