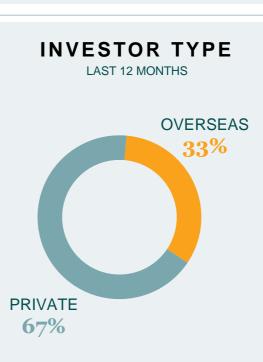

#### **ACTIVITY**

**VOLUMES** £M £309m

10YEAR **AVERAGE** +129%

QTR VS

NO. OF **DEALS**  PRIME CITY **CENTRE** 4.75%

**PRIME** OOT 6.00%

**YIELDS** 

**FORECAST** TOTAL **RETURN** 4.3%