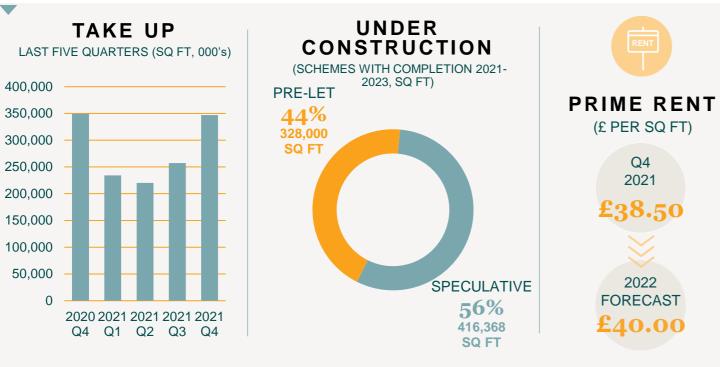

#### DEMAND

TAKE UP (SQ FT)

347,141

NO. OF MOST ACTIVE **SECTOR DEALS** 56

TMT Note: All figures of city centre

### SUPPLY

GRADE A **AVAILABILITY** (SQ FT\*\*)

14.0%

VACANCY

RATE

830,000