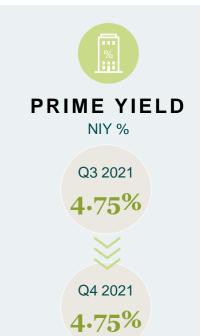

#### **ACTIVITY**

**VOLUMES** £M £309m

10YEAR **AVERAGE** +129%

QTR VS

NO. OF **DEALS**  PRIME CITY **CENTRE** 4.75%

**PRIME** OOT 6.00%

**YIELDS** 

**FORECAST** TOTAL **RETURN** 4.3%