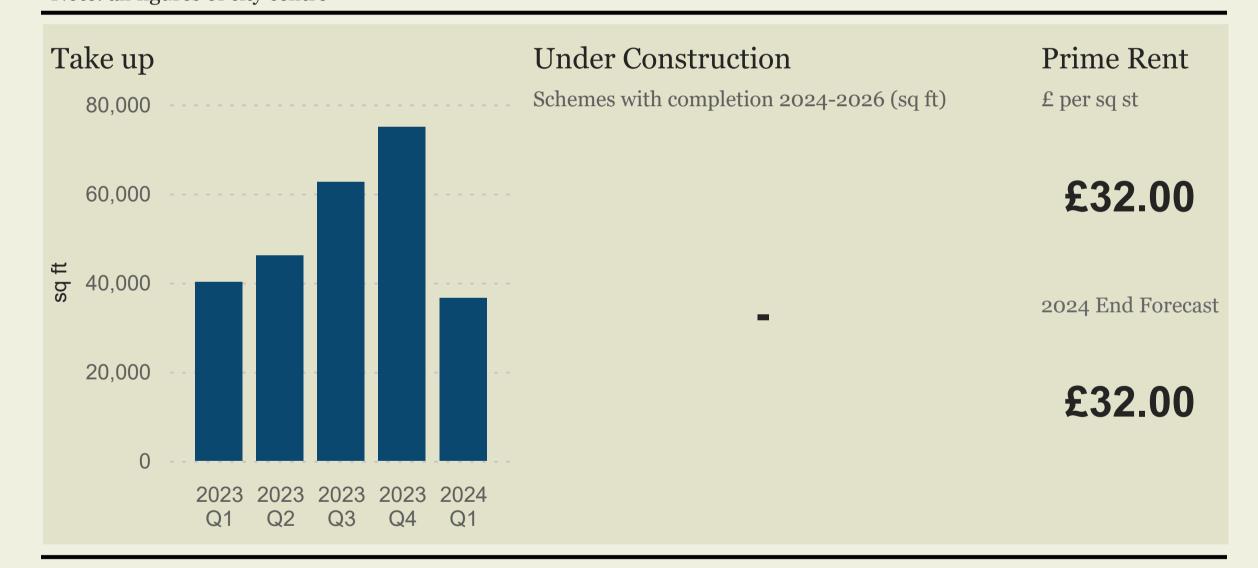

## Occupational

| Demand                          |                    |                       | Supply                  |              |
|---------------------------------|--------------------|-----------------------|-------------------------|--------------|
| Take up                         | Number of<br>Deals | Most Active Sector    | Grade A<br>Availability | Vacancy Rate |
| 36,557 Note: all figures of cir | 12                 | Professional Services | sq ft 333,828           | 9%           |