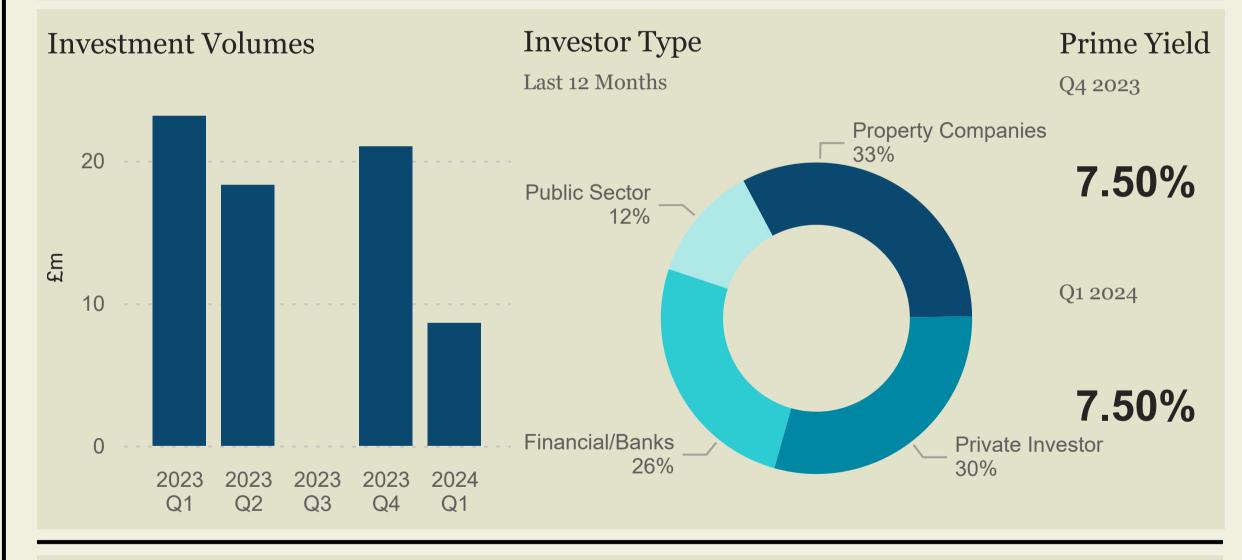

## Investment

|          | £8.6          | -60%                      | 1                  | 7.50%                | 8.00%        | <b>7.2%</b> (PA 2024-2028) |
|----------|---------------|---------------------------|--------------------|----------------------|--------------|----------------------------|
|          | Volumes<br>£m | Qtr vs 10-Year<br>Average | Number of<br>Deals | Prime City<br>Centre | Prime<br>OOT | Forecast Total<br>Return   |
| Activity |               |                           |                    | Yields               |              |                            |