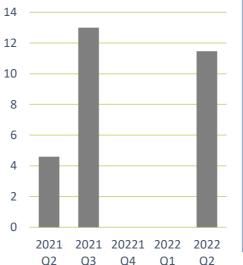

# TAKE UP LAST FIVE QUARTERS (SQ FT, 000's) 140,000 120,000 100,000 80,000 60,000