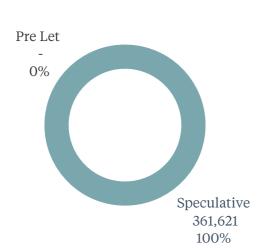

## **ACTIVITY**

**VOLUMES** £M £11.46

QTR VS 10YEAR **AVERAGE** -26%

NO. OF **DEALS**  PRIME CITY **CENTRE** 6.50%

**PRIME FORECAST** OOT **TOTAL RETURN** 8.00%

**YIELDS** 

3.8%

(PA 2022-2026)