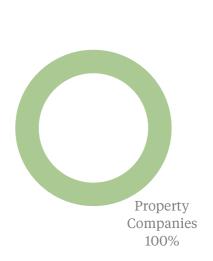

# **INVESTOR TYPE**

LAST 12 MONTHS

NIY %

Q1 2022 6.25%

Q2 2022 6.50%

40,000

20,000