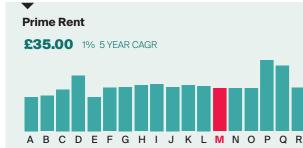

#### PROJECTIONS

**Prime Rent £36.00** 6% 5 YEAR CAGR A B C D E F G H I J K L M N O P Q R

| A BLACKWATER VALLEY | D CAMBRIDGE       | G GUILDFORD  |
|---------------------|-------------------|--------------|
| B BRACKNELL         | E CRAWLEY/GATWICK | H HEATHROW   |
| C BRIGHTON          | F CROYDON         | I MAIDENHEAD |
|                     |                   |              |