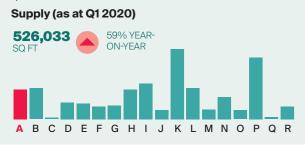

# **BLACKWATER** VALLEY

CURRENT MARKET

A B C D E F G H I J K L M N O P Q R

A B C D E F G H I J K L M N O P Q R

38% BELOW THE 10-YEAR AVERAGE

Take-up (last 4 qtrs)

Supply (as at Q1 2020)

545,716 78% YEAR-SQ FT ON-YEAR