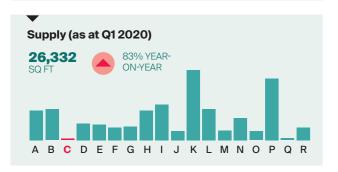

# **BLACKWATER** VALLEY

CURRENT MARKET

A B C D E F G H I J K L M N O P Q R

A B C D E F G H I J K L M N O P Q R

38% BELOW THE 10-YEAR AVERAGE

Take-up (last 4 qtrs)

Supply (as at Q1 2020)

545,716 78% YEAR-SQ FT ON-YEAR