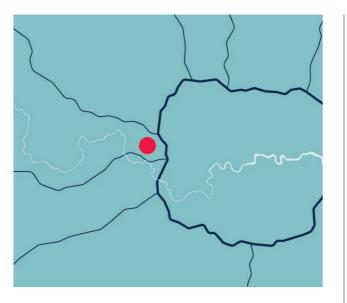

# **BLACKWATER** VALLEY

CURRENT MARKET

A B C D E F G H I J K L M N O P Q R

A B C D E F G H I J K L M N O P Q R

38% BELOW THE 10-YEAR AVERAGE

Take-up (last 4 qtrs)

Supply (as at Q1 2020)

545,716 78% YEAR-SQ FT ON-YEAR