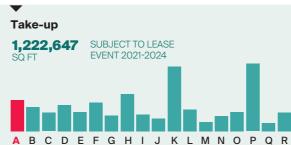

#### Take-up 728,389 SUBJECT TO LEASE EVENT 2021-2024 SQ F

PROJECTIONS

| A BLACKWATER VALLEY | D CAMBRIDGE       | G GUILDFORD  | J OXFORD  | M STAINES-UPON-THAMES | P WEST LONDON |
|---------------------|-------------------|--------------|-----------|-----------------------|---------------|
| B BRACKNELL         | E CRAWLEY/GATWICK | H HEATHROW   | K READING | N UXBRIDGE            | Q WIMBLEDON   |
| C BRIGHTON          | F CROYDON         | I MAIDENHEAD | L SLOUGH  | O WATFORD             | R WOKING      |
|                     |                   |              |           |                       |               |