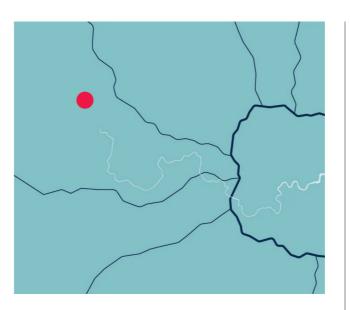

# **BLACKWATER** VALLEY

CURRENT MARKET

A B C D E F G H I J K L M N O P Q R

A B C D E F G H I J K L M N O P Q R

38% BELOW THE 10-YEAR AVERAGE

Take-up (last 4 qtrs)

Supply (as at Q1 2020)

545,716 78% YEAR-SQ FT ON-YEAR

84,474

SQ FI

**Prime Rent** 

| A BLACKWATER VALLEY | D CAMBRIDGE       | G GI |
|---------------------|-------------------|------|
| B BRACKNELL         | E CRAWLEY/GATWICK | H H  |
| C BRIGHTON          | F CROYDON         | I MA |
|                     |                   |      |