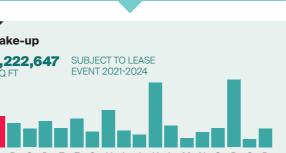

# **BLACKWATER** VALLEY

CURRENT MARKET

A B C D E F G H I J K L M N O P Q R

A B C D E F G H I J K L M N O P Q R

38% BELOW THE 10-YEAR AVERAGE

Take-up (last 4 qtrs)

Supply (as at Q1 2020)

545,716 78% YEAR-SQ FT ON-YEAR

84,474

SQ FI

**Prime Rent** 

| A BLACKWATER VALLEY | D CAMBRIDGE       | G GI |
|---------------------|-------------------|------|
| B BRACKNELL         | E CRAWLEY/GATWICK | H H  |
| C BRIGHTON          | F CROYDON         | I MA |
|                     |                   |      |