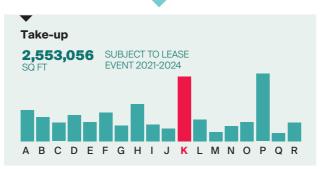

# Take-up **364,177** SUBJECT TO LEASE EVENT 2021-2024

PROJECTIONS

| A BLACKWATER VALLEY | D CAMBRIDGE       | G GUILDFORD  | J OXFORD  | M STAINES-UPON-THAMES | P WEST LONDON |
|---------------------|-------------------|--------------|-----------|-----------------------|---------------|
| B BRACKNELL         | E CRAWLEY/GATWICK | H HEATHROW   | K READING | N UXBRIDGE            | Q WIMBLEDON   |
| C BRIGHTON          | F CROYDON         | I MAIDENHEAD | L SLOUGH  | O WATFORD             | R WOKING      |