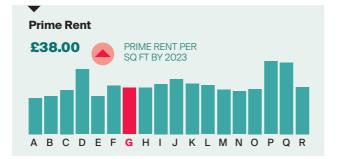

#### PROJECTIONS

**Prime Rent £36.00** 6% 5 YEAR CAGR A B C D E F G H I J K L M N O P Q R

| A BLACKWATER VALLEY | D CAMBRIDGE       | G GUILDFORD  |
|---------------------|-------------------|--------------|
| B BRACKNELL         | E CRAWLEY/GATWICK | H HEATHROW   |
| C BRIGHTON          | F CROYDON         | I MAIDENHEAD |
|                     |                   |              |