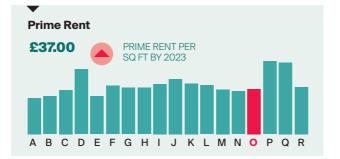

#### PROJECTIONS

**Prime Rent £37.00** 7% 5 YEAR CAGR A B C D E F G H I J K L M N O P Q R

| A BLACKWATER VALLEY | D CAMBRIDGE       | G GUILDFORD  |
|---------------------|-------------------|--------------|
| B BRACKNELL         | E CRAWLEY/GATWICK | H HEATHROW   |
| C BRIGHTON          | F CROYDON         | I MAIDENHEAD |
|                     |                   |              |