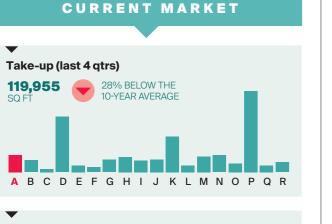

# **BLACKWATER** VALLEY

CURRENT MARKET

A B C D E F G H I J K L M N O P Q R

A B C D E F G H I J K L M N O P Q R

38% BELOW THE 10-YEAR AVERAGE

Take-up (last 4 qtrs)

Supply (as at Q1 2020)

545,716 78% YEAR-SQ FT ON-YEAR