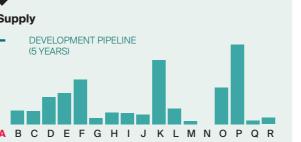

# **BLACKWATER** VALLEY

CURRENT MARKET

A B C D E F G H I J K L M N O P Q R

A B C D E F G H I J K L M N O P Q R

38% BELOW THE 10-YEAR AVERAGE

Take-up (last 4 qtrs)

Supply (as at Q1 2020)

545,716 78% YEAR-SQ FT ON-YEAR

84,474

SQ FI

**Prime Rent** 

| A BLACKWATER VALLEY | D CAMBRIDGE       | G GI |
|---------------------|-------------------|------|
| B BRACKNELL         | E CRAWLEY/GATWICK | H H  |
| C BRIGHTON          | F CROYDON         | I MA |
|                     |                   |      |