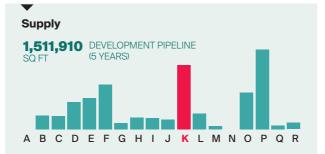

# **BLACKWATER** VALLEY

CURRENT MARKET

A B C D E F G H I J K L M N O P Q R

A B C D E F G H I J K L M N O P Q R

38% BELOW THE 10-YEAR AVERAGE

Take-up (last 4 qtrs)

Supply (as at Q1 2020)

545,716 78% YEAR-SQ FT ON-YEAR

84,474

SQ FI

**Prime Rent** 

| A BLACKWATER VALLEY | D CAMBRIDGE       | G GI |
|---------------------|-------------------|------|
| B BRACKNELL         | E CRAWLEY/GATWICK | H H  |
| C BRIGHTON          | F CROYDON         | I MA |
|                     |                   |      |