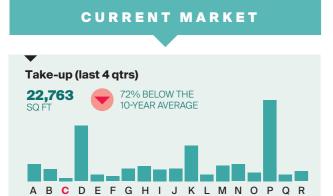

# **BLACKWATER** VALLEY

CURRENT MARKET

A B C D E F G H I J K L M N O P Q R

A B C D E F G H I J K L M N O P Q R

38% BELOW THE 10-YEAR AVERAGE

Take-up (last 4 qtrs)

Supply (as at Q1 2020)

545,716 78% YEAR-SQ FT ON-YEAR