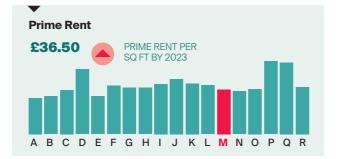

#### PROJECTIONS

**Prime Rent £37.00** 7% 5 YEAR CAGR A B C D E F G H I J K L M N O P Q R

| A BLACKWATER VALLEY | D CAMBRIDGE       | G GUILDFORD  |
|---------------------|-------------------|--------------|
| B BRACKNELL         | E CRAWLEY/GATWICK | H HEATHROW   |
| C BRIGHTON          | F CROYDON         | I MAIDENHEAD |
|                     |                   |              |