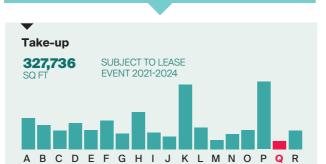

# Take-up **364,177** SUBJECT TO LEASE EVENT 2021-2024

PROJECTIONS

| A BLACKWATER VALLEY | D CAMBRIDGE       | G GUILDFORD  | J OXFORD  | M STAINES-UPON-THAMES | P WEST LONDON |
|---------------------|-------------------|--------------|-----------|-----------------------|---------------|
| B BRACKNELL         | E CRAWLEY/GATWICK | H HEATHROW   | K READING | N UXBRIDGE            | Q WIMBLEDON   |
| C BRIGHTON          | F CROYDON         | I MAIDENHEAD | L SLOUGH  | O WATFORD             | R WOKING      |