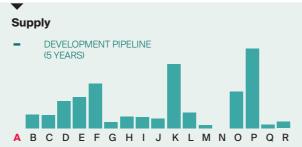

# **BLACKWATER** VALLEY

CURRENT MARKET

A B C D E F G H I J K L M N O P Q R

A B C D E F G H I J K L M N O P Q R

38% BELOW THE 10-YEAR AVERAGE

Take-up (last 4 qtrs)

Supply (as at Q1 2020)

545,716 78% YEAR-SQ FT ON-YEAR