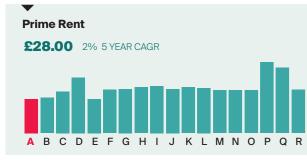

**Prime Rent £45.50** 6% 5 YEAR CAGR A B C D E F G H I J K L M N O P Q R

| A BLACKWATER VALLEY | D CAMBRIDGE       | G GUILDFORD  |
|---------------------|-------------------|--------------|
| B BRACKNELL         | E CRAWLEY/GATWICK | H HEATHROW   |
| C BRIGHTON          | F CROYDON         | I MAIDENHEAD |