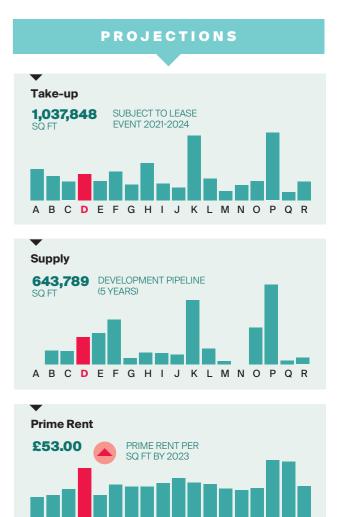

PROJECTIONS

| A BLACKWATER VALLEY | D CAMBRIDGE       | G GUILDFORD  | J OXFORD  | M STAINES-UPON-THAMES | P WEST LONDON |
|---------------------|-------------------|--------------|-----------|-----------------------|---------------|
| B BRACKNELL         | E CRAWLEY/GATWICK | H HEATHROW   | K READING | N UXBRIDGE            | Q WIMBLEDON   |
| C BRIGHTON          | F CROYDON         | I MAIDENHEAD | L SLOUGH  | O WATFORD             | R WOKING      |

#### Take-up 728,389 SUBJECT TO LEASE EVENT 2021-2024 SQ F

PROJECTIONS

| A BLACKWATER VALLEY | D CAMBRIDGE       | G GUILDFORD  | J OXFORD  | M STAINES-UPON-THAMES | P WEST LONDON |
|---------------------|-------------------|--------------|-----------|-----------------------|---------------|
| B BRACKNELL         | E CRAWLEY/GATWICK | H HEATHROW   | K READING | N UXBRIDGE            | Q WIMBLEDON   |
| C BRIGHTON          | F CROYDON         | I MAIDENHEAD | L SLOUGH  | O WATFORD             | R WOKING      |
|                     |                   |              |           |                       |               |

**Prime Rent £45.50** 6% 5 YEAR CAGR A B C D E F G H I J K L M N O P Q R

| A BLACKWATER VALLEY | D CAMBRIDGE       | G GUILDFORD  |
|---------------------|-------------------|--------------|
| B BRACKNELL         | E CRAWLEY/GATWICK | H HEATHROW   |
| C BRIGHTON          | F CROYDON         | I MAIDENHEAD |