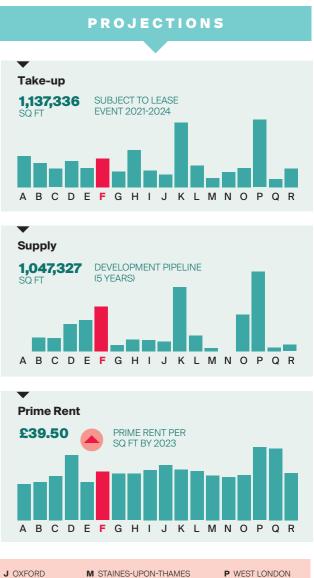

# Take-up **364,177** SUBJECT TO LEASE EVENT 2021-2024

PROJECTIONS

| A BLACKWATER VALLEY | D CAMBRIDGE       | G GUILDFORD  | J OXFORD  | M STAINES-UPON-THAMES | P WEST LONDON |
|---------------------|-------------------|--------------|-----------|-----------------------|---------------|
| B BRACKNELL         | E CRAWLEY/GATWICK | H HEATHROW   | K READING | N UXBRIDGE            | Q WIMBLEDON   |
| C BRIGHTON          | F CROYDON         | I MAIDENHEAD | L SLOUGH  | O WATFORD             | R WOKING      |