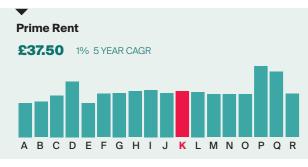

**Prime Rent £37.50** 1% 5 YEAR CAGR A B C D E F G H I J K L M N O P Q R

| A BLACKWATER VALLEY | D CAMBRIDGE       | G GUILDFORD  |
|---------------------|-------------------|--------------|
| B BRACKNELL         | E CRAWLEY/GATWICK | H HEATHROW   |
| C BRIGHTON          | F CROYDON         | I MAIDENHEAD |