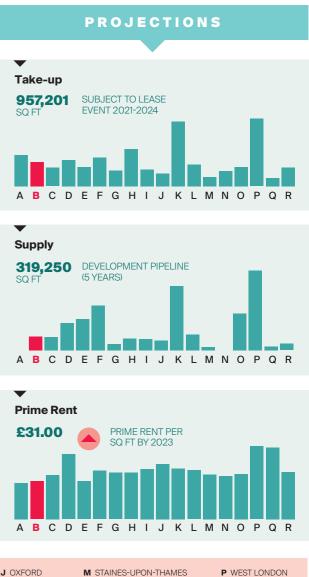

#### Take-up 728,389 SUBJECT TO LEASE EVENT 2021-2024 SQ F

PROJECTIONS

| A BLACKWATER VALLEY | D CAMBRIDGE       | G GUILDFORD  | J OXFORD  | M STAINES-UPON-THAMES | P WEST LONDON |
|---------------------|-------------------|--------------|-----------|-----------------------|---------------|
| B BRACKNELL         | E CRAWLEY/GATWICK | H HEATHROW   | K READING | N UXBRIDGE            | Q WIMBLEDON   |
| C BRIGHTON          | F CROYDON         | I MAIDENHEAD | L SLOUGH  | O WATFORD             | R WOKING      |
|                     |                   |              |           |                       |               |

# Take-up **364,177** SUBJECT TO LEASE EVENT 2021-2024

PROJECTIONS

| A BLACKWATER VALLEY | D CAMBRIDGE       | G GUILDFORD  | J OXFORD  | M STAINES-UPON-THAMES | P WEST LONDON |
|---------------------|-------------------|--------------|-----------|-----------------------|---------------|
| B BRACKNELL         | E CRAWLEY/GATWICK | H HEATHROW   | K READING | N UXBRIDGE            | Q WIMBLEDON   |
| C BRIGHTON          | F CROYDON         | I MAIDENHEAD | L SLOUGH  | O WATFORD             | R WOKING      |