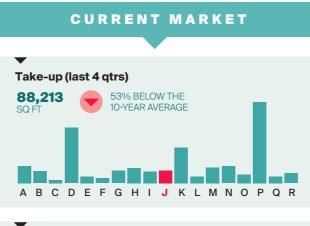

# **BLACKWATER** VALLEY

CURRENT MARKET

A B C D E F G H I J K L M N O P Q R

A B C D E F G H I J K L M N O P Q R

38% BELOW THE 10-YEAR AVERAGE

Take-up (last 4 qtrs)

Supply (as at Q1 2020)

545,716 78% YEAR-SQ FT ON-YEAR

84,474

SQ FI

**Prime Rent** 

| A BLACKWATER VALLEY | D CAMBRIDGE       | G GI |
|---------------------|-------------------|------|
| B BRACKNELL         | E CRAWLEY/GATWICK | H H  |
| C BRIGHTON          | F CROYDON         | I MA |
|                     |                   |      |