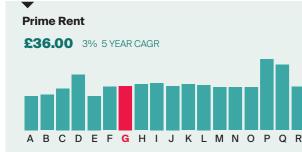

#### PROJECTIONS

**Prime Rent £36.00** 6% 5 YEAR CAGR A B C D E F G H I J K L M N O P Q R

| A BLACKWATER VALLEY | D CAMBRIDGE       | G GUILDFORD  |
|---------------------|-------------------|--------------|
| B BRACKNELL         | E CRAWLEY/GATWICK | H HEATHROW   |
| C BRIGHTON          | F CROYDON         | I MAIDENHEAD |
|                     |                   |              |