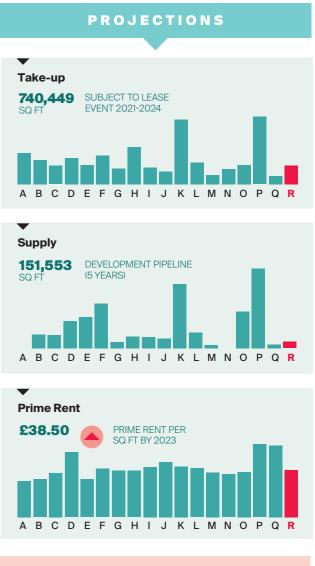

#### Take-up 728,389 SUBJECT TO LEASE EVENT 2021-2024 SQ F

PROJECTIONS

| A BLACKWATER VALLEY | D CAMBRIDGE       | G GUILDFORD  | J OXFORD  | M STAINES-UPON-THAMES | P WEST LONDON |
|---------------------|-------------------|--------------|-----------|-----------------------|---------------|
| B BRACKNELL         | E CRAWLEY/GATWICK | H HEATHROW   | K READING | N UXBRIDGE            | Q WIMBLEDON   |
| C BRIGHTON          | F CROYDON         | I MAIDENHEAD | L SLOUGH  | O WATFORD             | R WOKING      |
|                     |                   |              |           |                       |               |