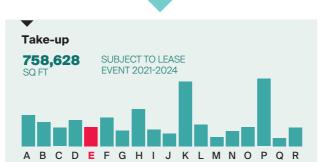

#### Take-up 728,389 SUBJECT TO LEASE EVENT 2021-2024 SQ F

PROJECTIONS

| A BLACKWATER VALLEY | D CAMBRIDGE       | G GUILDFORD  | J OXFORD  | M STAINES-UPON-THAMES | P WEST LONDON |
|---------------------|-------------------|--------------|-----------|-----------------------|---------------|
| B BRACKNELL         | E CRAWLEY/GATWICK | H HEATHROW   | K READING | N UXBRIDGE            | Q WIMBLEDON   |
| C BRIGHTON          | F CROYDON         | I MAIDENHEAD | L SLOUGH  | O WATFORD             | R WOKING      |
|                     |                   |              |           |                       |               |