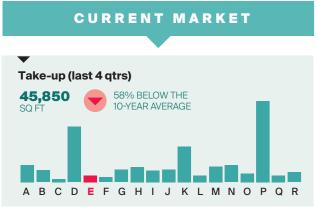

# **BLACKWATER** VALLEY

CURRENT MARKET

A B C D E F G H I J K L M N O P Q R

A B C D E F G H I J K L M N O P Q R

38% BELOW THE 10-YEAR AVERAGE

Take-up (last 4 qtrs)

Supply (as at Q1 2020)

545,716 78% YEAR-SQ FT ON-YEAR