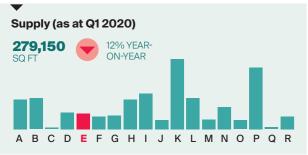

# **BLACKWATER** VALLEY

CURRENT MARKET

A B C D E F G H I J K L M N O P Q R

A B C D E F G H I J K L M N O P Q R

38% BELOW THE 10-YEAR AVERAGE

Take-up (last 4 qtrs)

Supply (as at Q1 2020)

545,716 78% YEAR-SQ FT ON-YEAR

84,474

SQ FI

**Prime Rent** 

| A BLACKWATER VALLEY | D CAMBRIDGE       | G GI |
|---------------------|-------------------|------|
| B BRACKNELL         | E CRAWLEY/GATWICK | H H  |
| C BRIGHTON          | F CROYDON         | I MA |
|                     |                   |      |