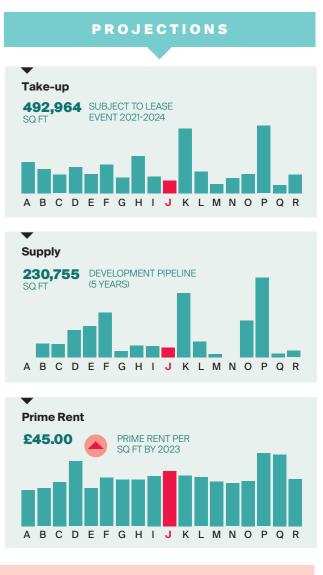

PROJECTIONS

| A BLACKWATER VALLEY | D CAMBRIDGE       | G GUILDFORD  | J OXFORD  | M STAINES-UPON-THAMES | P WEST LONDON |
|---------------------|-------------------|--------------|-----------|-----------------------|---------------|
| B BRACKNELL         | E CRAWLEY/GATWICK | H HEATHROW   | K READING | N UXBRIDGE            | Q WIMBLEDON   |
| C BRIGHTON          | F CROYDON         | I MAIDENHEAD | L SLOUGH  | O WATFORD             | R WOKING      |

#### Take-up 728,389 SUBJECT TO LEASE EVENT 2021-2024 SQ F

PROJECTIONS

| A BLACKWATER VALLEY | D CAMBRIDGE       | G GUILDFORD  | J OXFORD  | M STAINES-UPON-THAMES | P WEST LONDON |
|---------------------|-------------------|--------------|-----------|-----------------------|---------------|
| B BRACKNELL         | E CRAWLEY/GATWICK | H HEATHROW   | K READING | N UXBRIDGE            | Q WIMBLEDON   |
| C BRIGHTON          | F CROYDON         | I MAIDENHEAD | L SLOUGH  | O WATFORD             | R WOKING      |
|                     |                   |              |           |                       |               |

**Prime Rent £45.50** 6% 5 YEAR CAGR A B C D E F G H I J K L M N O P Q R

| A BLACKWATER VALLEY | D CAMBRIDGE       | G GUILDFORD  |
|---------------------|-------------------|--------------|
| B BRACKNELL         | E CRAWLEY/GATWICK | H HEATHROW   |
| C BRIGHTON          | F CROYDON         | I MAIDENHEAD |