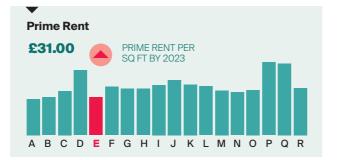

#### PROJECTIONS

**Prime Rent £36.00** 6% 5 YEAR CAGR A B C D E F G H I J K L M N O P Q R

| A BLACKWATER VALLEY | D CAMBRIDGE       | G GUILDFORD  |
|---------------------|-------------------|--------------|
| B BRACKNELL         | E CRAWLEY/GATWICK | H HEATHROW   |
| C BRIGHTON          | F CROYDON         | I MAIDENHEAD |
|                     |                   |              |