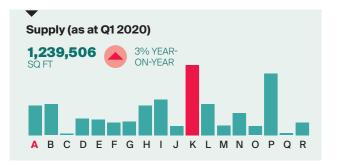

# **BLACKWATER** VALLEY

CURRENT MARKET

A B C D E F G H I J K L M N O P Q R

A B C D E F G H I J K L M N O P Q R

38% BELOW THE 10-YEAR AVERAGE

Take-up (last 4 qtrs)

Supply (as at Q1 2020)

545,716 78% YEAR-SQ FT ON-YEAR