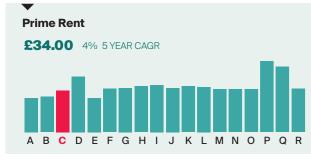

84,474

SQ FI

**Prime Rent** 

| A BLACKWATER VALLEY | D CAMBRIDGE       | G GI |
|---------------------|-------------------|------|
| B BRACKNELL         | E CRAWLEY/GATWICK | H H  |
| C BRIGHTON          | F CROYDON         | I MA |
|                     |                   |      |