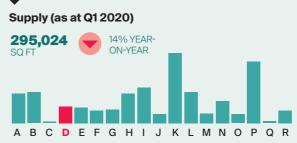

# **BLACKWATER** VALLEY

CURRENT MARKET

A B C D E F G H I J K L M N O P Q R

A B C D E F G H I J K L M N O P Q R

38% BELOW THE 10-YEAR AVERAGE

Take-up (last 4 qtrs)

Supply (as at Q1 2020)

545,716 78% YEAR-SQ FT ON-YEAR

84,474

SQ FI

**Prime Rent** 

| A BLACKWATER VALLEY | D CAMBRIDGE       | G GI |
|---------------------|-------------------|------|
| B BRACKNELL         | E CRAWLEY/GATWICK | H H  |
| C BRIGHTON          | F CROYDON         | I MA |
|                     |                   |      |