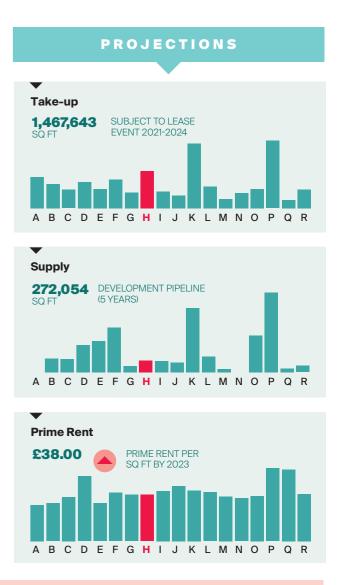

#### Take-up 728,389 SUBJECT TO LEASE EVENT 2021-2024 SQ F

PROJECTIONS

| A BLACKWATER VALLEY | D CAMBRIDGE       | G GUILDFORD  | J OXFORD  | M STAINES-UPON-THAMES | P WEST LONDON |
|---------------------|-------------------|--------------|-----------|-----------------------|---------------|
| B BRACKNELL         | E CRAWLEY/GATWICK | H HEATHROW   | K READING | N UXBRIDGE            | Q WIMBLEDON   |
| C BRIGHTON          | F CROYDON         | I MAIDENHEAD | L SLOUGH  | O WATFORD             | R WOKING      |
|                     |                   |              |           |                       |               |

**Prime Rent £45.50** 6% 5 YEAR CAGR A B C D E F G H I J K L M N O P Q R

| A BLACKWATER VALLEY | D CAMBRIDGE       | G GUILDFORD  |
|---------------------|-------------------|--------------|
| B BRACKNELL         | E CRAWLEY/GATWICK | H HEATHROW   |
| C BRIGHTON          | F CROYDON         | I MAIDENHEAD |