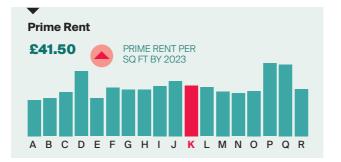

#### PROJECTIONS

**Prime Rent £36.00** 6% 5 YEAR CAGR A B C D E F G H I J K L M N O P Q R

| A BLACKWATER VALLEY | D CAMBRIDGE       | G GUILDFORD  |
|---------------------|-------------------|--------------|
| B BRACKNELL         | E CRAWLEY/GATWICK | H HEATHROW   |
| C BRIGHTON          | F CROYDON         | I MAIDENHEAD |
|                     |                   |              |