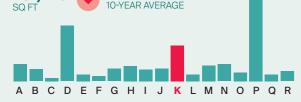

# **BLACKWATER** VALLEY

CURRENT MARKET

A B C D E F G H I J K L M N O P Q R

A B C D E F G H I J K L M N O P Q R

38% BELOW THE 10-YEAR AVERAGE

Take-up (last 4 qtrs)

Supply (as at Q1 2020)

545,716 78% YEAR-SQ FT ON-YEAR