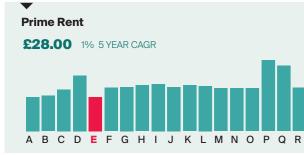

#### PROJECTIONS

**Prime Rent £36.00** 6% 5 YEAR CAGR A B C D E F G H I J K L M N O P Q R

| A BLACKWATER VALLEY | D CAMBRIDGE       | G GUILDFORD  |
|---------------------|-------------------|--------------|
| B BRACKNELL         | E CRAWLEY/GATWICK | H HEATHROW   |
| C BRIGHTON          | F CROYDON         | I MAIDENHEAD |
|                     |                   |              |