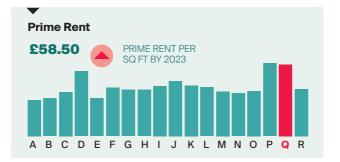

**Prime Rent £58.00** 2% 5 YEAR CAGR A B C D E F G H I J K L M N O P Q R

| A BLACKWATER VALLEY | D CAMBRIDGE       | G GUILDFORD  |
|---------------------|-------------------|--------------|
| B BRACKNELL         | E CRAWLEY/GATWICK | H HEATHROW   |
| C BRIGHTON          | F CROYDON         | I MAIDENHEAD |
|                     |                   |              |