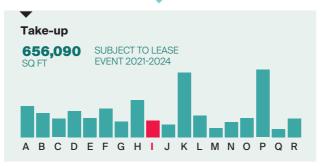

#### Take-up 728,389 SUBJECT TO LEASE EVENT 2021-2024 SQ F

PROJECTIONS

| A BLACKWATER VALLEY | D CAMBRIDGE       | G GUILDFORD  | J OXFORD  | M STAINES-UPON-THAMES | P WEST LONDON |
|---------------------|-------------------|--------------|-----------|-----------------------|---------------|
| B BRACKNELL         | E CRAWLEY/GATWICK | H HEATHROW   | K READING | N UXBRIDGE            | Q WIMBLEDON   |
| C BRIGHTON          | F CROYDON         | I MAIDENHEAD | L SLOUGH  | O WATFORD             | R WOKING      |
|                     |                   |              |           |                       |               |