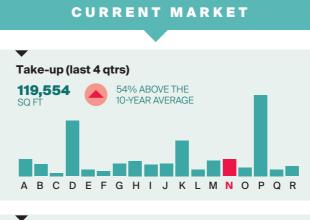

# **BLACKWATER** VALLEY

CURRENT MARKET

A B C D E F G H I J K L M N O P Q R

A B C D E F G H I J K L M N O P Q R

38% BELOW THE 10-YEAR AVERAGE

Take-up (last 4 qtrs)

Supply (as at Q1 2020)

545,716 78% YEAR-SQ FT ON-YEAR

84,474

SQ FI

**Prime Rent** 

| A BLACKWATER VALLEY | D CAMBRIDGE       | G GI |
|---------------------|-------------------|------|
| B BRACKNELL         | E CRAWLEY/GATWICK | H H  |
| C BRIGHTON          | F CROYDON         | I MA |
|                     |                   |      |