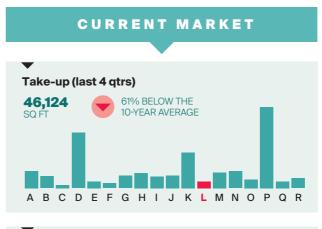

# **BLACKWATER** VALLEY

CURRENT MARKET

A B C D E F G H I J K L M N O P Q R

A B C D E F G H I J K L M N O P Q R

38% BELOW THE 10-YEAR AVERAGE

Take-up (last 4 qtrs)

Supply (as at Q1 2020)

545,716 78% YEAR-SQ FT ON-YEAR