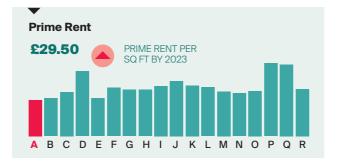

#### PROJECTIONS

**Prime Rent £36.00** 6% 5 YEAR CAGR A B C D E F G H I J K L M N O P Q R

| A BLACKWATER VALLEY | D CAMBRIDGE       | G GUILDFORD  |
|---------------------|-------------------|--------------|
| B BRACKNELL         | E CRAWLEY/GATWICK | H HEATHROW   |
| C BRIGHTON          | F CROYDON         | I MAIDENHEAD |
|                     |                   |              |