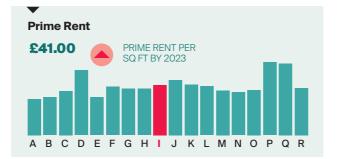

**Prime Rent £45.50** 6% 5 YEAR CAGR A B C D E F G H I J K L M N O P Q R

| A BLACKWATER VALLEY | D CAMBRIDGE       | G GUILDFORD  |
|---------------------|-------------------|--------------|
| B BRACKNELL         | E CRAWLEY/GATWICK | H HEATHROW   |
| C BRIGHTON          | F CROYDON         | I MAIDENHEAD |