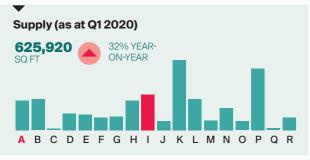

# **BLACKWATER** VALLEY

CURRENT MARKET

A B C D E F G H I J K L M N O P Q R

A B C D E F G H I J K L M N O P Q R

38% BELOW THE 10-YEAR AVERAGE

Take-up (last 4 qtrs)

Supply (as at Q1 2020)

545,716 78% YEAR-SQ FT ON-YEAR

84,474

SQ FI

**Prime Rent** 

| A BLACKWATER VALLEY | D CAMBRIDGE       | G GI |
|---------------------|-------------------|------|
| B BRACKNELL         | E CRAWLEY/GATWICK | H H  |
| C BRIGHTON          | F CROYDON         | I MA |
|                     |                   |      |