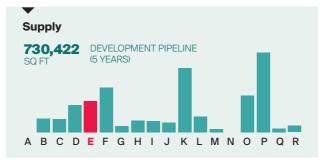

# Take-up **364,177** SUBJECT TO LEASE EVENT 2021-2024

PROJECTIONS

| A BLACKWATER VALLEY | D CAMBRIDGE       | G GUILDFORD  | J OXFORD  | M STAINES-UPON-THAMES | P WEST LONDON |
|---------------------|-------------------|--------------|-----------|-----------------------|---------------|
| B BRACKNELL         | E CRAWLEY/GATWICK | H HEATHROW   | K READING | N UXBRIDGE            | Q WIMBLEDON   |
| C BRIGHTON          | F CROYDON         | I MAIDENHEAD | L SLOUGH  | O WATFORD             | R WOKING      |