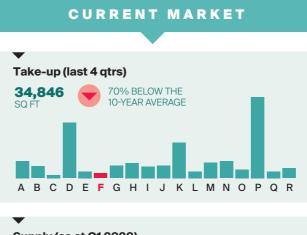

# Take-up **364,177** SUBJECT TO LEASE EVENT 2021-2024

PROJECTIONS

| A BLACKWATER VALLEY | D CAMBRIDGE       | G GUILDFORD  | J OXFORD  | M STAINES-UPON-THAMES | P WEST LONDON |
|---------------------|-------------------|--------------|-----------|-----------------------|---------------|
| B BRACKNELL         | E CRAWLEY/GATWICK | H HEATHROW   | K READING | N UXBRIDGE            | Q WIMBLEDON   |
| C BRIGHTON          | F CROYDON         | I MAIDENHEAD | L SLOUGH  | O WATFORD             | R WOKING      |