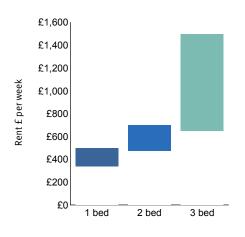

# Fast facts: the student rental market in Hampstead

Figure 2
Average rents in Hampstead
Range of values per property size

Figure 3 Nationality of Knight Frank tenants London lettings, past 12 months