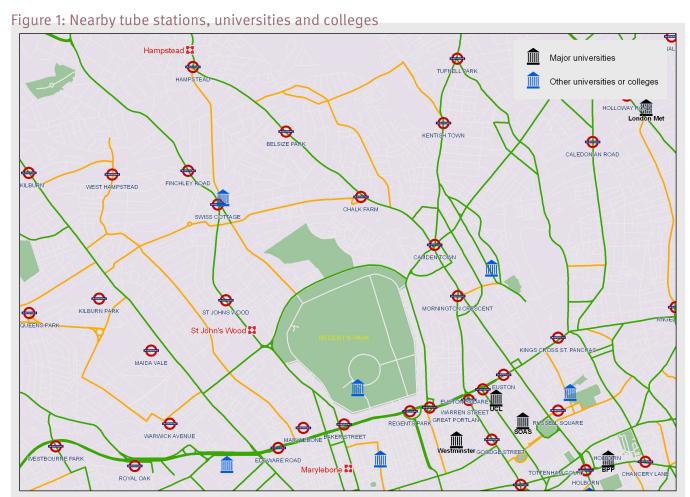

**Transport:** Travelling to any of London's university campuses is easy from Hampstead and Belsize Park underground stations (Northern Line), Hampstead Heath rail station and numerous buses. Residents can also catch the Jubilee Line at Swiss Cottage, or overground trains from Finchley Road and Hampstead stations.

#### Key to major university abbreviations

BPP London Met SOAS UCL Westminster BPP University College Of Professional Studies Limited London Metropolitan University School of Oriental and African Studies (University of London) University College London (University of London) University of Westminster