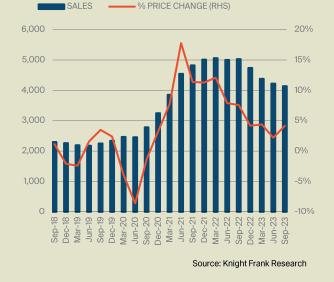

#### **SALES & PRICE PERFORMANCE**

- Sales volume trended down 17.7% in the year ending September 2023, with 4,136 houses across Regional WA.
- The average days on market for a house was 80 days in September 2023. This was 78 days three months earlier, and 83 days one year ago.
- House values rose 4.2% in the year to September 2023, while rising by 4.3% over the last quarter to \$510,000.
- Looking forward, average prices are forecast to change 5% at the end of 2023, with 3% in 2024 and 2% in 2025, according to Knight Frank Research.

#### Regional WA Houses Sales Market

No. annual sales & % annual price growth