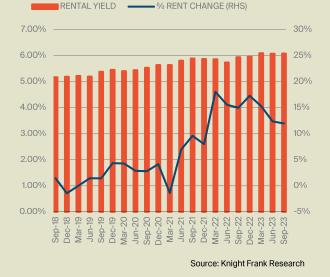

#### **RENTAL MARKET**

- Gross rental yields rose 14 bps in the past year, with Regional WA houses averaging 6.08% in September 2023.
- House rents rose 3.0% in the September 2023 quarter, while being up 12.0% annually, to stand at \$515 per week.
- Knight Frank Research forecast rents to rise 8% at the end of 2023, with 4% likely in 2024, and 1% in 2025.

#### **Regional WA Houses Rental Market**

Gross rental yield & % annual rental change