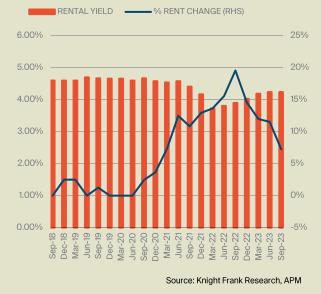

#### **RENTAL MARKET**

- Gross rental yields increased 34 bps in the past year, with Greater Brisbane houses averaging 4.24% in September 2023.
- House rents rose 1.7% in the September 2023 quarter, while being up 7.3% annually, to stand at \$590 per week (APM).

#### **Brisbane Houses Rental Market** Gross rental yield & % annual rental change