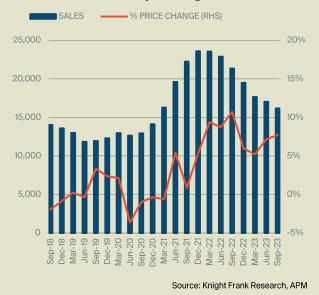

# Greater Brisbane Established Apartments

As rental growth continues to climb for Brisbane apartments over the past year, gross rental yields have followed, encouraging the faster pace for sales taking place and prices edging higher.

#### **SALES & PRICE PERFORMANCE**

- Greater Brisbane apartment sales volume decreased by 13% in the September 2023 quarter to count 16,174 apartments in the past year, as annual sales volume was 24.2% lower than a year ago.
- The average time on market for an apartment was 41 days in September 2023. This was 52 days one quarter earlier, and 46 days one year ago.
- Median apartment values grew by 7.7% in the year to September 2023, while rising 1.6% in the last quarter to stand at \$495,000 (APM).

#### **Brisbane Apartments Sales Market**

No. annual sales & % annual price change