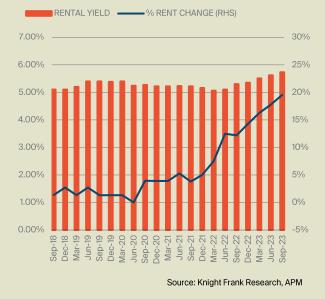

#### RENTAL MARKET

- ▲ In the year to September 2023, Greater Brisbane apartment gross rental yields increased 43 bps to 5.73%.
- Apartment rents rose 3.8% in the September 2023 quarter, while rising 19.6% annually to \$550 per week (APM).

#### **Brisbane Apartments Rental Market**

Gross rental yield & % annual rental change