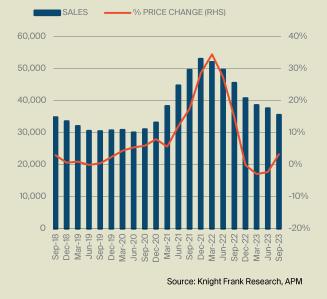

# **Greater Brisbane Established Houses**

The reduction in sales volume of houses is a reflection on limited supply given rising demand has lifted price growth across Greater Brisbane in the past quarter and shortened the sales period for transactions.

#### **SALES & PRICE PERFORMANCE**

- Greater Brisbane sales volume fell by 16.1% in the September 2023 quarter to total 35,555 houses, whilst annual sales volume was 22.0% lower than a year ago.
- The average days on market for a house was 49 days in September 2023. This was 54 days three months earlier, and 43 days one year ago.
- Median house values rose 3.3% in the year to September 2023, while rising by 1.4% over the last quarter to \$849,000 (APM).

#### **Brisbane Houses Sales Market**

No. annual sales & % annual price growth