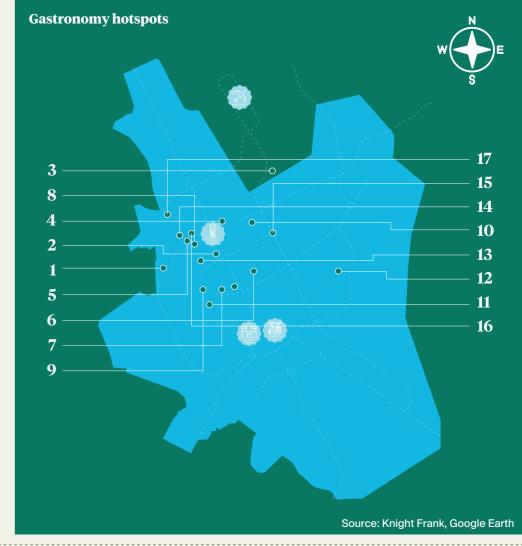

## RIYADH LIFESTYLE RETAIL SCENE

Q1 2025

Riyadh's retail continues to evolve, with experience-based entertainment and lifestyle retail developments dominating the development pipeline and new offerings across the city. Over the last 24 months, more than 73,000 sqm has been added to this retail sub-sector.