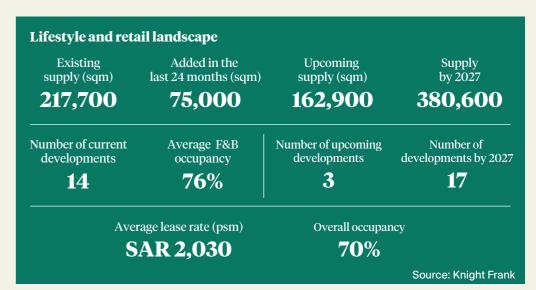

# JEDDAH LIFESTYLE RETAIL SCENE

Q1 2025

In the last 24 months Jeddah has witnessed its F&B supply in lifestyle retail developments expanding, with 75,000 sqm being completed, across 14 new developments. By 2027, the city's lifestyle retail supply is expected to rise to 380,600 sqm with the development of new projects such as Sunset Avenue, Jeddah Cove Waterfront and Porta Jeddah.