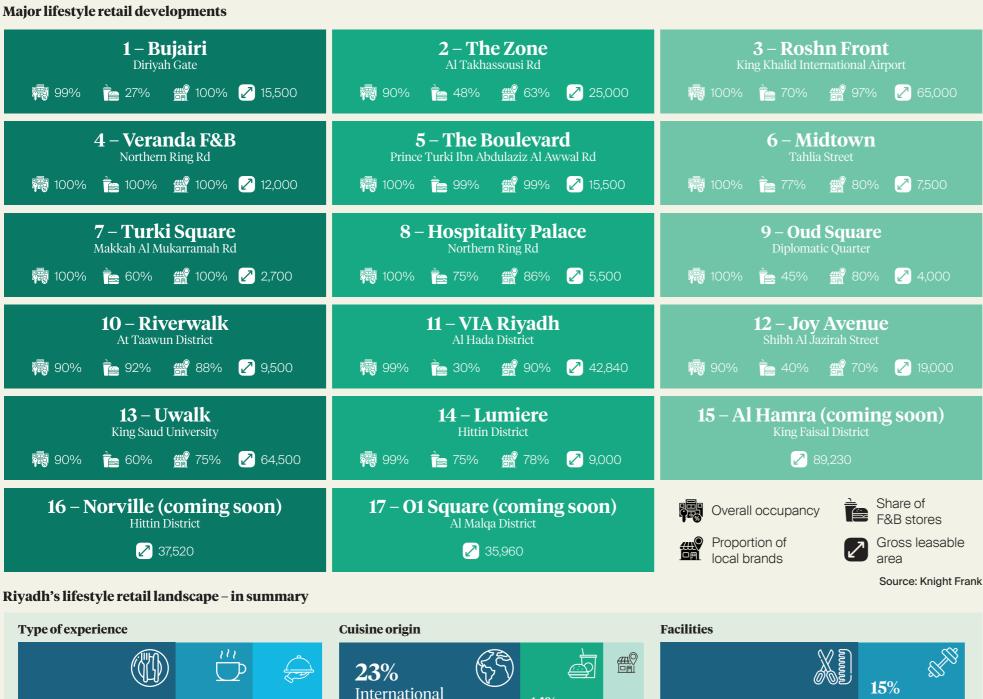

## RIYADH LIFESTYLE RETAIL SCENE

Q1 2025

Riyadh's retail continues to evolve, with experience-based entertainment and lifestyle retail developments dominating the development pipeline and new offerings across the city. Over the last 24 months, more than 73,000 sqm has been added to this retail sub-sector.

### Major lifestyle retail developments

General Manager - KSA susan.amawi@me.knightfrank.com

Partner - Head of Retail Advisory, KSA jonathan.pagett@me.knightfrank.com

Regional Partner - Head of Consultancy, MENA harmen.dejong@me.knightfrank.com