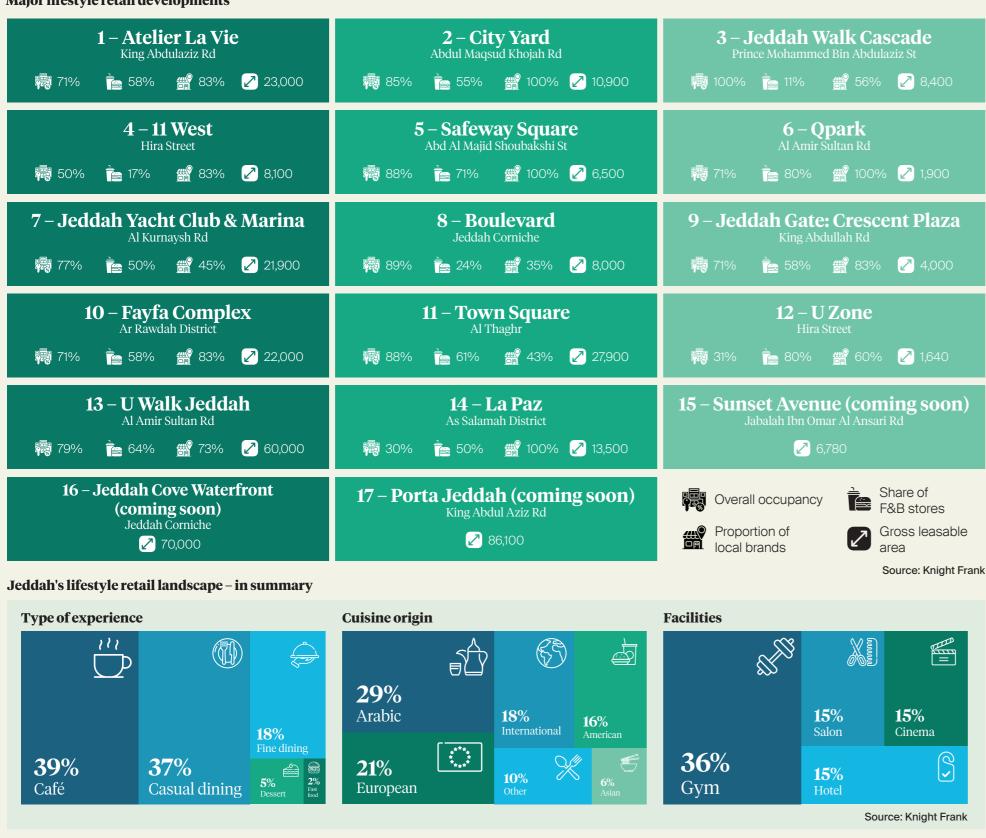

# JEDDAH LIFESTYLE RETAIL SCENE

Q1 2025

In the last 24 months Jeddah has witnessed its F&B supply in lifestyle retail developments expanding, with 75,000 sqm being completed, across 14 new developments. By 2027, the city's lifestyle retail supply is expected to rise to 380,600 sqm with the development of new projects such as Sunset Avenue, Jeddah Cove Waterfront and Porta Jeddah.