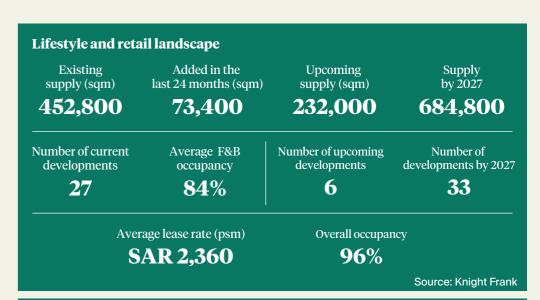

## RIYADH LIFESTYLE RETAIL SCENE

Q1 2025

Riyadh's retail continues to evolve, with experience-based entertainment and lifestyle retail developments dominating the development pipeline and new offerings across the city. Over the last 24 months, more than 73,000 sqm has been added to this retail sub-sector.