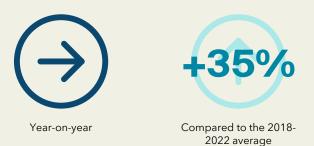

At a time when this ecosystem is facing a host of challenges (expansion and hierarchisation of educational players, deployment of new digital tools and learning methods, etc.), the sector is once again demonstrating its dynamism in 2023. After an intensive year in 2022, and against a backdrop of continuing growth in student numbers, demand for property from private higher education players remained particularly high. **Nearly 89,600 m<sup>2</sup> was leased or acquired by private higher education establishments in Paris Region in 2023. Stable compared with 2022, this performance is nevertheless 35% higher than the average for the last five years.** 

499,940 m<sup>2</sup> placed between 2016 and 2023, 41% of which in Paris intra-muros.

More than **9,250 m²** placed in Q1 2024 (-63% year-on-year) 89,600 m<sup>2</sup> placed in 2023 including 7 transactions > 5,000 m<sup>2</sup>

Stable compared to 2022 +35% compared to the 2018-2022 average

Average rent (for surfaces > 1,000 m<sup>2</sup> since 2016)

€372/m²/year in Île-de-France (excluding Paris) €448/m²/year in Paris intra-muros