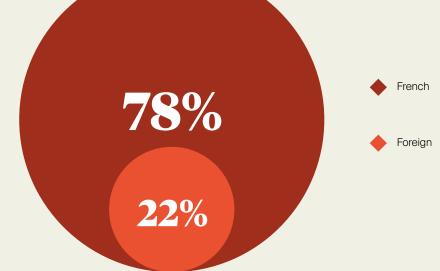

#### **NATIONALITY**

For the educational premises market between 2016 and 2023

In France, excluding occupier sales

The French continue to dominate the education property market by a wide margin, accounting for almost 80% of total investment in France since 2016. Foreign investors therefore account for only a modest proportion of the volumes invested and a limited number of players, whose weight could nevertheless increase given the search for alternative and secure products by international funds.