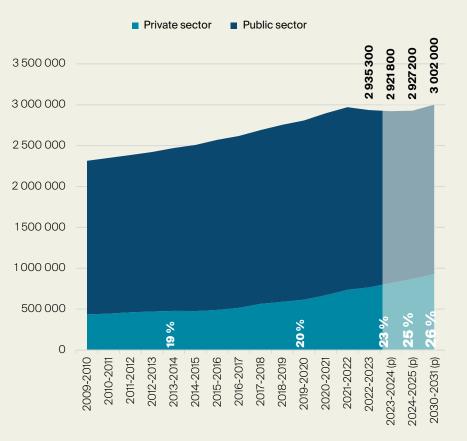

## **Key figures for higher education**

Of which

26%

27%

In the private sector

in the Greater Paris Region

2.94 million

Total number of students in France in

2022-2023 (-1.1% year-on-year)

## +6%

Average annual growth in private higher education enrollments over the last 5 years\*

Compared to

+2% in the public sector\*

\*Students in 2022-2023

The private sector had **767,000** students in 2022-2023

an increase of +4%

Year-on-year

and a gain of +295,600 students in 10 years

#### **Continued growth in private sector enrollments**

In number of students in France

- 5