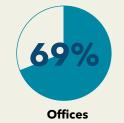

#### Which assets are converted into teaching premises?

Projects involving floor space >1,000 m<sup>2</sup> converted into teaching premises, recorded since 2019 In the Greater Paris Region, % of total volume

Health (hospital, clinic, etc.)

28 projects >1,000 m<sup>2</sup> converted into teaching premises have been recorded in Paris Region since 2019, representing 138,800 m<sup>2</sup> converted or in the process of being converted.