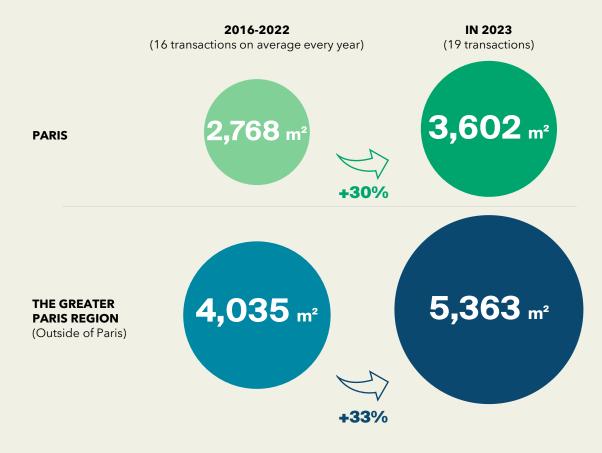

## **Increasing number of large projects**

By 2023, the average size of space leased in Paris will have increased by 30% compared with the period 2016-2022, compared with 33% for the Îlede-France region (excluding Paris). This increase illustrates the growing need for m<sup>2</sup> in order to stand out from the competition, develop the educational offering, improve teaching conditions and, above all, keep pace with the continuing rise in student numbers. Most schools prefer to rent, accounting for 73% of the m<sup>2</sup> placed (>1,000 m<sup>2</sup>) in the Greater Paris Region since 2016, and 85% of the number of transactions recorded. There were only 4 acquisitions in 2023, including ESILV's "Campus du Parc" in Nanterre, ESIA in lvry-sur-Seine and GEMA in Boulogne-Billancourt.

#### CHANGE IN AVERAGE AREAS >1,000 M<sup>2</sup> LET

In volume, in the Greater Paris Region