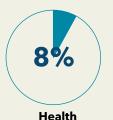

#### Which assets are converted into teaching premises?

Projects involving floor space >1,000 m<sup>2</sup> converted into teaching premises, recorded since 2019 In the Greater Paris Region, % of total volume

Health (hospital, clinic, etc.)

28 projects >1,000 m<sup>2</sup> converted into teaching premises have been recorded in Paris Region since 2019, representing 138,800 m<sup>2</sup> converted or in the process of being converted.