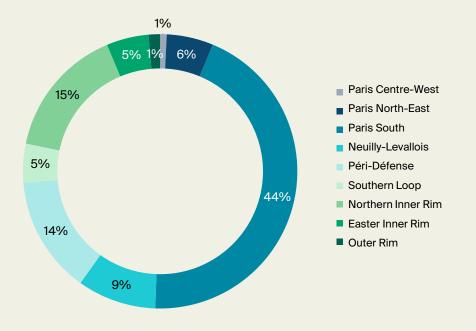

Outside the capital, conversions are concentrated mainly in the Péri-Défense and Northern Inner Rim areas (14% and 15% respectively of the total surface area converted). In these tertiary hubs, conversions represent a real opportunity to revitalise assets that are losing momentum, particularly in a context of high vacancy. For example, the vacancy rate in Péri-Défense peaked at 19.2% at the end of Q1 2024, and almost 22% in the Northern Inner Rim (compared with an average of 8.6% in the Greater Paris Region).

## GEOGRAPHICAL DISTRIBUTION OF AREAS >1,000 M<sup>2</sup> CONVERTED INTO TEACHING PREMISES SINCE 2019

In the Greater Paris Region, all asset types, % of total volume