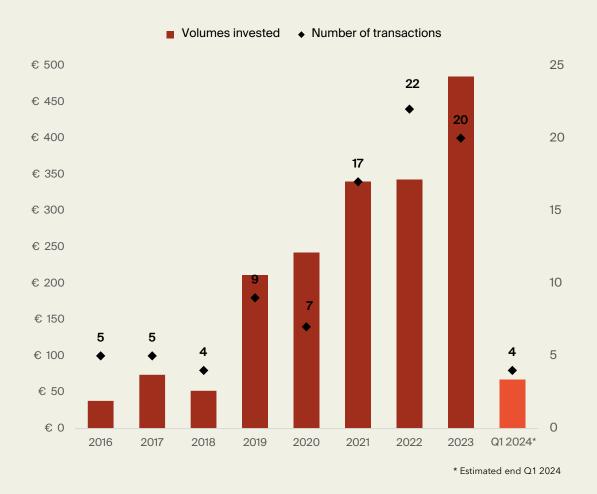

**485** million invested in 2023 i.e. **+47%** compared with 2022 And **+ 164%** higher than the 2016-2022 average

The SCPIs / OPCIs represent 53% of the volume invested in France between 2016 and 2023

## A record year in 2023

More than €1.8 billion has been invested in the French education property market since 2016. Confirming the enthusiasm shown by investors since 2019, €485 million has been committed in 2023, representing an increase of more than 40% compared with 2022 and a new historic benchmark. On the other hand, the number of unit transactions fell slightly, from 22 to 20, highlighting an increase in the average volume of transactions, from €16 million to €24 million.

#### **CHANGE IN VOLUMES INVESTED**

In the educational premises market since 2016 In France, excluding occupier sales