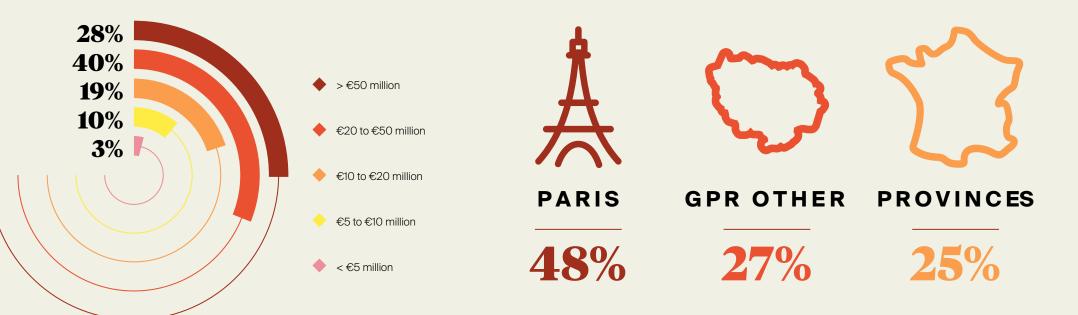

#### **BREAKDOWN OF INVESTMENT VOLUMES BY AMOUNT**

For the educational premises market between 2016 and 2023 In France, excluding occupier sales

#### **GEOGRAPHICAL DISTRIBUTION OF INVESTMENT VOLUMES**

For the educational premises market between 2016 and 2023 In France, excluding occupier sales

Almost 70% of the volume invested in education property since 2016 has been in deals worth more than €20 million. The average size of transactions has increased over the years, due to the opportunities presented by the creation of large campuses and the interest of a growing number of institutional investors.

Most investment continues to be heavily concentrated in the Greater Paris region, accounting for 75% of the total, where the education market has traditionally been the largest and where the biggest deals have been made. The rapid development of private higher education and the creation of larger campuses outside the Greater Paris region, as well as investors' desire to diversify their assets, are also driving up investment volumes in the regions, particularly in the Rhône-Alpes region and in a number of major regional cities such as Bordeaux, Nantes and Aix-Marseille.