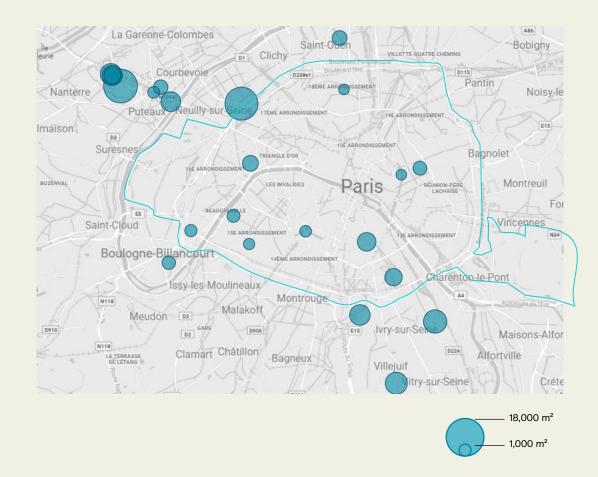

#### MAP OF AREAS >1,000 M<sup>2</sup> LEASED SINCE 2023

In the Greater Paris Region, to the end of March 2024

## A record year in 2023

After a particularly dynamic year in 2022, the Greater Paris Region education property market posted its best performance ever in 2023. A total of 89,600 m<sup>2</sup> was taken up by the private higher education sector, a volume 35% higher than the average for the last five years. Leasing activity was supported by 7 transactions over 5,000 m<sup>2</sup> (after 5 in 2022), including 2 over 10,000 m<sup>2</sup>. This accounted for 75% of take-up in 2023 (compared with an average of 43% over the last five years). For example, ESILV signed a lease for 18,000 m<sup>2</sup> at the "Campus du Parc" in Nanterre.

Since 2019, there has been an increase in the number of large-scale moves outside the capital,

particularly to the west of Paris, where the environment and improved accessibility, the availability of quality assets and the proximity of major groups are attracting schools. Hauts-de-Seine has accounted for 39% of take-up since 2016 and 47% of take-up > 1,000 m<sup>2</sup> in the Greater Paris Region in 2023. Among the most significant deals in 2023 will be ESILV's acquisition of the "Campus du Parc" in Nanterre.