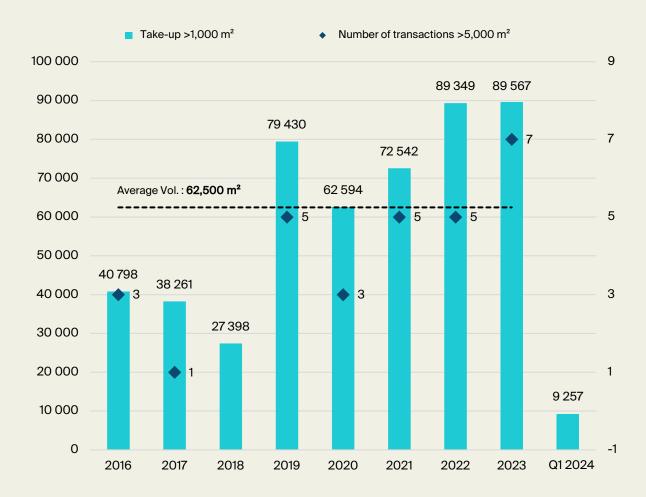

## Key figures at the end of Q1 2024

**134 rental transactions > 1,000 m<sup>2</sup>** identified between 2016 and 2023 in Île-de-France including **29 movements > 5,000 m<sup>2</sup>** 

**3 additional transactions** recorded in Q1 2024 (>1,000 m<sup>2</sup>)

499,940 m<sup>2</sup> placed between 2016 and 2023, 41% of which in Paris intra-muros.

More than **9,250 m²** placed in Q1 2024 (-63% year-on-year) 89,600 m<sup>2</sup> placed in 2023 including 7 transactions > 5,000 m<sup>2</sup>

## A record year in 2023

After a particularly dynamic year in 2022, the Greater Paris Region education property market posted its best performance ever in 2023. A total of 89,600 m<sup>2</sup> was taken up by the private higher education sector, a volume 35% higher than the average for the last five years. Leasing activity was supported by 7 transactions over 5,000 m<sup>2</sup> (after 5 in 2022), including 2 over 10,000 m<sup>2</sup>. This accounted for 75% of take-up in 2023 (compared with an average of 43% over the last five years). For example, ESILV signed a lease for 18,000 m<sup>2</sup> at the "Campus du Parc" in Nanterre.

In Q1 2024, more than 9,250 m<sup>2</sup> were let or acquired by schools in the Greater Paris Region (down 63% in one year). This slowdown was expected and is the result of the intense leasing activity of the last two years. The western part of the Paris Region and the Paris arrondissements most popular with educational establishments will continue to attract a large proportion of take-up. However, these movements are likely to be smaller in number and more modest in size than in 2023.

#### CHANGE IN TAKE-UP > 1,000 M<sup>2</sup> SINCE 2016

In volume, In Greater Paris Region