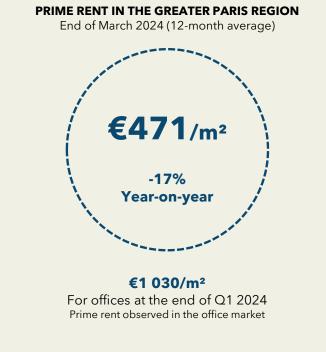

Prime rent: the weighted average of the five transactions >1,000 m<sup>2</sup> with the highest rent over the last 12 months (all qualities combined) Average rent: weighted average of all transactions recorded over the last 12 months (all surfaces and qualities combined)

Prime rents were down at the end of the Q1 2024. It now stands at **€471 /m<sup>2</sup> per year** (down 17% in one year).