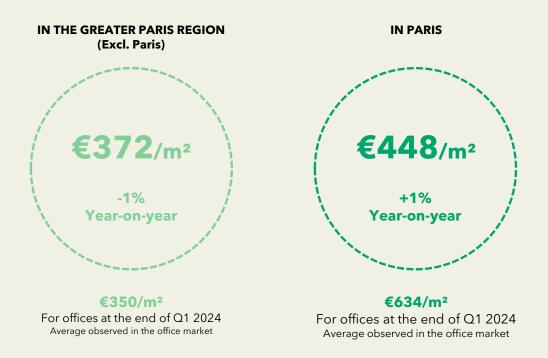

Stable compared to 2022 +35% compared to the 2018-2022 average

Average rent (for surfaces > 1,000 m<sup>2</sup> since 2016)

€372/m²/year in Île-de-France (excluding Paris) €448/m²/year in Paris intra-muros

#### AVERAGE RENT OBSERVED FOR AREAS > 1,000 M<sup>2</sup> LETTINGS SINCE 2016

By volume, in the Greater Paris Region

The average rent for teaching space is  $\leq 372 / m^2$  per year in the Paris region (excluding Paris), compared with an average of  $\leq 350 / m^2$  per year for offices (excluding Paris). In Paris, the average rent is  $\leq 448 / m^2$  per year. The gap remains wide with the average rent for offices, which is rising due to sustained demand from users and very low vacancy rates (4.2% on average in Paris and 2.5% in the CBD at the end of Q1 2024).