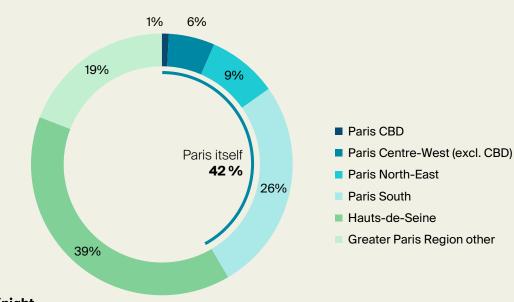

## Paris and the west of the region in demand

Paris remains the No. 1 area of choice for private higher education establishments, accounting for 42% of space let (>1,000 m<sup>2</sup>) in the Greater Paris Region since 2016, and 50% of the total. The Left Bank, the historic heart of higher education, is clearly favoured by higher education establishments (63% of take-up in Paris Intra-muros).

Since 2019, there has been an increase in the number of large-scale moves outside the capital,

particularly to the west of Paris, where the environment and improved accessibility, the availability of quality assets and the proximity of major groups are attracting schools. Hauts-de-Seine has accounted for 39% of take-up since 2016 and 47% of take-up > 1,000 m<sup>2</sup> in the Greater Paris Region in 2023. Among the most significant deals in 2023 will be ESILV's acquisition of the "Campus du Parc" in Nanterre.

#### **GEOGRAPHICAL DISTRIBUTION OF TAKE-UP > 1,000 M<sup>2</sup> SINCE 2016**

In volume, at the end of March 2024, in the Greater Paris Region