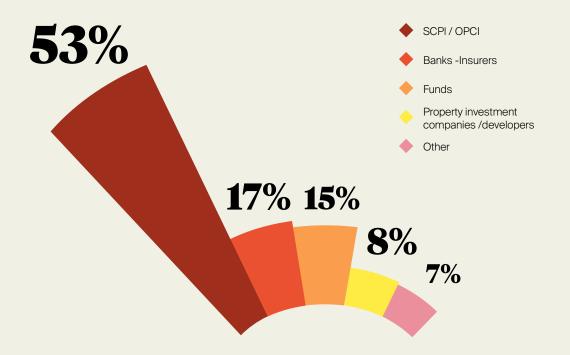

**485** million invested in 2023 i.e. **+47%** compared with 2022 And **+ 164%** higher than the 2016-2022 average

The SCPIs / OPCIs represent 53% of the volume invested in France between 2016 and 2023

#### **BREAKDOWN OF VOLUMES INVESTED BY TYPE OF BUYER**

For the educational premises market between 2016 and 2023 In France, excluding occupier sales

## Despite an overall decline in their activity on the commercial property investment markets over the last few quarters, SCPI/OPCIs remain the main investors in educational property. This asset class allows them to diversify their assets and guarantees rental income over the long term. A number of

funds dedicated to education were also active, as were certain banks and property companies.