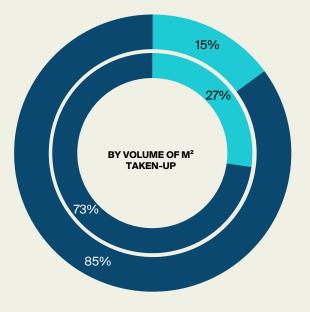

## **Increasing number of large projects**

By 2023, the average size of space leased in Paris will have increased by 30% compared with the period 2016-2022, compared with 33% for the Îlede-France region (excluding Paris). This increase illustrates the growing need for m<sup>2</sup> in order to stand out from the competition, develop the educational offering, improve teaching conditions and, above all, keep pace with the continuing rise in student numbers. Most schools prefer to rent, accounting for 73% of the m<sup>2</sup> placed (>1,000 m<sup>2</sup>) in the Greater Paris Region since 2016, and 85% of the number of transactions recorded. There were only 4 acquisitions in 2023, including ESILV's "Campus du Parc" in Nanterre, ESIA in lvry-sur-Seine and GEMA in Boulogne-Billancourt.

#### DISTRIBUTION BY TRANSACTION TYPE >1,000 M<sup>2</sup>

In the Greater Paris Region, between 2016 and Q1 2024

Knight

i Frank

BY NUMBER OF TRANSACTIONS

Source : Knight Frank The Higher Education Property Sector | 2023 Review & 2024 Outlook | France — 11