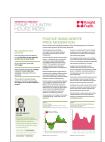

# SLIGHT DIP IN PRIME VALUES IN 2016

It has been a year of adjustment for Scotland's prime market with further changes to property taxation and wider economic uncertainty factored into pricing although activity levels remain robust

Prime Scottish country house prices fell by 1.1% in 2016, following a 0.4% decline in the final three months of the year.

The slight annual fall comes as prices continue to adjust to higher purchase costs following changes to property taxation in both April 2015 and 2016.

The recent vote to leave the European Union, meanwhile, has added to a wider climate of uncertainty, although its impact on the market has been limited so far.

Indeed, the number of transactions completed by Knight Frank in the first eleven months of the year was equal to that of 2015 and 12% higher compared with 2014.

#### FIGURE 1

Prime Scotland price change

Annual and quarterly price growth

# FIGURE 2

Prices continue to adjust

Source: Knight Frank Research