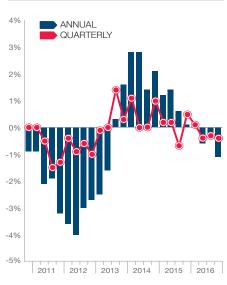

#### FIGURE 1

Prime Scotland price change

Annual and quarterly price growth

Prime Scottish country house prices fell by 1.1% in 2016, following a 0.4% decline in the final three months of the year.

The slight annual fall comes as prices continue to adjust to higher purchase costs following changes to property taxation in both April 2015 and 2016.

The recent vote to leave the European Union, meanwhile, has added to a wider climate of uncertainty, although its impact on the market has been limited so far.

Indeed, the number of transactions completed by Knight Frank in the first eleven months of the year was equal to that of 2015 and 12% higher compared with 2014.