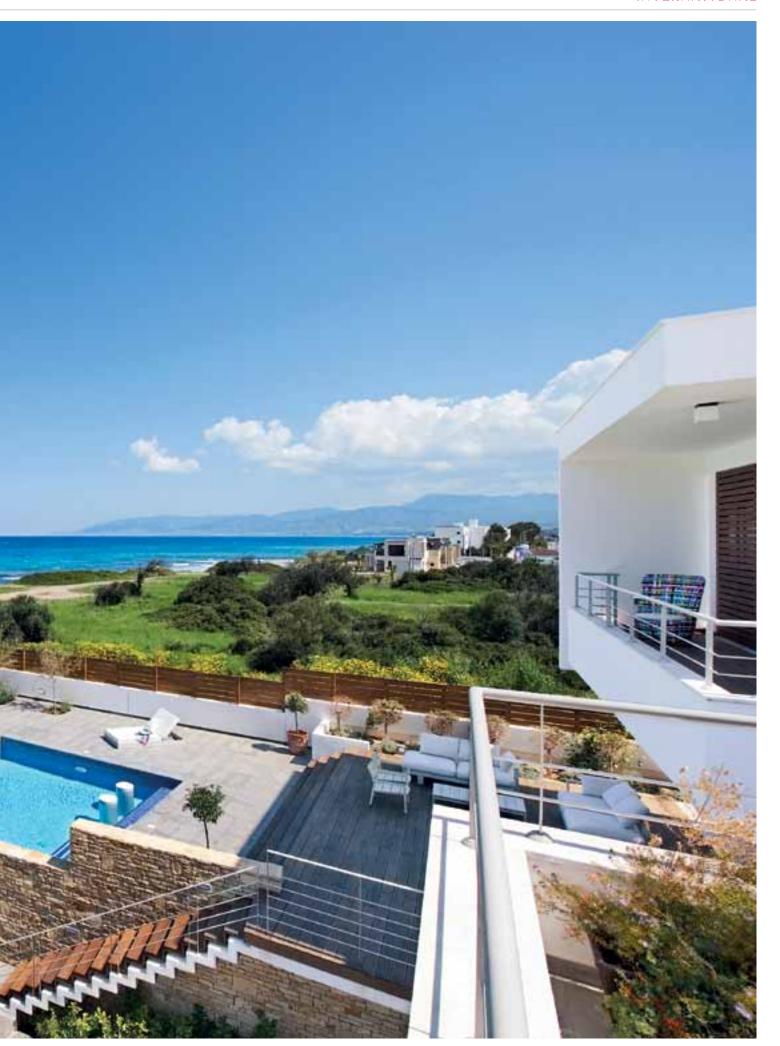

#### Limassol Marina

One of the Mediterranean's most exclusive waterfront developments.

- Exclusive villas with private berths of up to 60 metres
- Luxury apartments with uninterrupted sea views
- State-of-the-art marina, fully operational by the end of 2012
- A wide variety of stylish restaurants, shops and elegant boutiques
- Walking distance to the heart of Limassol, the most cosmopolitan city in Cyprus
- Between Paphos and Larnaca International Airports (both under 70km)
- Show apartment available for viewing
- A development by Cybarco, Cyprus' leading luxury property developer

APARTMENTS GUIDE PRICE FROM €370,000 TO €2,195,000 VILLAS GUIDE PRICE FROM €1,700,000 TO €16,620,000

James Price, International Department +44 (0)207 861 1057 james.price@knightfrank.com