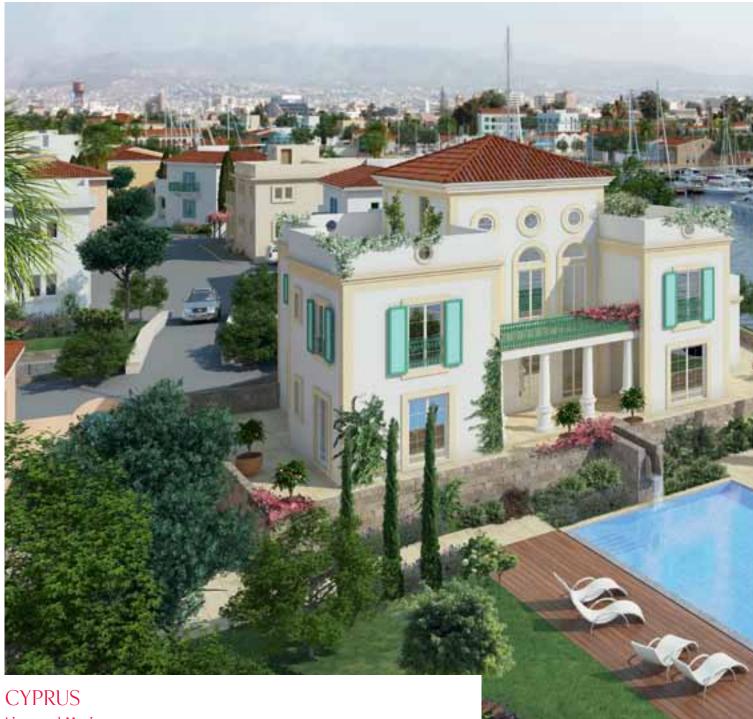

## **CYPRUS**

#### Akamas Bay Villas

The most exclusive beachfront villas in Cyprus.

- Luxurious villas in a stunning beachfront location
- Close to the protected Akamas Peninsula, an area of natural beauty
- Large plots of up to 1,960 sq m (21,097 sq ft)
- Range of contemporary villa designs
- 24/7 security, concierge and property management services
- Paphos International Airport less than an hour's drive
- Phase I complete with a fully furnished show villa available for viewing
- A development by Cybarco, Cyprus' leading luxury property developer
- Further villas recently released in Phase II

GUIDE PRICE FROM €1,850,000

James Price, International Department +44 (0)20 7865 1057 james.price@knightfrank.com