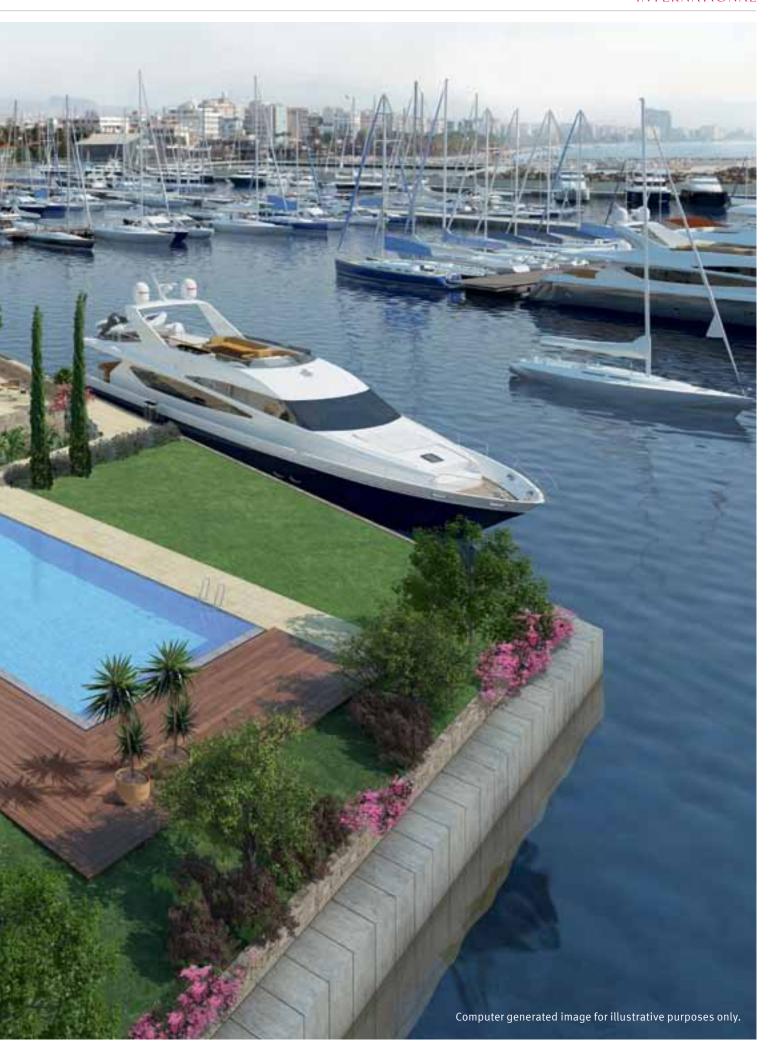

#### Limassol Marina

One of the Mediterranean's most exclusive waterfront developments.

- Exclusive villas with private berths of up to 60 metres
- Luxury apartments with uninterrupted sea views
- State-of-the-art marina, fully operational by the end of 2012
- A wide variety of stylish restaurants, shops and elegant boutiques
- Walking distance to the heart of Limassol, the most cosmopolitan city in Cyprus
- Between Paphos and Larnaca International Airports (both under 70km)
- Show apartment available for viewing
- A development by Cybarco, Cyprus' leading luxury property developer

APARTMENTS GUIDE PRICE FROM €370,000 TO €2,195,000 VILLAS GUIDE PRICE FROM €1,700,000 TO €16,620,000

James Price, International Department +44 (0)207 861 1057 james.price@knightfrank.com