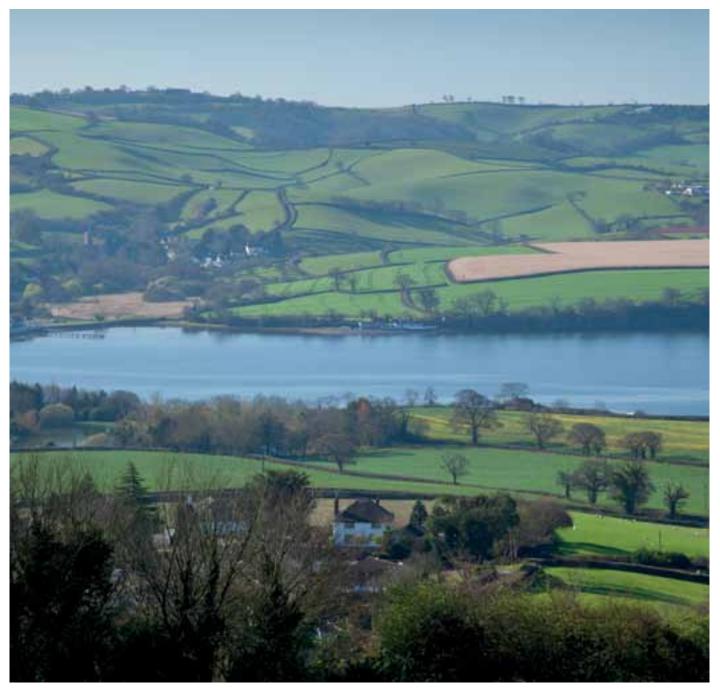

### THE WATERFRONT FACTOR

Knight Frank has just launched its first Prime Waterfront Property Index. Vicki Shiel looks at the results and sheds some light on the premium prices being achieved.

It is no surprise that waterfront properties command higher prices than their inland counterparts – for many people the lifestyle offered by a house on the coast, river or lake is simply unbeatable. With a growing number of people opting for a 'staycation' instead of a holiday abroad, their appeal is likely to grow even further.

In an effort to measure just how much extra value a watery location can add to a property, Knight Frank's Residential Research department created a new Prime Waterfront Property Index, and the first results are in\*.

Across the board, prime waterfront properties in the UK are worth an average of 56% more than their inland equivalents. Those situated on the edge of estuaries command the largest premium, with an average uplift of 85%, while special features, such as private slipways and pontoons, can often double the value of a home. According to Christopher Bailey, Head of Knight Frank's Waterfront team, it is even possible for premiums of up to 300% to be achieved.