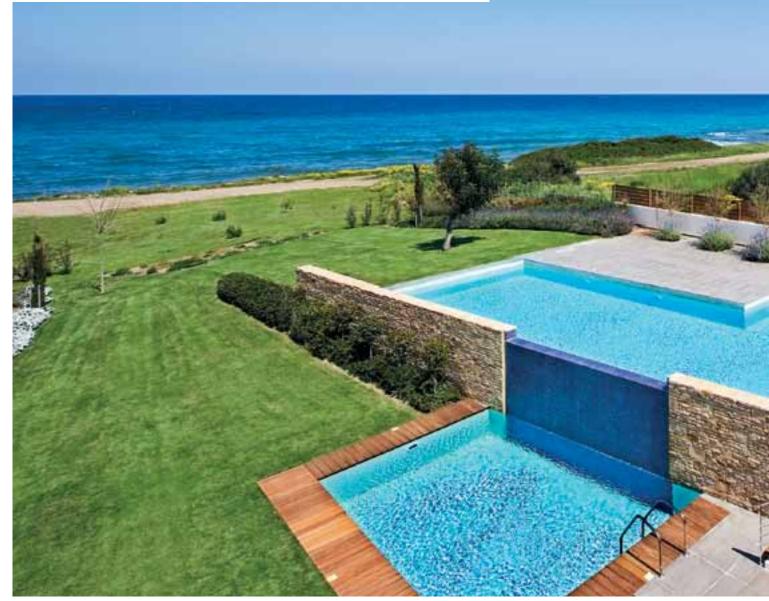

#### Limassol Marina

One of the Mediterranean's most exclusive waterfront developments.

- Exclusive villas with private berths of up to 60 metres
- Luxury apartments with uninterrupted sea views
- State-of-the-art marina, fully operational by the end of 2012
- A wide variety of stylish restaurants, shops and elegant boutiques
- Walking distance to the heart of Limassol, the most cosmopolitan city in Cyprus
- Between Paphos and Larnaca International Airports (both under 70km)
- Show apartment available for viewing
- A development by Cybarco, Cyprus' leading luxury property developer

APARTMENTS GUIDE PRICE FROM €370,000 TO €2,195,000 VILLAS GUIDE PRICE FROM €1,700,000 TO €16,620,000

James Price, International Department +44 (0)207 861 1057 james.price@knightfrank.com