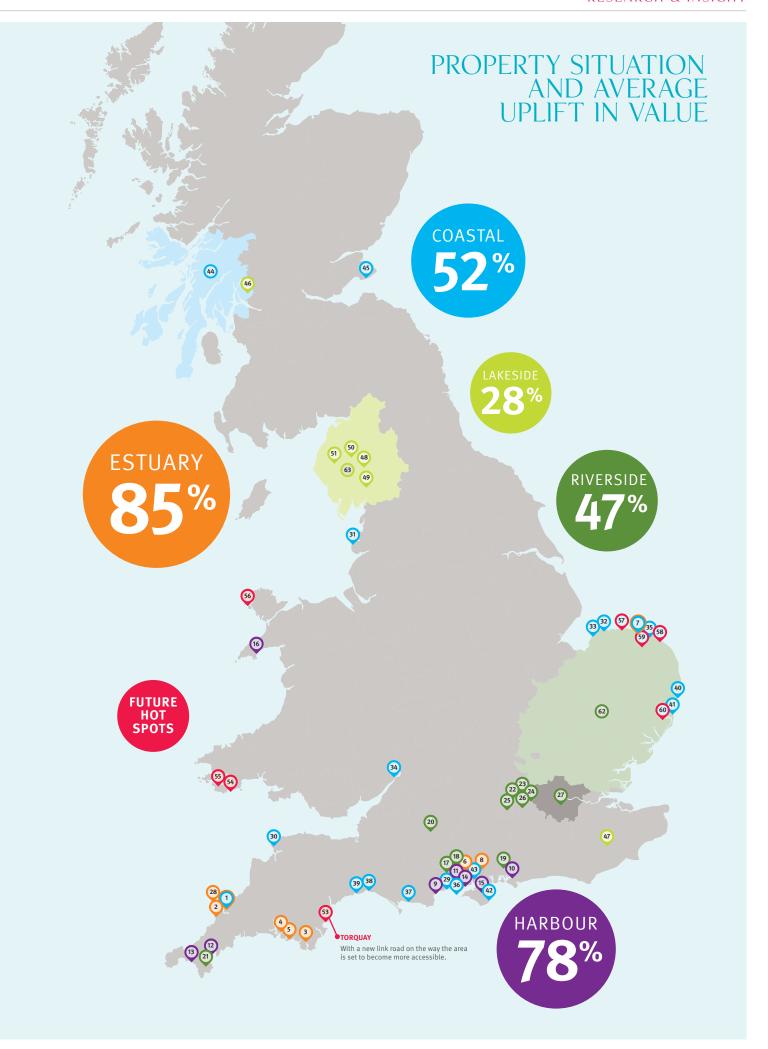

Across the board, prime waterfront properties in the UK are worth an average of 56% more than their inland equivalents. Those situated on the edge of estuaries command the largest premium, with an average uplift of 85%, while special features, such as private slipways and pontoons, can often double the value of a home. According to Christopher Bailey, Head of Knight Frank's Waterfront team, it is even possible for premiums of up to 300% to be achieved.

Here we take a look at the index results in more detail, pinpoint some area hotspots, and, over the page, where our agents have experienced sales that really demonstrated the waterfront factor.

#### **ESTABLISHED HOT SPOTS**

#### **ESTUARY**

- 1 Rock
- 2 Padstow
- Salcombe
- 4 Newton Ferrers
- Noss Mayo Beaulieu River Estuary
- 7 Burnham Overy Staithe
- 8 Hamble
- 28 Polzeath, Daymer Bay, Trebetherick

#### **HARBOUR**

- 10 Chichester
- 11 Christchurch
- 12 St Mawes
- 13 Porthleven
- 14 Keyhaven
- 15 Cowes
- 16 Abersoch

#### RIVER

- 17 River Test
- 18 River Itchen
- 19 River Meon 20 River Kennet
- 21 River Helford
- 22 Henley
- 23 Marlow
- 24 Brav
- 25 Sonning
- 26 Wargrave
- 27 London's Southbank (Nine Elms, Vauxhall, Battersea, and Albert Embankment)
- 62 East Anglia

#### **COASTAL**

- 1 Rock 29 Sandbanks
- 30 Putsborough
- 31 Blackpool Sands
- 32 Brancaster, Brancaster Staithe
- 33 Holme-next-the-Sea
- 34 Blakeney
- 7 Burnham Overy Staithe
- 35 Burnham Market
- 36 Studland Bay
- 37 Lulworth Cove
- 38 Bridport
- 39 Lyme Regis
- 40 Southwold
- 41 Aldeburgh
- 42 Seaview, Bembridge
- 43 Lyminaton
- 44 Argyllshire
- 45 Elie

#### LAKESIDE

- 46 Loch Lomond
- 47 Bewl Water
- 48 Grasmere
- 49 Windermere
- 50 Ullswater
- 51 Derwent Water
- 52 Coniston Water
- 63 Lake District

#### **FUTURE HOT SPOTS**

- 53 Torquay
- 54 Tenby
- 55 Pembroke
- 56 Treaddour Bay
- 57 Wells-Next-The-Sea
- 58 Stiffkey
- 59 Morston
- 60 Orford