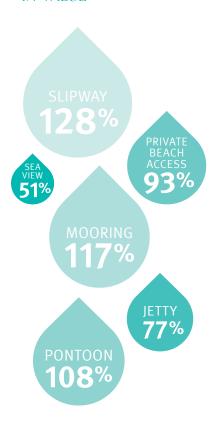

Across the board, prime waterfront properties in the UK are worth an average of 56% more than their inland equivalents. Those situated on the edge of estuaries command the largest premium, with an average uplift of 85%, while special features, such as private slipways and pontoons, can often double the value of a home. According to Christopher Bailey, Head of Knight Frank's Waterfront team, it is even possible for premiums of up to 300% to be achieved.

### PROPERTY FEATURES AND AVERAGE UPLIFT **IN VALUE**