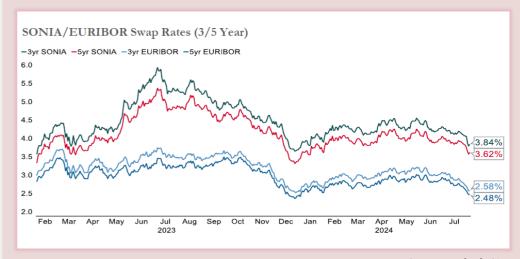

| BONDS & RATES                 | AUG<br>2023 | JUN<br>2024 | JUL<br>2024 | 7 AUG<br>2024 |
|-------------------------------|-------------|-------------|-------------|---------------|
| Bank of England Base Rate     | 5.25%       | 5.25%       | 5.25%       | 5.00%         |
| 5-year SONIA Swap Rate        | 5.04%       | 4.05%       | 3.89%       | 3.68%         |
| 10-year Gilt Redemption Yield | 4.37%       | 4.26%       | 4.16%       | 3.99%         |
| 10-year Indexed Gilt Yield    | 0.80%       | 0.52%       | 0.63%       | 0.51%         |

## DEBT MARKET - 7 August 2024

Source: Macrobond, ICAP