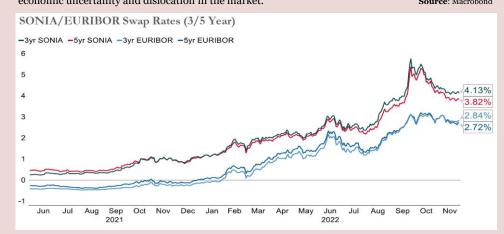

### DEBT MARKET - 28 NOVEMBER 2022

Debt margins have started to drift out over the last quarter as a reflection of wider economic uncertainty and dislocation in the market.

Source: Macrobond