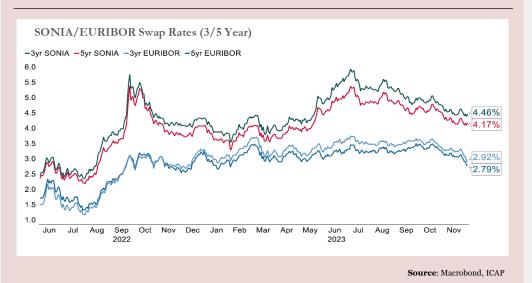

## Knight Frank Intelligence

This yield guide is for indicative purposes only and was prepared on 5 December 2023.