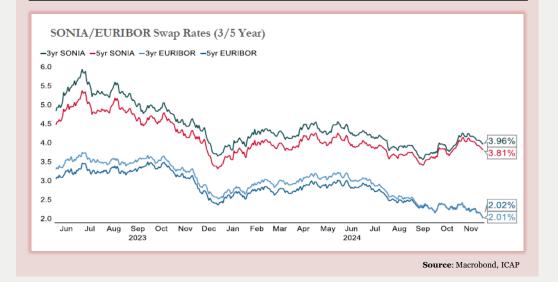

| BONDS & RATES                 | DEC<br>2023 | OCT<br>2024 | NOV<br>2024 | 2 DEC<br>2024 |
|-------------------------------|-------------|-------------|-------------|---------------|
| Bank of England Base Rate     | 5.25%       | 5.00%       | 4.75%       | 4.75%         |
| 5-year SONIA Swap Rate        | 4.04%       | 3.85%       | 4.13%       | 3.81%         |
| 10-year Gilt Redemption Yield | 4.10%       | 4.24%       | 4.52%       | 4.20%         |
| 10-year Indexed Gilt Yield    | 0.65%       | 0.70%       | 0.92%       | 0.73%         |