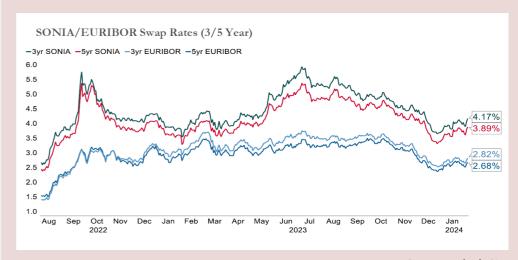

Knight Frank Intelligence

This yield guide is for indicative purposes only and was prepared on 07 February 2024.

Click here to view previous data

| City Primo (10 years)                                                                                                                                                                                                                                                                                                                                                                                                                                                                                                                                                                                                                                                                                                                                                                                                                                                                                                                                                                                                                                                                                                                                                                                                                                                                                                                                                                                                                                                                                                                                                                                                                                                                                                                                                                                                                                                                                                                                                                                                                                                                                                          |      | SECTOR  |                                                                     | FEB-23        | OCT-23        | NOV-23        | DEC-23        | JAN-24        | FEB-24        | CHANGE | SENTIMENT |
|--------------------------------------------------------------------------------------------------------------------------------------------------------------------------------------------------------------------------------------------------------------------------------------------------------------------------------------------------------------------------------------------------------------------------------------------------------------------------------------------------------------------------------------------------------------------------------------------------------------------------------------------------------------------------------------------------------------------------------------------------------------------------------------------------------------------------------------------------------------------------------------------------------------------------------------------------------------------------------------------------------------------------------------------------------------------------------------------------------------------------------------------------------------------------------------------------------------------------------------------------------------------------------------------------------------------------------------------------------------------------------------------------------------------------------------------------------------------------------------------------------------------------------------------------------------------------------------------------------------------------------------------------------------------------------------------------------------------------------------------------------------------------------------------------------------------------------------------------------------------------------------------------------------------------------------------------------------------------------------------------------------------------------------------------------------------------------------------------------------------------------|------|---------|---------------------------------------------------------------------|---------------|---------------|---------------|---------------|---------------|---------------|--------|-----------|
| West Find: Nam-curry (Sohn & Fizzyovia)   4.50%   4.75%   4.75%   4.75%   4.75%   6.00%   6.00%   6.00%   6.00%   6.00%   5.00%   5.75Me.                                                                                                                                                                                                                                                                                                                                                                                                                                                                                                                                                                                                                                                                                                                                                                                                                                                                                                                                                                                                                                                                                                                                                                                                                                                                                                                                                                                                                                                                                                                                                                                                                                                                                                                                                                                                                                                                                                                                                                                      |      | Offices | City Prime (10 years)                                               | 4.75%         | 5.25% +       | 5.25% - 5.50% | 5.25% - 5.50% | 5.25% - 5.50% | 5.25% - 5.50% |        | STABLE    |
| ### Offices    Major Regional Cities (10 years)                                                                                                                                                                                                                                                                                                                                                                                                                                                                                                                                                                                                                                                                                                                                                                                                                                                                                                                                                                                                                                                                                                                                                                                                                                                                                                                                                                                                                                                                                                                                                                                                                                                                                                                                                                                                                                                                                                                                                                                                                                                                                |      |         | West End: Prime Core (Mayfair & St James's)                         | 3.75%         | 4.00%         | 4.00%         | 4.00%         | 4.00%         | 4.00%         |        | STABLE    |
| Major Regional Cities (5 years)                                                                                                                                                                                                                                                                                                                                                                                                                                                                                                                                                                                                                                                                                                                                                                                                                                                                                                                                                                                                                                                                                                                                                                                                                                                                                                                                                                                                                                                                                                                                                                                                                                                                                                                                                                                                                                                                                                                                                                                                                                                                                                |      |         | West End: Non-core (Soho & Fitzrovia)                               | 4.50%         | 4.75%         | 4.75%         | 4.75%         | 4.75%         | 4.75%         |        | STABLE    |
| Secondary Regional Cities                                                                                                                                                                                                                                                                                                                                                                                                                                                                                                                                                                                                                                                                                                                                                                                                                                                                                                                                                                                                                                                                                                                                                                                                                                                                                                                                                                                                                                                                                                                                                                                                                                                                                                                                                                                                                                                                                                                                                                                                                                                                                                      |      |         | Major Regional Cities (10 years)                                    | 5.75% - 6.00% | 6.25% - 6.50% | 6.50%         | 6.50%         | 6.50%         | 6.50%         |        | STABLE    |
| South East Towns (10 years)   0.00% - 0.50%   7.25%   7.25%   7.25%   7.25%   7.25%   8.25%   8.25%   8.25%   8.25%   8.25%   8.25%   8.25%   8.25%   8.25%   8.25%   8.25%   8.25%   8.25%   8.25%   8.25%   8.25%   8.25%   8.25%   8.25%   8.25%   8.25%   8.25%   8.25%   8.25%   8.25%   8.25%   8.25%   8.25%   8.25%   8.25%   8.25%   8.25%   8.25%   8.25%   8.25%   8.25%   8.25%   8.25%   8.25%   8.25%   8.25%   8.25%   8.25%   8.25%   8.25%   8.25%   8.25%   8.25%   8.25%   8.25%   8.25%   8.25%   8.25%   8.25%   8.25%   8.25%   8.25%   8.25%   8.25%   8.25%   8.25%   8.25%   8.25%   8.25%   8.25%   8.25%   8.25%   8.25%   8.25%   8.25%   8.25%   8.25%   8.25%   8.25%   8.25%   8.25%   8.25%   8.25%   8.25%   8.25%   8.25%   8.25%   8.25%   8.25%   8.25%   8.25%   8.25%   8.25%   8.25%   8.25%   8.25%   8.25%   8.25%   8.25%   8.25%   8.25%   8.25%   8.25%   8.25%   8.25%   8.25%   8.25%   8.25%   8.25%   8.25%   8.25%   8.25%   8.25%   8.25%   8.25%   8.25%   8.25%   8.25%   8.25%   8.25%   8.25%   8.25%   8.25%   8.25%   8.25%   8.25%   8.25%   8.25%   8.25%   8.25%   8.25%   8.25%   8.25%   8.25%   8.25%   8.25%   8.25%   8.25%   8.25%   8.25%   8.25%   8.25%   8.25%   8.25%   8.25%   8.25%   8.25%   8.25%   8.25%   8.25%   8.25%   8.25%   8.25%   8.25%   8.25%   8.25%   8.25%   8.25%   8.25%   8.25%   8.25%   8.25%   8.25%   8.25%   8.25%   8.25%   8.25%   8.25%   8.25%   8.25%   8.25%   8.25%   8.25%   8.25%   8.25%   8.25%   8.25%   8.25%   8.25%   8.25%   8.25%   8.25%   8.25%   8.25%   8.25%   8.25%   8.25%   8.25%   8.25%   8.25%   8.25%   8.25%   8.25%   8.25%   8.25%   8.25%   8.25%   8.25%   8.25%   8.25%   8.25%   8.25%   8.25%   8.25%   8.25%   8.25%   8.25%   8.25%   8.25%   8.25%   8.25%   8.25%   8.25%   8.25%   8.25%   8.25%   8.25%   8.25%   8.25%   8.25%   8.25%   8.25%   8.25%   8.25%   8.25%   8.25%   8.25%   8.25%   8.25%   8.25%   8.25%   8.25%   8.25%   8.25%   8.25%   8.25%   8.25%   8.25%   8.25%   8.25%   8.25%   8.25%   8.25%   8.25%   8.25%   8.25%   8.25%   8.25%   8.25%   8.25%    |      |         | Major Regional Cities (5 years)                                     | 6.50% - 7.00% | 7.50% +       | 7.50%         | 7.50%         | 7.50%         | 7.50%         |        | STABLE    |
| South East Towns (5 years)   7.00% - 7.50%   8.50% + 8.25%   8.25%   8.25%   8.25%   8.25%   8.25%   8.25%   8.25%   8.25%   8.25%   8.25%   8.25%   8.25%   8.25%   8.25%   8.25%   8.25%   8.25%   8.25%   8.25%   8.25%   8.25%   8.25%   8.25%   8.25%   8.25%   8.25%   8.25%   8.25%   8.25%   8.25%   8.25%   8.25%   8.25%   8.25%   8.25%   8.25%   8.25%   8.25%   8.25%   8.25%   8.25%   8.25%   8.25%   8.25%   8.25%   8.25%   8.25%   8.25%   8.25%   8.25%   8.25%   8.25%   8.25%   8.25%   8.25%   8.25%   8.25%   8.25%   8.25%   8.25%   8.25%   8.25%   8.25%   8.25%   8.25%   8.25%   8.25%   8.25%   8.25%   8.25%   8.25%   8.25%   8.25%   8.25%   8.25%   8.25%   8.25%   8.25%   8.25%   8.25%   8.25%   8.25%   8.25%   8.25%   8.25%   8.25%   8.25%   8.25%   8.25%   8.25%   8.25%   8.25%   8.25%   8.25%   8.25%   8.25%   8.25%   8.25%   8.25%   8.25%   8.25%   8.25%   8.25%   8.25%   8.25%   8.25%   8.25%   8.25%   8.25%   8.25%   8.25%   8.25%   8.25%   8.25%   8.25%   8.25%   8.25%   8.25%   8.25%   8.25%   8.25%   8.25%   8.25%   8.25%   8.25%   8.25%   8.25%   8.25%   8.25%   8.25%   8.25%   8.25%   8.25%   8.25%   8.25%   8.25%   8.25%   8.25%   8.25%   8.25%   8.25%   8.25%   8.25%   8.25%   8.25%   8.25%   8.25%   8.25%   8.25%   8.25%   8.25%   8.25%   8.25%   8.25%   8.25%   8.25%   8.25%   8.25%   8.25%   8.25%   8.25%   8.25%   8.25%   8.25%   8.25%   8.25%   8.25%   8.25%   8.25%   8.25%   8.25%   8.25%   8.25%   8.25%   8.25%   8.25%   8.25%   8.25%   8.25%   8.25%   8.25%   8.25%   8.25%   8.25%   8.25%   8.25%   8.25%   8.25%   8.25%   8.25%   8.25%   8.25%   8.25%   8.25%   8.25%   8.25%   8.25%   8.25%   8.25%   8.25%   8.25%   8.25%   8.25%   8.25%   8.25%   8.25%   8.25%   8.25%   8.25%   8.25%   8.25%   8.25%   8.25%   8.25%   8.25%   8.25%   8.25%   8.25%   8.25%   8.25%   8.25%   8.25%   8.25%   8.25%   8.25%   8.25%   8.25%   8.25%   8.25%   8.25%   8.25%   8.25%   8.25%   8.25%   8.25%   8.25%   8.25%   8.25%   8.25%   8.25%   8.25%   8.25%   8.25%   8.25%   8.25%   8.25%   8.25%   8.25%     |      |         | Secondary Regional Cities                                           | 8.50% - 9.00% | 11.00% +      | 11.00% +      | 11.00% +      | 11.00% +      | 11.00% +      |        | NEGATIVE  |
| Secondary South East Towns   8.75% - 9.25%   11.50% +   11.50% +   11.50% +   11.50% +   11.50% +   11.50% +   11.50% +   11.50% +   11.50% +   11.50% +   11.50% +   11.50% +   11.50% +   11.50% +   11.50% +   11.50% +   11.50% +   11.50% +   11.50% +   11.50% +   11.50% +   11.50% +   11.50% +   11.50% +   11.50% +   11.50% +   11.50% +   11.50% +   11.50% +   11.50% +   11.50% +   11.50% +   11.50% +   11.50% +   11.50% +   11.50% +   11.50% +   11.50% +   11.50% +   11.50% +   11.50% +   11.50% +   11.50% +   11.50% +   11.50% +   11.50% +   11.50% +   11.50% +   11.50% +   11.50% +   11.50% +   11.50% +   11.50% +   11.50% +   11.50% +   11.50% +   11.50% +   11.50% +   11.50% +   11.50% +   11.50% +   11.50% +   11.50% +   11.50% +   11.50% +   11.50% +   11.50% +   11.50% +   11.50% +   11.50% +   11.50% +   11.50% +   11.50% +   11.50% +   11.50% +   11.50% +   11.50% +   11.50% +   11.50% +   11.50% +   11.50% +   11.50% +   11.50% +   11.50% +   11.50% +   11.50% +   11.50% +   11.50% +   11.50% +   11.50% +   11.50% +   11.50% +   11.50% +   11.50% +   11.50% +   11.50% +   11.50% +   11.50% +   11.50% +   11.50% +   11.50% +   11.50% +   11.50% +   11.50% +   11.50% +   11.50% +   11.50% +   11.50% +   11.50% +   11.50% +   11.50% +   11.50% +   11.50% +   11.50% +   11.50% +   11.50% +   11.50% +   11.50% +   11.50% +   11.50% +   11.50% +   11.50% +   11.50% +   11.50% +   11.50% +   11.50% +   11.50% +   11.50% +   11.50% +   11.50% +   11.50% +   11.50% +   11.50% +   11.50% +   11.50% +   11.50% +   11.50% +   11.50% +   11.50% +   11.50% +   11.50% +   11.50% +   11.50% +   11.50% +   11.50% +   11.50% +   11.50% +   11.50% +   11.50% +   11.50% +   11.50% +   11.50% +   11.50% +   11.50% +   11.50% +   11.50% +   11.50% +   11.50% +   11.50% +   11.50% +   11.50% +   11.50% +   11.50% +   11.50% +   11.50% +   11.50% +   11.50% +   11.50% +   11.50% +   11.50% +   11.50% +   11.50% +   11.50% +   11.50% +   11.50% +   11.50% +   11.50% +   11.50% +   11.50% +   11.50% +   11.50% +   11.50% +   |      |         | South East Towns (10 years)                                         | 6.00% - 6.50% | 7.25% +       | 7.25%         | 7.25%         | 7.25%         | 7.25%         |        | STABLE    |
| South East Business Parks (10 years)   6.75% -7.00%   8.00% + 8.00% + 8.00% + 8.00% + 8.00% + 8.00% + 8.00% + 8.00% + 8.00% + 8.00% + 8.00% + 10.50% + 10.50% + 10.50% + 10.50% + 10.50% + 10.50% + 10.50% + 10.50% + 10.50% + 10.50% + 10.50% + 10.50% + 10.50% + 10.50% + 10.50% + 10.50% + 10.50% + 10.50% + 10.50% + 10.50% + 10.50% + 10.50% + 10.50% + 10.50% + 10.50% + 10.50% + 10.50% + 10.50% + 10.50% + 10.50% + 10.50% + 10.50% + 10.50% + 10.50% + 10.50% + 10.50% + 10.50% + 10.50% + 10.50% + 10.50% + 10.50% + 10.50% + 10.50% + 10.50% + 10.50% + 10.50% + 10.50% + 10.50% + 10.50% + 10.50% + 10.50% + 10.50% + 10.50% + 10.50% + 10.50% + 10.50% + 10.50% + 10.50% + 10.50% + 10.50% + 10.50% + 10.50% + 10.50% + 10.50% + 10.50% + 10.50% + 10.50% + 10.50% + 10.50% + 10.50% + 10.50% + 10.50% + 10.50% + 10.50% + 10.50% + 10.50% + 10.50% + 10.50% + 10.50% + 10.50% + 10.50% + 10.50% + 10.50% + 10.50% + 10.50% + 10.50% + 10.50% + 10.50% + 10.50% + 10.50% + 10.50% + 10.50% + 10.50% + 10.50% + 10.50% + 10.50% + 10.50% + 10.50% + 10.50% + 10.50% + 10.50% + 10.50% + 10.50% + 10.50% + 10.50% + 10.50% + 10.50% + 10.50% + 10.50% + 10.50% + 10.50% + 10.50% + 10.50% + 10.50% + 10.50% + 10.50% + 10.50% + 10.50% + 10.50% + 10.50% + 10.50% + 10.50% + 10.50% + 10.50% + 10.50% + 10.50% + 10.50% + 10.50% + 10.50% + 10.50% + 10.50% + 10.50% + 10.50% + 10.50% + 10.50% + 10.50% + 10.50% + 10.50% + 10.50% + 10.50% + 10.50% + 10.50% + 10.50% + 10.50% + 10.50% + 10.50% + 10.50% + 10.50% + 10.50% + 10.50% + 10.50% + 10.50% + 10.50% + 10.50% + 10.50% + 10.50% + 10.50% + 10.50% + 10.50% + 10.50% + 10.50% + 10.50% + 10.50% + 10.50% + 10.50% + 10.50% + 10.50% + 10.50% + 10.50% + 10.50% + 10.50% + 10.50% + 10.50% + 10.50% + 10.50% + 10.50% + 10.50% + 10.50% + 10.50% + 10.50% + 10.50% + 10.50% + 10.50% + 10.50% + 10.50% + 10.50% + 10.50% + 10.50% + 10.50% + 10.50% + 10.50% + 10.50% + 10.50% + 10.50% + 10.50% + 10.50% + 10.50% + 10.50% + 10.50% + 10.50% + 10.50% + 10.50% + 10.50% + 10.50% + 10.50% + 10.50% + 10.50% + 10.50% + 10.50% + 10.50% + 10.50% + 10.   | 1771 |         | South East Towns (5 years)                                          | 7.00% - 7.50% | 8.50% +       | 8.25%         | 8.25%         | 8.25%         | 8.25%         |        | STABLE    |
| South East Business Parks (5 years)   7.75% - 8.00%   10.50% +   10.50% +   10.50% +   10.50% +   10.50% +   10.50% +   10.50% +   10.50% +   10.50% +   10.50% +   10.50% +   10.50% +   10.50% +   10.50% +   10.50% +   10.50% +   10.50% +   10.50% +   10.50% +   10.50% +   10.50% +   10.50% +   10.50% +   10.50% +   10.50% +   10.50% +   10.50% +   10.50% +   10.50% +   10.50% +   10.50% +   10.50% +   10.50% +   10.50% +   10.50% +   10.50% +   10.50% +   10.50% +   10.50% +   10.50% +   10.50% +   10.50% +   10.50% +   10.50% +   10.50% +   10.50% +   10.50% +   10.50% +   10.50% +   10.50% +   10.50% +   10.50% +   10.50% +   10.50% +   10.50% +   10.50% +   10.50% +   10.50% +   10.50% +   10.50% +   10.50% +   10.50% +   10.50% +   10.50% +   10.50% +   10.50% +   10.50% +   10.50% +   10.50% +   10.50% +   10.50% +   10.50% +   10.50% +   10.50% +   10.50% +   10.50% +   10.50% +   10.50% +   10.50% +   10.50% +   10.50% +   10.50% +   10.50% +   10.50% +   10.50% +   10.50% +   10.50% +   10.50% +   10.50% +   10.50% +   10.50% +   10.50% +   10.50% +   10.50% +   10.50% +   10.50% +   10.50% +   10.50% +   10.50% +   10.50% +   10.50% +   10.50% +   10.50% +   10.50% +   10.50% +   10.50% +   10.50% +   10.50% +   10.50% +   10.50% +   10.50% +   10.50% +   10.50% +   10.50% +   10.50% +   10.50% +   10.50% +   10.50% +   10.50% +   10.50% +   10.50% +   10.50% +   10.50% +   10.50% +   10.50% +   10.50% +   10.50% +   10.50% +   10.50% +   10.50% +   10.50% +   10.50% +   10.50% +   10.50% +   10.50% +   10.50% +   10.50% +   10.50% +   10.50% +   10.50% +   10.50% +   10.50% +   10.50% +   10.50% +   10.50% +   10.50% +   10.50% +   10.50% +   10.50% +   10.50% +   10.50% +   10.50% +   10.50% +   10.50% +   10.50% +   10.50% +   10.50% +   10.50% +   10.50% +   10.50% +   10.50% +   10.50% +   10.50% +   10.50% +   10.50% +   10.50% +   10.50% +   10.50% +   10.50% +   10.50% +   10.50% +   10.50% +   10.50% +   10.50% +   10.50% +   10.50% +   10.50% +   10.50% +   10.50% +   10.50% +   10.50% +     |      |         | Secondary South East Towns                                          | 8.75% - 9.25% | 11.50% +      | 11.50% +      | 11.50% +      | 11.50% +      | 11.50% +      |        | NEGATIVE  |
| Secondary South East Business Parks                                                                                                                                                                                                                                                                                                                                                                                                                                                                                                                                                                                                                                                                                                                                                                                                                                                                                                                                                                                                                                                                                                                                                                                                                                                                                                                                                                                                                                                                                                                                                                                                                                                                                                                                                                                                                                                                                                                                                                                                                                                                                            |      |         | South East Business Parks (10 years)                                | 6.75% - 7.00% | 8.00% +       | 8.00% +       | 8.00% +       | 8.00% +       | 8.00% +       |        | NEGATIVE  |
| Life Sciences (Oxford, Cambridge)   4.25% - 4.50%   4.50%   4.50%   4.50%   4.50%   4.75%   4.50%   4.75%   4.50%   4.75%   4.50%   4.75%                                                                                                                                                                                                                                                                                                                                                                                                                                                                                                                                                                                                                                                                                                                                                                                                                                                                                                                                                                                                                                                                                                                                                                                                                                                                                                                                                                                                                                                                                                                                                                                                                                                                                                                                                                                                                                                                                                                                                                                      |      |         | South East Business Parks (5 years)                                 | 7.75% - 8.00% | 10.50% +      | 10.50% +      | 10.50% +      | 10.50% +      | 10.50% +      |        | NEGATIVE  |
| Prime Distribution / Warehousing (20 years [NIY], higher OMV/index)   4.75% - 5.00%   4.75% + 4.75% + 4.75% + 5.00%   4.75% - 5.00%   4.75% - 5.00%   5.25% - 5.50%   5.25% - 5.50%   5.25% - 5.50%   5.25% - 5.50%   5.25% - 5.50%   5.25% - 5.50%   5.25% - 5.50%   5.25% - 5.50%   5.25% - 5.50%   5.25% - 5.50%   5.25% - 5.50%   5.25% - 5.50%   5.25% - 5.50%   5.25% - 5.50%   5.25% - 5.50%   5.25% - 5.50%   5.25% - 5.50%   5.25% - 5.50%   5.25% - 5.50%   5.25% - 5.50%   5.25% - 5.50%   5.25% - 5.50%   5.25% - 5.50%   5.25% - 5.50%   5.25% - 5.50%   5.25% - 5.50%   5.25%   5.25%   5.25%   5.25%   5.25%   5.25%   5.25%   5.25%   5.25%   5.25%   5.25%   5.25%   5.25%   5.25%   5.25%   5.25%   5.25%   5.25%   5.25%   5.25%   5.25%   5.25%   5.25%   5.25%   5.25%   5.25%   5.25%   5.25%   5.25%   5.25%   5.25%   5.25%   5.25%   5.25%   5.25%   5.25%   5.25%   5.25%   5.25%   5.25%   5.25%   5.25%   5.25%   5.25%   5.25%   5.25%   5.25%   5.25%   5.25%   5.25%   5.25%   5.25%   5.25%   5.25%   5.25%   5.25%   5.25%   5.25%   5.25%   5.25%   5.25%   5.25%   5.25%   5.25%   5.25%   5.25%   5.25%   5.25%   5.25%   5.25%   5.25%   5.25%   5.25%   5.25%   5.25%   5.25%   5.25%   5.25%   5.25%   5.25%   5.25%   5.25%   5.25%   5.25%   5.25%   5.25%   5.25%   5.25%   5.25%   5.25%   5.25%   5.25%   5.25%   5.25%   5.25%   5.25%   5.25%   5.25%   5.25%   5.25%   5.25%   5.25%   5.25%   5.25%   5.25%   5.25%   5.25%   5.25%   5.25%   5.25%   5.25%   5.25%   5.25%   5.25%   5.25%   5.25%   5.25%   5.25%   5.25%   5.25%   5.25%   5.25%   5.25%   5.25%   5.25%   5.25%   5.25%   5.25%   5.25%   5.25%   5.25%   5.25%   5.25%   5.25%   5.25%   5.25%   5.25%   5.25%   5.25%   5.25%   5.25%   5.25%   5.25%   5.25%   5.25%   5.25%   5.25%   5.25%   5.25%   5.25%   5.25%   5.25%   5.25%   5.25%   5.25%   5.25%   5.25%   5.25%   5.25%   5.25%   5.25%   5.25%   5.25%   5.25%   5.25%   5.25%   5.25%   5.25%   5.25%   5.25%   5.25%   5.25%   5.25%   5.25%   5.25%   5.25%   5.25%   5.25%   5.25%   5.25%   5.25%   5.25%   5.25%   5.25%   5.25%    |      |         | Secondary South East Business Parks                                 | 9.00% +       | 12.50% +      | 12.50% +      | 12.50% +      | 12.50% +      | 12.50% +      |        | NEGATIVE  |
| Prime Distribution / Warehousing (15 years, OMRRs)   5.25% - 5.50%   5.25% + 5.25% + 5.25% + 5.25% + 5.25%   5.25% - 5.50%   5.25% - 5.50%   5.25% - 5.50%   5.25% - 5.50%   5.25% - 5.50%   5.25% - 5.50%   5.25% - 5.50%   5.25% - 5.50%   5.25% - 5.50%   5.25% - 5.50%   5.25%   5.25%   5.25%   5.25%   5.25%   5.25%   5.25%   5.25%   5.25%   5.25%   5.25%   5.25%   5.25%   5.25%   5.25%   5.25%   5.25%   5.25%   5.25%   5.25%   5.25%   5.25%   5.25%   5.25%   5.25%   5.25%   5.25%   5.25%   5.25%   5.25%   5.25%   5.25%   5.25%   5.25%   5.25%   5.25%   5.25%   5.25%   5.25%   5.25%   5.25%   5.25%   5.25%   5.25%   5.25%   5.25%   5.25%   5.25%   5.25%   5.25%   5.25%   5.25%   5.25%   5.25%   5.25%   5.25%   5.25%   5.25%   5.25%   5.25%   5.25%   5.25%   5.25%   5.25%   5.25%   5.25%   5.25%   5.25%   5.25%   5.25%   5.25%   5.25%   5.25%   5.25%   5.25%   5.25%   5.25%   5.25%   5.25%   5.25%   5.25%   5.25%   5.25%   5.25%   5.25%   5.25%   5.25%   5.25%   5.25%   5.25%   5.25%   5.25%   5.25%   5.25%   5.25%   5.25%   5.25%   5.25%   5.25%   5.25%   5.25%   5.25%   5.25%   5.25%   5.25%   5.25%   5.25%   5.25%   5.25%   5.25%   5.25%   5.25%   5.25%   5.25%   5.25%   5.25%   5.25%   5.25%   5.25%   5.25%   5.25%   5.25%   5.25%   5.25%   5.25%   5.25%   5.25%   5.25%   5.25%   5.25%   5.25%   5.25%   5.25%   5.25%   5.25%   5.25%   5.25%   5.25%   5.25%   5.25%   5.25%   5.25%   5.25%   5.25%   5.25%   5.25%   5.25%   5.25%   5.25%   5.25%   5.25%   5.25%   5.25%   5.25%   5.25%   5.25%   5.25%   5.25%   5.25%   5.25%   5.25%   5.25%   5.25%   5.25%   5.25%   5.25%   5.25%   5.25%   5.25%   5.25%   5.25%   5.25%   5.25%   5.25%   5.25%   5.25%   5.25%   5.25%   5.25%   5.25%   5.25%   5.25%   5.25%   5.25%   5.25%   5.25%   5.25%   5.25%   5.25%   5.25%   5.25%   5.25%   5.25%   5.25%   5.25%   5.25%   5.25%   5.25%   5.25%   5.25%   5.25%   5.25%   5.25%   5.25%   5.25%   5.25%   5.25%   5.25%   5.25%   5.25%   5.25%   5.25%   5.25%   5.25%   5.25%   5.25%   5.25%   5.25%   5.25%   5.25%   5.25%   5.25%     |      |         | Life Sciences (Oxford, Cambridge)                                   | 4.25% - 4.50% | 4.50%         | 4.50%         | 4.50% - 4.75% | 4.50% - 4.75% | 4.50% - 4.75% |        | NEGATIVE  |
| Prime Distribution / Warehousing (15 years, OMRRs)   5.25% - 5.50%   5.25% + 5.25% + 5.25% + 5.25% + 5.25%   5.25% - 5.50%   5.25% - 5.50%   5.25% - 5.50%   5.25% - 5.50%   5.25% - 5.50%   5.25% - 5.50%   5.25% - 5.50%   5.25% - 5.50%   5.25% - 5.50%   5.25% - 5.50%   5.25%   5.25%   5.25%   5.25%   5.25%   5.25%   5.25%   5.25%   5.25%   5.25%   5.25%   5.25%   5.25%   5.25%   5.25%   5.25%   5.25%   5.25%   5.25%   5.25%   5.25%   5.25%   5.25%   5.25%   5.25%   5.25%   5.25%   5.25%   5.25%   5.25%   5.25%   5.25%   5.25%   5.25%   5.25%   5.25%   5.25%   5.25%   5.25%   5.25%   5.25%   5.25%   5.25%   5.25%   5.25%   5.25%   5.25%   5.25%   5.25%   5.25%   5.25%   5.25%   5.25%   5.25%   5.25%   5.25%   5.25%   5.25%   5.25%   5.25%   5.25%   5.25%   5.25%   5.25%   5.25%   5.25%   5.25%   5.25%   5.25%   5.25%   5.25%   5.25%   5.25%   5.25%   5.25%   5.25%   5.25%   5.25%   5.25%   5.25%   5.25%   5.25%   5.25%   5.25%   5.25%   5.25%   5.25%   5.25%   5.25%   5.25%   5.25%   5.25%   5.25%   5.25%   5.25%   5.25%   5.25%   5.25%   5.25%   5.25%   5.25%   5.25%   5.25%   5.25%   5.25%   5.25%   5.25%   5.25%   5.25%   5.25%   5.25%   5.25%   5.25%   5.25%   5.25%   5.25%   5.25%   5.25%   5.25%   5.25%   5.25%   5.25%   5.25%   5.25%   5.25%   5.25%   5.25%   5.25%   5.25%   5.25%   5.25%   5.25%   5.25%   5.25%   5.25%   5.25%   5.25%   5.25%   5.25%   5.25%   5.25%   5.25%   5.25%   5.25%   5.25%   5.25%   5.25%   5.25%   5.25%   5.25%   5.25%   5.25%   5.25%   5.25%   5.25%   5.25%   5.25%   5.25%   5.25%   5.25%   5.25%   5.25%   5.25%   5.25%   5.25%   5.25%   5.25%   5.25%   5.25%   5.25%   5.25%   5.25%   5.25%   5.25%   5.25%   5.25%   5.25%   5.25%   5.25%   5.25%   5.25%   5.25%   5.25%   5.25%   5.25%   5.25%   5.25%   5.25%   5.25%   5.25%   5.25%   5.25%   5.25%   5.25%   5.25%   5.25%   5.25%   5.25%   5.25%   5.25%   5.25%   5.25%   5.25%   5.25%   5.25%   5.25%   5.25%   5.25%   5.25%   5.25%   5.25%   5.25%   5.25%   5.25%   5.25%   5.25%   5.25%   5.25%   5.25%   5.25%   5.25%   5.25%     |      |         |                                                                     |               |               |               |               |               |               |        |           |
| Secondary Distribution (10 years, OMRRs)   5.50% - 6.00%   5.75%   5.75%   5.75%   5.75%   6.00%   5.75% - 6.00%   5.75% - 6.00%   5.75% - 6.00%   5.75% - 6.00%   5.75% - 6.00%   5.75% - 6.00%   5.75% - 6.00%   5.75% - 6.00%   5.75% - 6.00%   5.75% - 6.00%   5.75% - 6.00%   5.75% - 6.00%   5.75% - 6.00%   5.75% - 6.00%   5.25%   5.25%   5.25%   5.25%   5.25%   5.25%   5.25%   5.25%   5.25%   5.25%   5.25%   5.25%   5.25%   5.25%   5.25%   5.25%   5.25%   5.25%   5.25%   5.25%   5.25%   5.25%   5.25%   5.25%   5.25%   5.25%   5.25%   5.25%   5.25%   5.25%   5.25%   5.25%   5.25%   5.25%   5.25%   5.25%   5.25%   5.25%   5.25%   5.25%   5.25%   5.25%   5.25%   5.25%   5.25%   5.25%   5.25%   5.25%   5.25%   5.25%   5.25%   5.25%   5.25%   5.25%   5.25%   5.25%   5.25%   5.25%   5.25%   5.25%   5.25%   5.25%   5.25%   5.25%   5.25%   5.25%   5.25%   5.25%   5.25%   5.25%   5.25%   5.25%   5.25%   5.25%   5.25%   5.25%   5.25%   5.25%   5.25%   5.25%   5.25%   5.25%   5.25%   5.25%   5.25%   5.25%   5.25%   5.25%   5.25%   5.25%   5.25%   5.25%   5.25%   5.25%   5.25%   5.25%   5.25%   5.25%   5.25%   5.25%   5.25%   5.25%   5.25%   5.25%   5.25%   5.25%   5.25%   5.25%   5.25%   5.25%   5.25%   5.25%   5.25%   5.25%   5.25%   5.25%   5.25%   5.25%   5.25%   5.25%   5.25%   5.25%   5.25%   5.25%   5.25%   5.25%   5.25%   5.25%   5.25%   5.25%   5.25%   5.25%   5.25%   5.25%   5.25%   5.25%   5.25%   5.25%   5.25%   5.25%   5.25%   5.25%   5.25%   5.25%   5.25%   5.25%   5.25%   5.25%   5.25%   5.25%   5.25%   5.25%   5.25%   5.25%   5.25%   5.25%   5.25%   5.25%   5.25%   5.25%   5.25%   5.25%   5.25%   5.25%   5.25%   5.25%   5.25%   5.25%   5.25%   5.25%   5.25%   5.25%   5.25%   5.25%   5.25%   5.25%   5.25%   5.25%   5.25%   5.25%   5.25%   5.25%   5.25%   5.25%   5.25%   5.25%   5.25%   5.25%   5.25%   5.25%   5.25%   5.25%   5.25%   5.25%   5.25%   5.25%   5.25%   5.25%   5.25%   5.25%   5.25%   5.25%   5.25%   5.25%   5.25%   5.25%   5.25%   5.25%   5.25%   5.25%   5.25%   5.25%   5.25%   5.25%   5.25%   5   |      |         | Prime Distribution / Warehousing (20 years [NIY], higher OMV/index) | 4.75% - 5.00% | 4.75% +       | 4.75% +       | 4.75% - 5.00% | 4.75% - 5.00% | 4.75% - 5.00% |        | STABLE    |
| South East Estates (excluding London & Heathrow)   5.00% - 5.50%   5.00%   5.00%   5.25%   5.25%   5.25%   5.25%   5.25%   5.25%   5.25%   5.25%   5.25%   5.25%   5.25%   5.25%   5.25%   5.25%   5.25%   5.25%   5.25%   5.25%   5.25%   5.25%   5.25%   5.25%   5.25%   5.25%   5.25%   5.25%   5.25%   5.25%   5.25%   5.25%   5.25%   5.25%   5.25%   5.25%   5.25%   5.25%   5.25%   5.25%   5.25%   5.25%   5.25%   5.25%   5.25%   5.25%   5.25%   5.25%   5.25%   5.25%   5.25%   5.25%   5.25%   5.25%   5.25%   5.25%   5.25%   5.25%   5.25%   5.25%   5.25%   5.25%   5.25%   5.25%   5.25%   5.25%   5.25%   5.25%   5.25%   5.25%   5.25%   5.25%   5.25%   5.25%   5.25%   5.25%   5.25%   5.25%   5.25%   5.25%   5.25%   5.25%   5.25%   5.25%   5.25%   5.25%   5.25%   5.25%   5.25%   5.25%   5.25%   5.25%   5.25%   5.25%   5.25%   5.25%   5.25%   5.25%   5.25%   5.25%   5.25%   5.25%   5.25%   5.25%   5.25%   5.25%   5.25%   5.25%   5.25%   5.25%   5.25%   5.25%   5.25%   5.25%   5.25%   5.25%   5.25%   5.25%   5.25%   5.25%   5.25%   5.25%   5.25%   5.25%   5.25%   5.25%   5.25%   5.25%   5.25%   5.25%   5.25%   5.25%   5.25%   5.25%   5.25%   5.25%   5.25%   5.25%   5.25%   5.25%   5.25%   5.25%   5.25%   5.25%   5.25%   5.25%   5.25%   5.25%   5.25%   5.25%   5.25%   5.25%   5.25%   5.25%   5.25%   5.25%   5.25%   5.25%   5.25%   5.25%   5.25%   5.25%   5.25%   5.25%   5.25%   5.25%   5.25%   5.25%   5.25%   5.25%   5.25%   5.25%   5.25%   5.25%   5.25%   5.25%   5.25%   5.25%   5.25%   5.25%   5.25%   5.25%   5.25%   5.25%   5.25%   5.25%   5.25%   5.25%   5.25%   5.25%   5.25%   5.25%   5.25%   5.25%   5.25%   5.25%   5.25%   5.25%   5.25%   5.25%   5.25%   5.25%   5.25%   5.25%   5.25%   5.25%   5.25%   5.25%   5.25%   5.25%   5.25%   5.25%   5.25%   5.25%   5.25%   5.25%   5.25%   5.25%   5.25%   5.25%   5.25%   5.25%   5.25%   5.25%   5.25%   5.25%   5.25%   5.25%   5.25%   5.25%   5.25%   5.25%   5.25%   5.25%   5.25%   5.25%   5.25%   5.25%   5.25%   5.25%   5.25%   5.25%   5.25%   5.25%   5.25%   5.25%   5.25%   5   |      |         | Prime Distribution / Warehousing (15 years, OMRRs)                  | 5.25% - 5.50% | 5.25% +       | 5.25% +       | 5.25% - 5.50% | 5.25% - 5.50% | 5.25% - 5.50% |        | STABLE    |
| Car Showrooms (20 years with indexed uplifts & dealer covenant)   5.75%   6.00%   6.50% - 7.00%   6.50% - 7.00%   6.50% - 7.25%   6.75% - 7.25%   6.75% - 7.25%   STABLE                                                                                                                                                                                                                                                                                                                                                                                                                                                                                                                                                                                                                                                                                                                                                                                                                                                                                                                                                                                                                                                                                                                                                                                                                                                                                                                                                                                                                                                                                                                                                                                                                                                                                                                                                                                                                                                                                                                                                       |      |         | Secondary Distribution (10 years, OMRRs)                            | 5.50% - 6.00% | 5.75%         | 5.75%         | 5.75% - 6.00% | 5.75% - 6.00% | 5.75% - 6.00% |        | STABLE    |
| Car Showrooms (20 years, 5 yearly indexed reviews)   5.0% - 7.00%   6.50% - 7.00%   6.50% - 7.25%   6.75% - 7.25%   6.75% - 7.25%   STABLE                                                                                                                                                                                                                                                                                                                                                                                                                                                                                                                                                                                                                                                                                                                                                                                                                                                                                                                                                                                                                                                                                                                                                                                                                                                                                                                                                                                                                                                                                                                                                                                                                                                                                                                                                                                                                                                                                                                                                                                     |      |         | South East Estates (excluding London & Heathrow)                    | 5.00% - 5.50% | 5.00%         | 5.00%         | 5.25%         | 5.25%         | 5.25%         |        | STABLE    |
| Car Showrooms (20 years with indexed uplifts & dealer covenant) 5.75% 6.00% 6.00% 6.00% 6.00% 6.00% 6.00% 5.25% 5.25% 4.75% 4.75% 4.75% 4.75% 4.75% 4.75% 5.25% 5.25% 5.25% 5.25% 5.25% 5.25% 5.25% 5.25% 5.25% 5.25% 5.25% 5.25% 5.25% 5.25% 5.25% 5.25% 5.25% 5.25% 5.25% 5.25% 5.25% 5.25% 5.25% 5.25% 5.25% 5.25% 5.25% 5.25% 5.25% 5.25% 5.25% 5.25% 5.25% 5.25% 5.25% 5.25% 5.25% 5.25% 5.25% 5.25% 5.25% 5.25% 5.25% 5.25% 5.25% 5.25% 5.25% 5.25% 5.25% 5.25% 5.25% 5.25% 5.25% 5.25% 5.25% 5.25% 5.25% 5.25% 5.25% 5.25% 5.25% 5.25% 5.25% 5.25% 5.25% 5.25% 5.25% 5.25% 5.25% 5.25% 5.25% 5.25% 5.25% 5.25% 5.25% 5.25% 5.25% 5.25% 5.25% 5.25% 5.25% 5.25% 5.25% 5.25% 5.25% 5.25% 5.25% 5.25% 5.25% 5.25% 5.25% 5.25% 5.25% 5.25% 5.25% 5.25% 5.25% 5.25% 5.25% 5.25% 5.25% 5.25% 5.25% 5.25% 5.25% 5.25% 5.25% 5.25% 5.25% 5.25% 5.25% 5.25% 5.25% 5.25% 5.25% 5.25% 5.25% 5.25% 5.25% 5.25% 5.25% 5.25% 5.25% 5.25% 5.25% 5.25% 5.25% 5.25% 5.25% 5.25% 5.25% 5.25% 5.25% 5.25% 5.25% 5.25% 5.25% 5.25% 5.25% 5.25% 5.25% 5.25% 5.25% 5.25% 5.25% 5.25% 5.25% 5.25% 5.25% 5.25% 5.25% 5.25% 5.25% 5.25% 5.25% 5.25% 5.25% 5.25% 5.25% 5.25% 5.25% 5.25% 5.25% 5.25% 5.25% 5.25% 5.25% 5.25% 5.25% 5.25% 5.25% 5.25% 5.25% 5.25% 5.25% 5.25% 5.25% 5.25% 5.25% 5.25% 5.25% 5.25% 5.25% 5.25% 5.25% 5.25% 5.25% 5.25% 5.25% 5.25% 5.25% 5.25% 5.25% 5.25% 5.25% 5.25% 5.25% 5.25% 5.25% 5.25% 5.25% 5.25% 5.25% 5.25% 5.25% 5.25% 5.25% 5.25% 5.25% 5.25% 5.25% 5.25% 5.25% 5.25% 5.25% 5.25% 5.25% 5.25% 5.25% 5.25% 5.25% 5.25% 5.25% 5.25% 5.25% 5.25% 5.25% 5.25% 5.25% 5.25% 5.25% 5.25% 5.25% 5.25% 5.25% 5.25% 5.25% 5.25% 5.25% 5.25% 5.25% 5.25% 5.25% 5.25% 5.25% 5.25% 5.25% 5.25% 5.25% 5.25% 5.25% 5.25% 5.25% 5.25% 5.25% 5.25% 5.25% 5.25% 5.25% 5.25% 5.25% 5.25% 5.25% 5.25% 5.25% 5.25% 5.25% 5.25% 5.25% 5.25% 5.25% 5.25% 5.25% 5.25% 5.25% 5.25% 5.25% 5.25% 5.25% 5.25% 5.25% 5.25% 5.25% 5.25% 5.25% 5.25% 5.25% 5.25% 5.25% 5.25% 5.25% 5.25% 5.25% 5.25% 5.25% 5.25% 5.25% 5.25% 5.25% 5.25% 5.25% 5.25% 5.25% 5.25% 5.25% 5.25% 5.25% 5.25% 5.25% 5.25% 5.25% 5.25% 5.25% 5.25% 5.25% 5. |      |         | Good Modern Rest of UK Estates                                      | 5.25% - 5.75% | 5.25% - 5.50% | 5.25% - 5.50% | 5.50%         | 5.50%         | 5.50%         |        | STABLE    |
| Budget Hotels London (20 years, 5 yearly indexed reviews)   4.50% - 4.75%   4.50% - 4.75%   4.75%   4.75%   4.75%   4.75%   4.75%   4.75%   4.75%   4.75%   4.75%   4.75%   4.75%   4.75%   4.75%   4.75%   4.75%   4.75%   4.75%   4.75%   4.75%   4.75%   4.75%   4.75%   4.75%   4.75%   4.75%   4.75%   4.75%   4.75%   4.75%   4.75%   4.75%   4.75%   4.75%   4.75%   4.75%   4.75%   4.75%   4.75%   4.75%   4.75%   4.75%   4.75%   4.75%   4.75%   4.75%   4.75%   4.75%   4.75%   4.75%   4.75%   4.75%   4.75%   4.75%   4.75%   4.75%   4.75%   4.75%   4.75%   4.75%   4.75%   4.75%   4.75%   4.75%   4.75%   4.75%   4.75%   4.75%   4.75%   4.75%   4.75%   4.75%   4.75%   4.75%   4.75%   4.75%   4.75%   4.75%   4.75%   4.75%   4.75%   4.75%   4.75%   4.75%   4.75%   4.75%   4.75%   4.75%   4.75%   4.75%   4.75%   4.75%   4.75%   4.75%   4.75%   4.75%   4.75%   4.75%   4.75%   4.75%   4.75%   4.75%   4.75%   4.75%   4.75%   4.75%   4.75%   4.75%   4.75%   4.75%   4.75%   4.75%   4.75%   4.75%   4.75%   4.75%   4.75%   4.75%   4.75%   4.75%   4.75%   4.75%   4.75%   4.75%   4.75%   4.75%   4.75%   4.75%   4.75%   4.75%   4.75%   4.75%   4.75%   4.75%   4.75%   4.75%   4.75%   4.75%   4.75%   4.75%   4.75%   4.75%   4.75%   4.75%   4.75%   4.75%   4.75%   4.75%   4.75%   4.75%   4.75%   4.75%   4.75%   4.75%   4.75%   4.75%   4.75%   4.75%   4.75%   4.75%   4.75%   4.75%   4.75%   4.75%   4.75%   4.75%   4.75%   4.75%   4.75%   4.75%   4.75%   4.75%   4.75%   4.75%   4.75%   4.75%   4.75%   4.75%   4.75%   4.75%   4.75%   4.75%   4.75%   4.75%   4.75%   4.75%   4.75%   4.75%   4.75%   4.75%   4.75%   4.75%   4.75%   4.75%   4.75%   4.75%   4.75%   4.75%   4.75%   4.75%   4.75%   4.75%   4.75%   4.75%   4.75%   4.75%   4.75%   4.75%   4.75%   4.75%   4.75%   4.75%   4.75%   4.75%   4.75%   4.75%   4.75%   4.75%   4.75%   4.75%   4.75%   4.75%   4.75%   4.75%   4.75%   4.75%   4.75%   4.75%   4.75%   4.75%   4.75%   4.75%   4.75%   4.75%   4.75%   4.75%   4.75%   4.75%   4.75%   4.75%   4.75%   4.75%   4.75%   4.75%   4.75%      |      |         | Good Secondary Estates                                              | 6.50% - 7.00% | 6.50% - 7.00% | 6.50% - 7.00% | 6.75% - 7.25% | 6.75% - 7.25% | 6.75% - 7.25% |        | STABLE    |
| Budget Hotels London (20 years, 5 yearly indexed reviews)   4.50% - 4.75%   4.50% - 4.75%   4.75%   4.75%   4.75%   4.75%   4.75%   4.75%   4.75%   4.75%   4.75%   4.75%   4.75%   4.75%   4.75%   4.75%   4.75%   4.75%   4.75%   4.75%   4.75%   4.75%   4.75%   4.75%   4.75%   4.75%   4.75%   4.75%   4.75%   4.75%   4.75%   4.75%   4.75%   4.75%   4.75%   4.75%   4.75%   4.75%   4.75%   4.75%   4.75%   4.75%   4.75%   4.75%   4.75%   4.75%   4.75%   4.75%   4.75%   4.75%   4.75%   4.75%   4.75%   4.75%   4.75%   4.75%   4.75%   4.75%   4.75%   4.75%   4.75%   4.75%   4.75%   4.75%   4.75%   4.75%   4.75%   4.75%   4.75%   4.75%   4.75%   4.75%   4.75%   4.75%   4.75%   4.75%   4.75%   4.75%   4.75%   4.75%   4.75%   4.75%   4.75%   4.75%   4.75%   4.75%   4.75%   4.75%   4.75%   4.75%   4.75%   4.75%   4.75%   4.75%   4.75%   4.75%   4.75%   4.75%   4.75%   4.75%   4.75%   4.75%   4.75%   4.75%   4.75%   4.75%   4.75%   4.75%   4.75%   4.75%   4.75%   4.75%   4.75%   4.75%   4.75%   4.75%   4.75%   4.75%   4.75%   4.75%   4.75%   4.75%   4.75%   4.75%   4.75%   4.75%   4.75%   4.75%   4.75%   4.75%   4.75%   4.75%   4.75%   4.75%   4.75%   4.75%   4.75%   4.75%   4.75%   4.75%   4.75%   4.75%   4.75%   4.75%   4.75%   4.75%   4.75%   4.75%   4.75%   4.75%   4.75%   4.75%   4.75%   4.75%   4.75%   4.75%   4.75%   4.75%   4.75%   4.75%   4.75%   4.75%   4.75%   4.75%   4.75%   4.75%   4.75%   4.75%   4.75%   4.75%   4.75%   4.75%   4.75%   4.75%   4.75%   4.75%   4.75%   4.75%   4.75%   4.75%   4.75%   4.75%   4.75%   4.75%   4.75%   4.75%   4.75%   4.75%   4.75%   4.75%   4.75%   4.75%   4.75%   4.75%   4.75%   4.75%   4.75%   4.75%   4.75%   4.75%   4.75%   4.75%   4.75%   4.75%   4.75%   4.75%   4.75%   4.75%   4.75%   4.75%   4.75%   4.75%   4.75%   4.75%   4.75%   4.75%   4.75%   4.75%   4.75%   4.75%   4.75%   4.75%   4.75%   4.75%   4.75%   4.75%   4.75%   4.75%   4.75%   4.75%   4.75%   4.75%   4.75%   4.75%   4.75%   4.75%   4.75%   4.75%   4.75%   4.75%   4.75%   4.75%   4.75%   4.75%   4.75%   4.75%      |      |         |                                                                     |               |               |               |               |               |               |        |           |
| Specialist Sectors   Student Accommodation Prime London (Direct Let)   Student Accommodation Prime Regional (20 years, 5 yearly indexed reviews)   5.00% - 5.25%   5.00%   5.25%   5.25% + 5.25% + 5.25% + 5.25% + 5.25% + 5.25% + 5.25% + 5.25% + 5.25% + 5.25% + 5.25% + 5.25% + 5.25% + 5.25% + 5.25% + 5.25% + 5.25% + 5.25% + 5.25% + 5.25% + 5.25% + 5.25% + 5.25% + 5.25% + 5.25% + 5.25% + 5.25% + 5.25% + 5.25% + 5.25% + 5.25% + 5.25% + 5.25% + 5.25% + 5.25% + 5.25% + 5.25% + 5.25% + 5.25% + 5.25% + 5.25% + 5.25% + 5.25% + 5.25% + 5.25% + 5.25% + 5.25% + 5.25% + 5.25% + 5.25% + 5.25% + 5.25% + 5.25% + 5.25% + 5.25% + 5.25% + 5.25% + 5.25% + 5.25% + 5.25% + 5.25% + 5.25% + 5.25% + 5.25% + 5.25% + 5.25% + 5.25% + 5.25% + 5.25% + 5.25% + 5.25% + 5.25% + 5.25% + 5.25% + 5.25% + 5.25% + 5.25% + 5.25% + 5.25% + 5.25% + 5.25% + 5.25% + 5.25% + 5.25% + 5.25% + 5.25% + 5.25% + 5.25% + 5.25% + 5.25% + 5.25% + 5.25% + 5.25% + 5.25% + 5.25% + 5.25% + 5.25% + 5.25% + 5.25% + 5.25% + 5.25% + 5.25% + 5.25% + 5.25% + 5.25% + 5.25% + 5.25% + 5.25% + 5.25% + 5.25% + 5.25% + 5.25% + 5.25% + 5.25% + 5.25% + 5.25% + 5.25% + 5.25% + 5.25% + 5.25% + 5.25% + 5.25% + 5.25% + 5.25% + 5.25% + 5.25% + 5.25% + 5.25% + 5.25% + 5.25% + 5.25% + 5.25% + 5.25% + 5.25% + 5.25% + 5.25% + 5.25% + 5.25% + 5.25% + 5.25% + 5.25% + 5.25% + 5.25% + 5.25% + 5.25% + 5.25% + 5.25% + 5.25% + 5.25% + 5.25% + 5.25% + 5.25% + 5.25% + 5.25% + 5.25% + 5.25% + 5.25% + 5.25% + 5.25% + 5.25% + 5.25% + 5.25% + 5.25% + 5.25% + 5.25% + 5.25% + 5.25% + 5.25% + 5.25% + 5.25% + 5.25% + 5.25% + 5.25% + 5.25% + 5.25% + 5.25% + 5.25% + 5.25% + 5.25% + 5.25% + 5.25% + 5.25% + 5.25% + 5.25% + 5.25% + 5.25% + 5.25% + 5.25% + 5.25% + 5.25% + 5.25% + 5.25% + 4.25% + 4.25% + 4.25% + 4.25% + 4.25% + 4.25% + 4.25% + 4.25% + 4.25% + 4.25% + 4.25% + 4.25% + 4.25% + 4.25% + 4.25% + 4.25% + 4.25% + 4.25% + 4.25% + 4.25% + 4.25% + 4.25% + 4.25% + 4.25% + 4.25% + 4.25% + 4.25% + 4.25% + 4.25% + 4.25% + 4.25% + 4.25% + 4.25% + 4.25% + 4.25% + 4.25% + 4.25% + 4.25% + 4.25% + 4.25% + 4.25% + 4   |      |         | Car Showrooms (20 years with indexed uplifts & dealer covenant)     | 5.75%         | 6.00%         | 6.00%         | 6.00%         | 6.00%         | 6.00%         |        | STABLE    |
| Student Accommodation Prime London (Direct Let)   3.75% - 4.00%   4.25%   4.25%   4.25%   4.25%   4.25%   4.25%   4.25%   5.00% - 5.25%   5.00% - 5.25%   5.00% - 5.25%   5.00% - 5.25%   5.00% - 5.25%   5.00% - 5.25%   5.00% - 5.25%   5.00% - 5.25%   5.00% - 5.25%   5.00% - 5.25%   5.00% - 5.25%   5.00% - 5.25%   5.00% - 5.25%   5.00% - 5.25%   5.00% - 5.25%   5.00% - 5.25%   5.00% - 5.25%   5.00% - 5.25%   5.00% - 5.25%   5.00% - 5.25%   5.00% - 5.25%   5.00% - 5.25%   5.00% - 5.25%   5.00% - 5.25%   5.00% - 5.25%   5.00% - 5.25%   5.00% - 5.25%   5.00% - 5.25%   5.00% - 5.25%   5.00% - 5.25%   5.00% - 5.25%   5.00% - 5.25%   5.00% - 5.25%   5.00% - 5.25%   5.00% - 5.25%   5.00% - 5.25%   5.00% - 5.25%   5.00% - 5.25%   5.00% - 5.25%   5.00% - 5.25%   5.00% - 5.25%   5.00% - 5.25%   5.00% - 5.25%   5.00% - 5.25%   5.00% - 5.25%   5.00% - 5.25%   5.00% - 5.25%   5.00% - 5.25%   5.00% - 5.25%   5.00% - 5.25%   5.00% - 5.25%   5.00% - 5.25%   5.00% - 5.25%   5.00% - 5.25%   5.00% - 5.25%   5.00% - 5.25%   5.00% - 5.25%   5.00% - 5.25%   5.00% - 5.25%   5.00% - 5.25%   5.00% - 5.25%   5.00% - 5.25%   5.00% - 5.25%   5.00% - 5.25%   5.00% - 5.25%   5.00% - 5.25%   5.00% - 5.25%   5.00% - 5.25%   5.00% - 5.25%   5.00% - 5.25%   5.00% - 5.25%   5.00% - 5.25%   5.00% - 5.25%   5.00% - 5.25%   5.00% - 5.25%   5.00% - 5.25%   5.00% - 5.25%   5.00% - 5.25%   5.00% - 5.25%   5.00% - 5.25%   5.00% - 5.25%   5.00% - 5.25%   5.00% - 5.25%   5.00% - 5.25%   5.00% - 5.25%   5.00% - 5.25%   5.00% - 5.25%   5.00% - 5.25%   5.00% - 5.25%   5.00% - 5.25%   5.00% - 5.25%   5.00% - 5.25%   5.00% - 5.25%   5.00% - 5.25%   5.00% - 5.25%   5.00% - 5.25%   5.00% - 5.25%   5.00% - 5.25%   5.00% - 5.25%   5.00% - 5.25%   5.00% - 5.25%   5.00% - 5.25%   5.00% - 5.25%   5.00% - 5.25%   5.00% - 5.25%   5.00% - 5.25%   5.00% - 5.25%   5.00% - 5.25%   5.00% - 5.25%   5.00% - 5.25%   5.00% - 5.25%   5.00% - 5.25%   5.00% - 5.25%   5.00% - 5.25%   5.00% - 5.25%   5.00% - 5.25%   5.00% - 5.25%   5.00% - 5.25%   5.00% - 5.25%   5.00% - 5.25%   5.   |      |         | Budget Hotels London (20 years, 5 yearly indexed reviews)           | 4.50% - 4.75% | 4.50% - 4.75% | 4.75%         | 4.75% +       | 4.75% +       | 4.75% +       |        | STABLE    |
| Specialist Sectors   Student Accommodation Prime Regional (Direct Let)   5.00% - 5.25%   5.00% - 5.25%   5.00% - 5.25%   5.00% - 5.25%   5.00% - 5.25%   5.00% - 5.25%   5.00% - 5.25%   5.00% - 5.25%   5.00% - 5.25%   5.00% - 5.25%   5.00% - 5.25%   5.00% - 5.25%   5.00% - 5.25%   5.00% - 5.25%   5.00% - 5.25%   5.00% - 5.25%   5.00% - 5.25%   5.00% - 5.25%   5.00% - 5.25%   5.00% - 5.25%   5.00% - 5.25%   5.00% - 5.25%   5.00% - 5.25%   5.00% - 5.25%   5.00% - 5.25%   5.00% - 5.25%   5.00% - 5.25%   5.00% - 5.25%   5.00% - 5.25%   5.00% - 5.25%   5.00% - 5.25%   5.00% - 5.25%   5.00% - 5.25%   5.00% - 5.25%   5.00% - 5.25%   5.00% - 5.25%   5.00% - 5.25%   5.00% - 5.25%   5.00% - 5.25%   5.00% - 5.25%   5.00% - 5.25%   5.00% - 5.25%   5.00% - 5.25%   5.00% - 5.25%   5.00% - 5.25%   5.00% - 5.25%   5.00% - 5.25%   5.00% - 5.25%   5.00% - 5.25%   5.00% - 5.25%   5.00% - 5.25%   5.00% - 5.25%   5.00% - 5.25%   5.00% - 5.25%   5.00% - 5.25%   5.00% - 5.25%   5.00% - 5.25%   5.00% - 5.25%   5.00% - 5.25%   5.00% - 5.25%   5.00% - 5.25%   5.00% - 5.25%   5.00% - 5.25%   5.00% - 5.25%   5.00% - 5.25%   5.00% - 5.25%   5.00% - 5.25%   5.00% - 5.25%   5.00% - 5.25%   5.00% - 5.25%   5.00% - 5.25%   5.00% - 5.25%   5.00% - 5.25%   5.00% - 5.25%   5.00% - 5.25%   5.00% - 5.25%   5.00% - 5.25%   5.00% - 5.25%   5.00% - 5.25%   5.00% - 5.25%   5.00% - 5.25%   5.00% - 5.25%   5.00% - 5.25%   5.00% - 5.25%   5.00% - 5.25%   5.00% - 5.25%   5.00% - 5.25%   5.00% - 5.25%   5.00% - 5.25%   5.00% - 5.25%   5.00% - 5.25%   5.00% - 5.25%   5.00% - 5.25%   5.00% - 5.25%   5.00% - 5.25%   5.00% - 5.25%   5.00% - 5.25%   5.00% - 5.25%   5.00% - 5.25%   5.00% - 5.25%   5.00% - 5.25%   5.00% - 5.25%   5.00% - 5.25%   5.00% - 5.25%   5.00% - 5.25%   5.00% - 5.25%   5.00% - 5.25%   5.00% - 5.25%   5.00% - 5.25%   5.00% - 5.25%   5.00% - 5.25%   5.00% - 5.25%   5.00% - 5.25%   5.00% - 5.25%   5.00% - 5.25%   5.00% - 5.25%   5.00% - 5.25%   5.00% - 5.25%   5.00% - 5.25%   5.00% - 5.25%   5.00% - 5.25%   5.00% - 5.25%   5.00% - 5.25%   5.0   |      |         | Budget Hotels Regional (20 years, 5 yearly indexed reviews)         | 5.00% - 5.25% | 5.00%         | 5.25%         | 5.25% +       | 5.25% +       | 5.25% +       |        | STABLE    |
| Specialist Sectors   Student Accommodation Prime London (25 years, Annual indexation)   4.00% - 4.25%   4.00% + 4.25%   4.25% + 4.25% + 4.25% + 4.25% + 4.25% + 4.50% + 4.50% + 4.50% + 4.50% + 4.50% + 4.50% + 4.50% + 4.50% + 4.50% + 4.50% + 4.50% + 4.50% + 4.50% + 4.50% + 4.50% + 4.50% + 4.50% + 4.50% + 4.50% + 4.50% + 4.50% + 4.50% + 4.50% + 4.50% + 4.50% + 4.50% + 4.50% + 4.50% + 4.50% + 4.50% + 4.50% + 4.50% + 4.50% + 4.50% + 4.50% + 4.50% + 4.50% + 4.50% + 4.50% + 4.50% + 4.50% + 4.50% + 4.50% + 4.50% + 4.50% + 4.50% + 4.50% + 4.50% + 4.50% + 4.50% + 4.50% + 4.50% + 4.50% + 4.50% + 4.50% + 4.50% + 4.50% + 4.50% + 4.50% + 4.50% + 4.50% + 4.50% + 4.50% + 4.50% + 4.50% + 4.50% + 4.50% + 4.50% + 4.50% + 4.50% + 4.50% + 4.50% + 4.50% + 4.50% + 4.50% + 4.50% + 4.50% + 4.50% + 4.50% + 4.50% + 4.50% + 4.50% + 4.50% + 4.50% + 4.50% + 4.50% + 4.50% + 4.50% + 4.50% + 4.50% + 4.50% + 4.50% + 4.50% + 4.50% + 4.50% + 4.50% + 4.50% + 4.50% + 4.50% + 4.50% + 4.50% + 4.50% + 4.50% + 4.50% + 4.50% + 4.50% + 4.50% + 4.50% + 4.50% + 4.50% + 4.50% + 4.50% + 4.50% + 4.50% + 4.50% + 4.50% + 4.50% + 4.50% + 4.50% + 4.50% + 4.50% + 4.50% + 4.50% + 4.50% + 4.50% + 4.50% + 4.50% + 4.50% + 4.50% + 4.50% + 4.50% + 4.50% + 4.50% + 4.50% + 4.50% + 4.50% + 4.50% + 4.50% + 4.50% + 4.50% + 4.50% + 4.50% + 4.50% + 4.50% + 4.50% + 4.50% + 4.50% + 4.50% + 4.50% + 4.50% + 4.50% + 4.50% + 4.50% + 4.50% + 4.50% + 4.50% + 4.50% + 4.50% + 4.50% + 4.50% + 4.50% + 4.50% + 4.50% + 4.50% + 4.50% + 4.50% + 4.50% + 4.50% + 4.50% + 4.50% + 4.50% + 4.50% + 4.50% + 4.50% + 4.50% + 4.50% + 4.50% + 4.50% + 4.50% + 4.50% + 4.50% + 4.50% + 4.50% + 4.50% + 4.50% + 4.50% + 4.50% + 4.50% + 4.50% + 4.50% + 4.50% + 4.50% + 4.50% + 4.50% + 4.50% + 4.50% + 4.50% + 4.50% + 4.50% + 4.50% + 4.50% + 4.50% + 4.50% + 4.50% + 4.50% + 4.50% + 4.50% + 4.50% + 4.50% + 4.50% + 4.50% + 4.50% + 4.50% + 4.50% + 4.50% + 4.50% + 4.50% + 4.50% + 4.50% + 4.50% + 4.50% + 4.50% + 4.50% + 4.50% + 4.50% + 4.50% + 4.50% + 4.50% + 4.50% + 4.50% + 4.50% + 4.50% + 4.50% + 4.50% + 4.50% + 4.50   |      |         | Student Accommodation Prime London (Direct Let)                     | 3.75% - 4.00% | 4.25%         | 4.25%         | 4.25%         | 4.25%         | 4.25%         |        | STABLE    |
| Sectors    Student Accommodation Prime London (25 years, Annual indexation)   4.00% - 4.25%   4.00% + 4.25%   4.25% + 4.25% + 4.25% + 4.25% + 4.25% + 4.25% + 4.25% + 4.25% + 4.25% + 4.25% + 4.25% + 4.25% + 4.25% + 4.25% + 4.25% + 4.25% + 4.25% + 4.25% + 4.25% + 4.25% + 4.25% + 4.25% + 4.25% + 4.25% + 4.25% + 4.25% + 4.25% + 4.25% + 4.25% + 4.25% + 4.25% + 4.25% + 4.25% + 4.25% + 4.25% + 4.25% + 4.25% + 4.25% + 4.25% + 4.25% + 4.25% + 4.25% + 4.25% + 4.25% + 4.25% + 4.25% + 4.25% + 4.25% + 4.25% + 4.25% + 4.25% + 4.25% + 4.25% + 4.25% + 4.25% + 4.25% + 4.25% + 4.25% + 4.25% + 4.25% + 4.25% + 4.25% + 4.25% + 4.25% + 4.25% + 4.25% + 4.25% + 4.25% + 4.25% + 4.25% + 4.25% + 4.25% + 4.25% + 4.25% + 4.25% + 4.25% + 4.25% + 4.25% + 4.25% + 4.25% + 4.25% + 4.25% + 4.25% + 4.25% + 4.25% + 4.25% + 4.25% + 4.25% + 4.25% + 4.25% + 4.25% + 4.25% + 4.25% + 4.25% + 4.25% + 4.25% + 4.25% + 4.25% + 4.25% + 4.25% + 4.25% + 4.25% + 4.25% + 4.25% + 4.25% + 4.25% + 4.25% + 4.25% + 4.25% + 4.25% + 4.25% + 4.25% + 4.25% + 4.25% + 4.25% + 4.25% + 4.25% + 4.25% + 4.25% + 4.25% + 4.25% + 4.25% + 4.25% + 4.25% + 4.25% + 4.25% + 4.25% + 4.25% + 4.25% + 4.25% + 4.25% + 4.25% + 4.25% + 4.25% + 4.25% + 4.25% + 4.25% + 4.25% + 4.25% + 4.25% + 4.25% + 4.25% + 4.25% + 4.25% + 4.25% + 4.25% + 4.25% + 4.25% + 4.25% + 4.25% + 4.25% + 4.25% + 4.25% + 4.25% + 4.25% + 4.25% + 4.25% + 4.25% + 4.25% + 4.25% + 4.25% + 4.25% + 4.25% + 4.25% + 4.25% + 4.25% + 4.25% + 4.25% + 4.25% + 4.25% + 4.25% + 4.25% + 4.25% + 4.25% + 4.25% + 4.25% + 4.25% + 4.25% + 4.25% + 4.25% + 4.25% + 4.25% + 4.25% + 4.25% + 4.25% + 4.25% + 4.25% + 4.25% + 4.25% + 4.25% + 4.25% + 4.25% + 4.25% + 4.25% + 4.25% + 4.25% + 4.25% + 4.25% + 4.25% + 4.25% + 4.25% + 4.25% + 4.25% + 4.25% + 4.25% + 4.25% + 4.25% + 4.25% + 4.25% + 4.25% + 4.25% + 4.25% + 4.25% + 4.25% + 4.25% + 4.25% + 4.25% + 4.25% + 4.25% + 4.25% + 4.25% + 4.25% + 4.25% + 4.25% + 4.25% + 4.25% + 4.25% + 4.25% + 4.25% + 4.25% + 4.25% + 4.25% + 4.25% + 4.25% + 4.25% + 4.25% + 4.25% + 4.25% + 4.25% + 4.25% + 4.25% + 4.25% +  |      |         | Student Accommodation Prime Regional (Direct Let)                   | 5.00% - 5.25% | 5.00% - 5.25% | 5.00% - 5.25% | 5.00% - 5.25% | 5.00% - 5.25% | 5.00% - 5.25% |        | STABLE    |
| Student Accommodation Prime Regional (25 years, Annual indexation)       4.25% - 4.50%       4.25% - 4.50%       4.50% +       4.50% +       4.50% +       4.50% +       4.50% +       4.50% +       4.50% +       4.50% +       4.50% +       4.50% +       4.50% +       4.50% +       4.50% +       4.50% +       4.50% +       4.50% +       4.50% +       4.50% +       4.50% +       4.50% +       4.50% +       4.50% +       4.50% +       4.50% +       4.50% +       4.50% +       4.50% +       4.50% +       4.50% +       4.50% +       4.50% +       4.50% +       4.50% +       4.50% +       4.50% +       4.50% +       4.50% +       4.50% +       4.50% +       4.50% +       4.50% +       4.50% +       4.50% +       4.50% +       4.50% +       4.50% +       4.50% +       4.50% +       4.50% +       4.50% +       4.50% +       4.50% +       4.50% +       4.50% +       4.50% +       4.50% +       4.50% +       4.50% +       4.50% +       4.50% +       4.50% +       4.50% +       4.50% +       4.50% +       4.50% +       4.50% +       4.50% +       4.50% +       4.50% +       4.50% +       4.50% +       4.50% +       4.75%       4.75%       4.75%       4.75%       4.75%       4.75%       4.75%       4.75%       4.75%       4.75%       4.75% <td>Student Accommodation Prime London (25 years, Annual indexation)</td> <td>4.00% - 4.25%</td> <td>4.00% +</td> <td>4.25%</td> <td>4.25% +</td> <td>4.25% +</td> <td>4.25% +</td> <td></td> <td>STABLE</td>                                                                                                                                                                                                                                                                                                                                                                                                                                                                                                                                                                                                                   |      |         | Student Accommodation Prime London (25 years, Annual indexation)    | 4.00% - 4.25% | 4.00% +       | 4.25%         | 4.25% +       | 4.25% +       | 4.25% +       |        | STABLE    |
| Data Centres (Operational)       4.00%       4.75%       4.75%       4.75%       5.00%       +0.25%       STABLE         Data Centres (Leased, 15 years, Annual indexation)       4.25% +       4.75%       4.75%       4.75%       5.00%       +0.25%       STABLE                                                                                                                                                                                                                                                                                                                                                                                                                                                                                                                                                                                                                                                                                                                                                                                                                                                                                                                                                                                                                                                                                                                                                                                                                                                                                                                                                                                                                                                                                                                                                                                                                                                                                                                                                                                                                                                            |      |         | Student Accommodation Prime Regional (25 years, Annual indexation)  | 4.25% - 4.50% | 4.25% - 4.50% | 4.50%         | 4.50% +       | 4.50% +       | 4.50% +       |        | STABLE    |
| Data Centres (Leased, 15 years, Annual indexation) 4.25% + 4.75% 4.75% 4.75% 4.75% 5.00% +0.25% STABLE                                                                                                                                                                                                                                                                                                                                                                                                                                                                                                                                                                                                                                                                                                                                                                                                                                                                                                                                                                                                                                                                                                                                                                                                                                                                                                                                                                                                                                                                                                                                                                                                                                                                                                                                                                                                                                                                                                                                                                                                                         |      |         | Healthcare (Elderly Care, 30 years, Annual indexed reviews)         | 4.00% - 4.25% | 4.25% - 4.50% | 4.25% - 4.50% | 4.50% +       | 4.50% +       | 4.50% +       |        | STABLE    |
|                                                                                                                                                                                                                                                                                                                                                                                                                                                                                                                                                                                                                                                                                                                                                                                                                                                                                                                                                                                                                                                                                                                                                                                                                                                                                                                                                                                                                                                                                                                                                                                                                                                                                                                                                                                                                                                                                                                                                                                                                                                                                                                                |      |         | Data Centres (Operational)                                          | 4.00%         | 4.75%         | 4.75%         | 4.75%         | 4.75%         | 5.00%         | +0.25% | STABLE    |
| Income Strips (50 years, Annual RPI / CPIH+1% RRs, Annuity Grade) 4.00% 4.00% 3.75% 3.75% STABLE                                                                                                                                                                                                                                                                                                                                                                                                                                                                                                                                                                                                                                                                                                                                                                                                                                                                                                                                                                                                                                                                                                                                                                                                                                                                                                                                                                                                                                                                                                                                                                                                                                                                                                                                                                                                                                                                                                                                                                                                                               |      |         | Data Centres (Leased, 15 years, Annual indexation)                  | 4.25% +       | 4.75%         | 4.75%         | 4.75%         | 4.75%         | 5.00%         | +0.25% | STABLE    |
|                                                                                                                                                                                                                                                                                                                                                                                                                                                                                                                                                                                                                                                                                                                                                                                                                                                                                                                                                                                                                                                                                                                                                                                                                                                                                                                                                                                                                                                                                                                                                                                                                                                                                                                                                                                                                                                                                                                                                                                                                                                                                                                                |      |         | Income Strips (50 years, Annual RPI / CPIH+1% RRs, Annuity Grade)   | 4.00%         | 4.00%         | 4.00%         | 3.75%         | 3.75%         | 3.75%         |        | STABLE    |