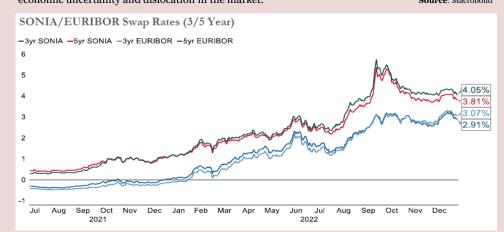

## 

Debt margins have drifted out over the last quarter as a reflection of wider economic uncertainty and dislocation in the market.

Source: Macrobond