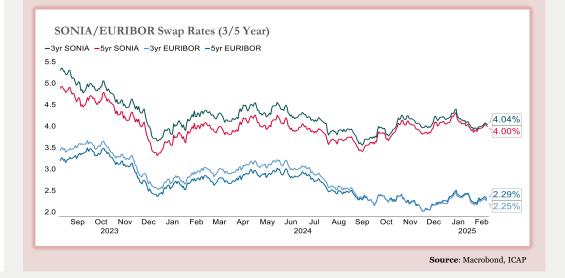

| BONDS & RATES                 | MAR<br>2024 | JAN<br>2025 | FEB<br>2025 | 5 MAR<br>2025 |
|-------------------------------|-------------|-------------|-------------|---------------|
| Bank of England Base Rate     | 5.25%       | 4.75%       | 4.50%       | 4.50%         |
| 5-year SONIA Swap Rate        | 3.96%       | 4.30%       | 3.92%       | 4.04%         |
| 10-year Gilt Redemption Yield | 4.09%       | 4.85%       | 4.51%       | 4.69%         |
| 10-year Indexed Gilt Yield    | 0.58%       | 1.26%       | 0.97%       | 1.19%         |