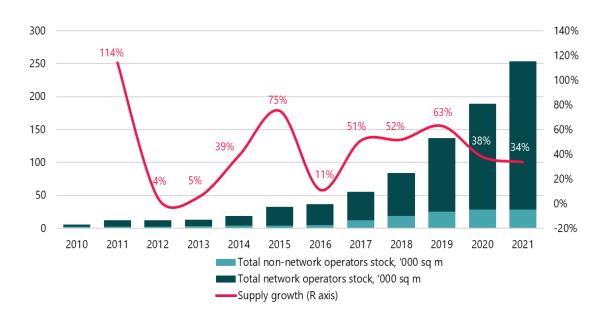

## FLEX OFFICES IN MOSCOW

In the period 2016 - 2021, the average annual growth of Moscow flexible spaces supply was about 42%, and the current volume is about 254,000 sq m.

Like classic offices, the flexible space segment showed noticeable resilience in the crisis year 2020 and a significant recovery in 2021 although some sites of both network and non-network operators have been closed since the beginning of the pandemic.

#### DYNAMICS OF FLEX VOLUME IN MOSCOW