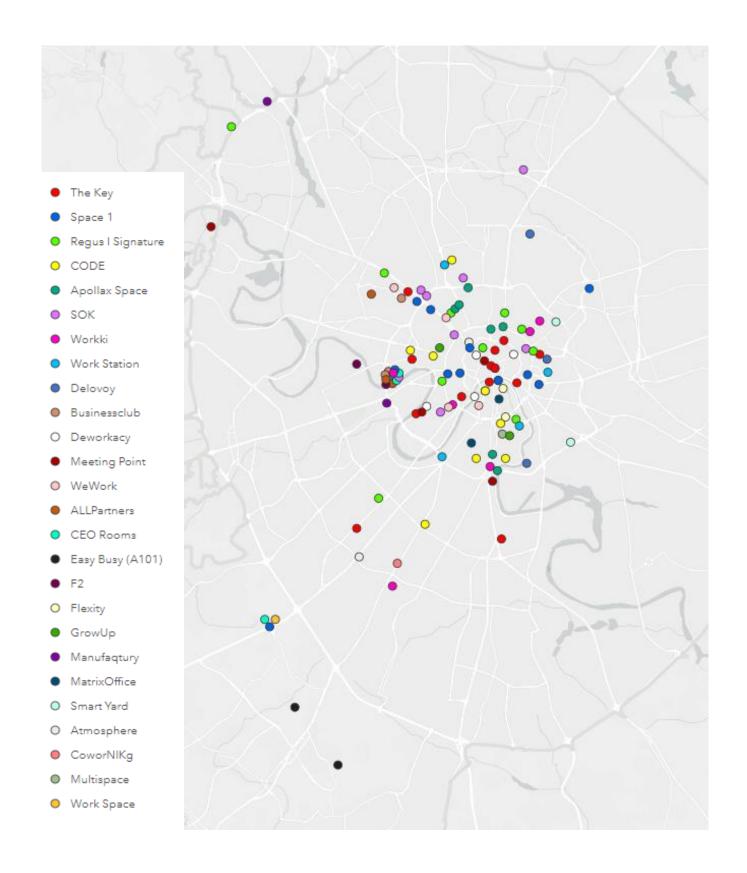

sic                   | 1                                  | -         | -                   | 100                       | 10,700                               |
|            | Easy Busy (A101)  | Classic                   | 2                                  | -         | -                   | 56                        | 12,000                               |
|            | MatrixOffice      | Classic                   | 2                                  | -         | -                   | 50                        | 13,000                               |
|            | F2                | Premium                   | 2                                  | -         | -                   | 677                       | 40,500                               |



# **NETWORK FLEX OFFICES MAP**





# THE LARGEST DEALS IN FLEX SPACES, 2021



| Object                                 | Operator      | Company                          | Area   | Workstations |
|----------------------------------------|---------------|----------------------------------|--------|--------------|
| #BusinessClub BC Iskra-Park            | #BusinessClub | OZON                             | 24,600 | 3,500        |
| Flexity Ovchinnikovskaya<br>Embankment | Flexity       | OZON                             | 23,000 | 2,875        |
| SPACE 1 Balchug                        | Space 1       | SberMarket                       | 9,000  | 1,000        |
| Smart Yard Dubrovka                    | Smart Yard    | Sitronics                        | 5,959  | 745          |
| Business Club OKO II                   | #