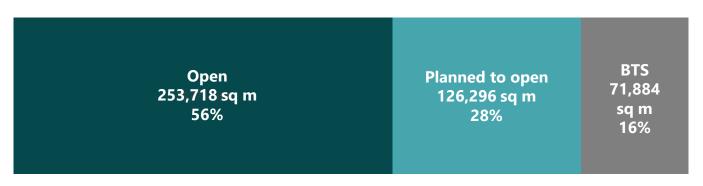

### TYPES OF FLEX OFFICES BY STAGE OF READINESS TO MOVE IN

#### **READY TO MOVE IN**

Flexible space is launched into the market without a specific tenant

#### **BTS**

The future flexible space is dedicated for a specific client, taking into account the necessary characteristics of the company

#### THE STRUCTURE OF FLEX OFFICES STOCK IN MOSCOW