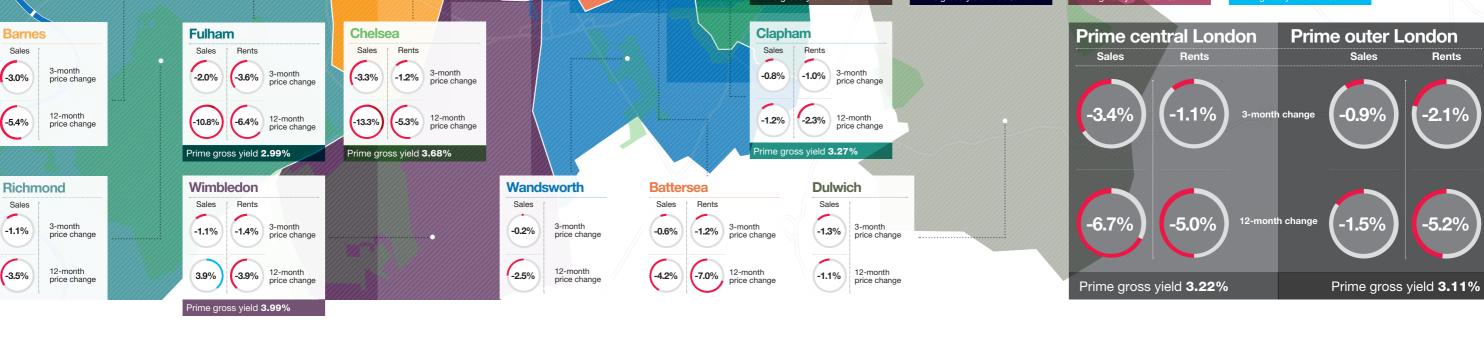

## YEAR TO JANUARY 2017 RESIDENTIAL RESEARCH **Notting Hill** Islington Marylebone St John's Wood Bayswater (W2) **Belsize Park** -2.5% 3-month price change 1.2% 3-month price change -0.9% 3-month price change -0.2% 3-month price change -5.4% -2.2% 3-month price change -0.5% 3-month price change -4.1% -2.3% -1.1% -3.3% -0.4% -2.8% -1.1% Wapping -2.3% 12-month price change -3.0% 12-month price change -7.1% 12-month price change -1.5% 12-month price change -4.0% -9.8% -9.5% -3.6% -4.0% 2.7% -1.7% -3.2% -5.3% -0.7% 3-month price change 0.4% Prime gross yield 3.03% rime gross yield 2.83% Prime gross yield 2.84% Prime gross yield 3.06% Kensington **King's Cross** -1.1% 12-month price change 3.2% Rents Queen's Park 3-month price change 0.8% 3-month price change -5.3% -1.2% -2.4% -0.2% -2.7% City & Fringe **Canary Wharf** 0.6% 12-month price change -11.9% -2.9% -4.4% 2.3% -7.1% -1.1% 3-month price change -0.7% 3-month price change -3.3% 0.0% Prime gross yield 3.97% **South Kensington** -0.7% 12-month price change -5.3% 12-month price change -1.8% 3.8% Knightsbridge ss yield **3.43**% -3.6% -4.9% 3-month price change -2.9% -4.8% -9.0% -9.9% Hyde Park -7.4% Prime gross yield 2.99% Prime gross yield 2.28% Chiswick 3-month price change 0.6% -5.3% -10.6% **Tower Bridge** Mayfair Riverside Belgravia 3-month price change -3.6% 1.1% 3-month price change -2.3% -1.8% 3-month price change -5.6% -0.6% 3-month price change 0.2% -3.8% 12-month -5.5% -5.1% -4.4% -10.2% -9.3% -2.3% -0.2% Prime gross yield 2.97% Prime gross yield 1.99% Prime gross yield 3.01% rime gross yield 3.42% **Fulham** Chelsea Clapham **Barnes** Prime central London **Prime outer London** Sales -1.2% 3-month price change 3-month price change -3.6% -3.3% -0.8% -1.0% -3.0% -2.0% -0.9% -2.1% -3.4% -1.1% -2.3% 12-month 12-month -6.4% 12-month -13.3% -5.3% -1.2% -5.4% -10.8% price change Prime gross yield 3.27% Prime gross yield 2.99% Prime gross yield 3.68% Richmond Wimbledon Wandsworth **Dulwich Battersea** Sales Rents Sales Sales Sales Sales -5.0% -5.2% 3-month 3-month price change 3-month -1.1% -0.2% -0.6% -1.2% -1.3% -1.1% -1.4% price change price change price change