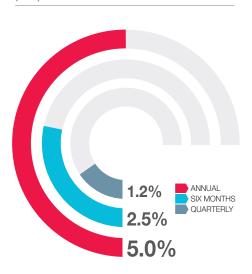

# Key facts Q4 2014

Prime property prices in Bath rose 5% in 2014, outperforming the wider prime country market

Prices rose by 1.2% between October and December 2014

Some 22% of all sales in 2014 were to buyers from London, up from 14% the previous year

# RISING DEMAND BOOSTS BATH PROPERTY PRICES

Strong demand underpinned house price growth in Bath in 2014. Oliver Knight examines the latest figures.

Prime property prices in Bath increased by 1.2% in the final three months of 2014, taking the annual change in prices for the year to 5%.

FIGURE 1 Change in prime prices in Bath (2014)

Source: Knight Frank Residential Research

Buyers already living in Bath or the South West accounted for nearly 60% of purchasers over the last 12 months, but demand has also been supported by an increase in the number of buyers from London many of whom are looking to take advantage of the disparity between house prices in the capital and in Bath. Buyers coming directly from London made up 22% of all sales in 2014, rising from 14% of purchasers the previous year.