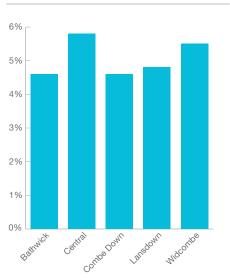

Property values in Lansdown rose by 5.8% year-on-year

OLIVER KNIGHT Residential Research

"The upturn in house prices has for the most part been driven by an increase in demand for properties in the city from both local buyers and those from further afield."

Locations including Lansdown and central Bath are seeing more interest from potential buyers and the performance of prices here has reflected this with increases of 1.8% and 1.1% respectively in the fourth quarter and of 4.8% and 5.8% over the last year.

South of the city centre, in Bathwick and Widcombe annual price growth of 4.6% and 5.5% has been reported.

#### FIGURE 2

Bath: Annual price growth by area 2014

Source: Knight Frank Residential Research