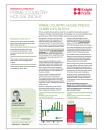

# RISING DEMAND BOOSTS BATH PROPERTY PRICES

Strong demand underpinned house price growth in Bath in 2014. Oliver Knight examines the latest figures.

Prime property prices in Bath increased by 1.2% in the final three months of 2014, taking the annual change in prices for the year to 5%.

This compares to annual growth of 3.4% for the <u>wider prime market in the UK</u>, where the countdown to the 2015 general election, tighter mortgage lending and the prospect of an interest rate rise put a brake on growth in the second half. Outperformance in Bath suggests that the city property market has proven to be resilient in the face of such concerns.

Price growth in the city has been driven for the most part by an increase in demand for properties from both local buyers and those from further afield. This is highlighted by a 7.4% rise in the number of sales completed in 2014 compared to the previous year.

The market for properties valued between  $\pounds 600,000$  and  $\pounds 1.8m$  was particularly strong, accounting for 60% of all sales in the last quarter and nearly two thirds of all sales in 2014.

FIGURE 1 Change in prime prices in Bath (2014)

Source: Knight Frank Residential Research

Buyers already living in Bath or the South West accounted for nearly 60% of purchasers over the last 12 months, but demand has also been supported by an increase in the number of buyers from London many of whom are looking to take advantage of the disparity between house prices in the capital and in Bath. Buyers coming directly from London made up 22% of all sales in 2014, rising from 14% of purchasers the previous year.