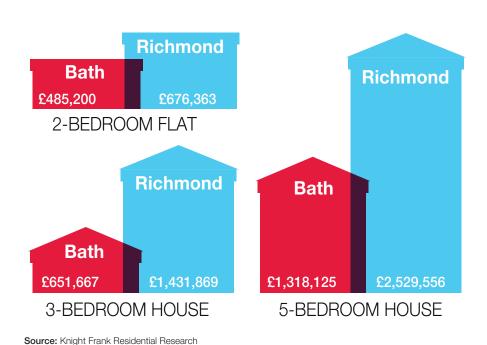

#### FIGURE 3

London v country price differential

Average cost of property in 2014, based on Knight Frank sales

"The market for properties valued between £600,000 and £1.8m was particularly strong, accounting for 60% of sales in Q4 2014."