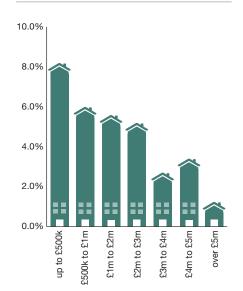

Figure 1 shows the annual change for prime country property by price bracket.

While there are indications that buyers have started to factor the higher 7% stamp duty charge for  $\mathfrak{L}2m$ + properties into decisions, fresh uncertainty surrounding the possible introduction and form of a "<u>Mansion Tax</u>" has contributed to lower price growth for homes worth  $\mathfrak{L}2m$ +.

#### FIGURE 1

Annual price change by price bracket (Q2 2013 - Q2 2014)

The higher volume of sub- $\pounds 2m$  sales has contributed to stronger price rises for homes valued below this threshold. While average values of sub- $\pounds 2m$  prime properties rose by 1.3% between April and June, growth in value for houses worth over  $\pounds 2m$  was 0.6%. Super-prime homes, worth over  $\pounds 5m$ , actually fell in value by 2.3% over the course of the quarter, although they remain 1.2% higher on an annual basis.