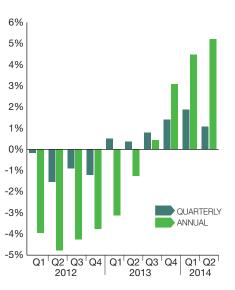

# FIGURE 2

Quarterly and annual price change (Q1 2012 - Q2 2014)

### **Knight Frank Prime Country House Index**

|                                                   |         | Cottage | Farmhouse | Manor House | Unweighted average |
|---------------------------------------------------|---------|---------|-----------|-------------|--------------------|
|                                                   | 2012 Q3 | -0.7%   | -1.1%     | -0.9%       | -1.5%              |
| AVERAGE ANNUAL AVERAGE QUARTERLY<br>CHANGE CHANGE | 2012 Q4 | -0.2%   | -0.4%     | -2.7%       | -0.9%              |
|                                                   | 2013 Q1 | 0.9%    | 0.6%      | 0.1%        | -1.2%              |
|                                                   | 2013 Q2 | 1.1%    | 0.4%      | -0.2%       | 0.5%               |
|                                                   | 2013 Q3 | 1.4%    | 0.9%      | 0.3%        | 0.4%               |
|                                                   | 2013 Q4 | 1.7%    | 1.8%      | 0.9%        | 0.8%               |
|                                                   | 2014 Q1 | 3.3%    | 2.4%      | 0.5%        | 1.4%               |
|                                                   | 2014 Q2 | 1.6%    | 1.0%      | 0.8%        | 1.9%               |
|                                                   | 2012 Q3 | -3.8%   | -5.6%     | -3.5%       | -4.3%              |
|                                                   | 2012 Q4 | -2.9%   | -3.8%     | -4.4%       | -3.8%              |
|                                                   | 2013 Q1 | -1.8%   | -3.1%     | -4.0%       | -3.1%              |
|                                                   | 2013 Q2 | 1.2%    | -0.5%     | -3.6%       | -1.2%              |
|                                                   | 2013 Q3 | 3.3%    | 1.5%      | -2.5%       | 0.4%               |
|                                                   | 2013 Q4 | 5.3%    | 3.7%      | 1.0%        | 3.1%               |
|                                                   | 2014 Q1 | 7.7%    | 5.5%      | 1.4%        | 4.5%               |
|                                                   | 2014 Q2 | 8.2%    | 6.2%      | 2.5%        | 5.2%               |
|                                                   | 2012 Q3 | 211.1   | 242.9     | 230.2       | 228.0              |
|                                                   | 2012 Q4 | 210.7   | 242.0     | 224.0       | 225.2              |
| THE INDEX                                         | 2013 Q1 | 212.7   | 243.4     | 224.3       | 226.4              |
|                                                   | 2013 Q2 | 215.1   | 244.4     | 223.7       | 227.2              |
|                                                   | 2013 Q3 | 222.3   | 248.0     | 218.1       | 228.2              |
|                                                   | 2013 Q4 | 221.8   | 250.9     | 226.3       | 232.2              |
|                                                   | 2014 Q1 | 229.0   | 256.8     | 227.5       | 236.5              |
|                                                   | 2014 Q2 | 232.7   | 259.4     | 229.2       | 239.0              |