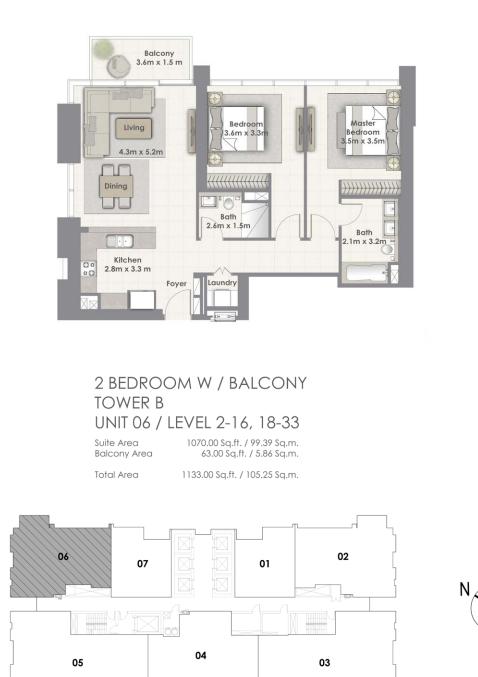

#### 2 BEDROOM W / BALCONY TOWER B UNIT 02 / LEVEL 2-16, 18-33

Suite Area Balcony Area Total Area 1071.00 Sq.ft. / 99.54 Sq.m. 63.00 Sq.ft. / 5.86 Sq.m. 1134.00 Sq.ft. / 105.40 Sq.m.

 3 BEDROOM W / BALCONY