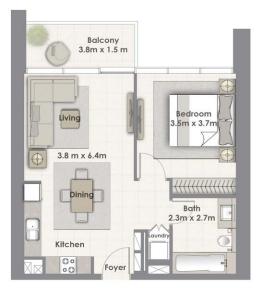

#### 1 BEDROOM W / BALCONY TOWER B UNIT 01 / LEVEL 2-16, 18-33

Suite Area Balcony Area 611.00 Sq.ft. / 56.74 Sq.m. 69.00 Sq.ft. / 6.38 Sq.m.

Total Area

680.00 Sq.ft. / 63.12 Sq.m.

611.00 Sq.ft. / 56.74 Sq.m. 69.00 Sq.ft. / 6.38 Sq.m.

680.00 Sq.ft. / 63.12 Sq.m.