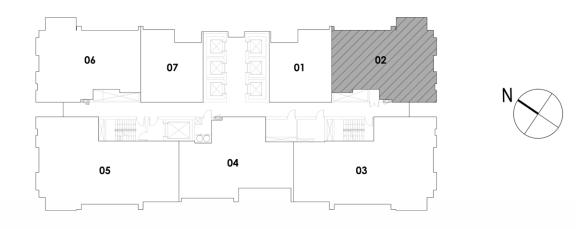

#### 2 BEDROOM W / BALCONY TOWER B UNIT 02 / LEVEL 2-16, 18-33

Suite Area Balcony Area Total Area 1071.00 Sq.ft. / 99.54 Sq.m. 63.00 Sq.ft. / 5.86 Sq.m. 1134.00 Sq.ft. / 105.40 Sq.m.

 3 BEDROOM W / BALCONY