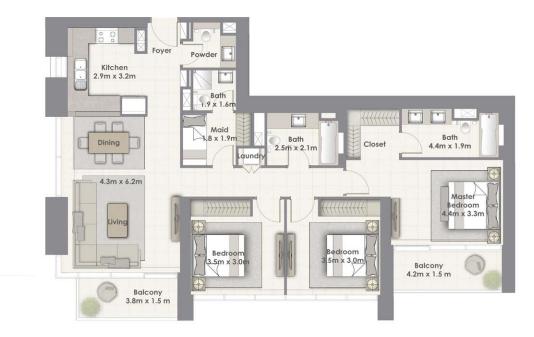

 TOWER B

 UNIT 03 / LEVEL 2-16, 18-33

 Suite Area

 Balcony Area

 1481.00 Sq.ft. / 137.63 Sq.m.

 150.00 Sq.ft. / 13.97 Sq.m.

 Total Area

 1631.00 Sq.ft. / 151.60 Sq.m.