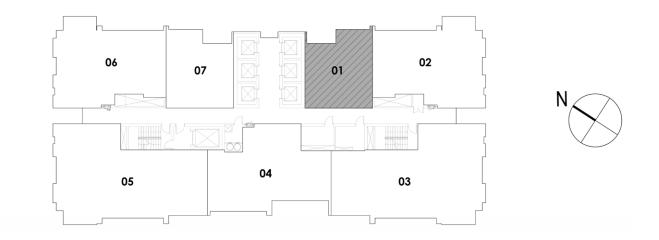

#### 1 BEDROOM W / BALCONY TOWER B UNIT 01 / LEVEL 2-16, 18-33

Suite Area Balcony Area 611.00 Sq.ft. / 56.74 Sq.m. 69.00 Sq.ft. / 6.38 Sq.m.

Total Area

680.00 Sq.ft. / 63.12 Sq.m.