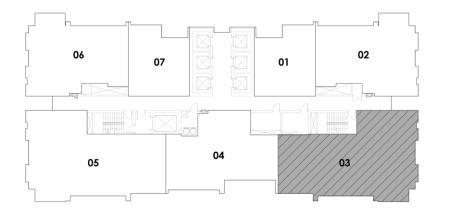

THE FLOOR PLANS

ن روب ب DUBAI CREEK HARBOUR



## Tower B





#### 1 BEDROOM W / BALCONY TOWER B UNIT 01 / LEVEL 2-16, 18-33

Suite Area Balcony Area 611.00 Sq.ft. / 56.74 Sq.m. 69.00 Sq.ft. / 6.38 Sq.m.

Total Area

680.00 Sq.ft. / 63.12 Sq.m.







#### 2 BEDROOM W / BALCONY TOWER B UNIT 02 / LEVEL 2-16, 18-33

Suite Area Balcony Area Total Area 1071.00 Sq.ft. / 99.54 Sq.m. 63.00 Sq.ft. / 5.86 Sq.m. 1134.00 Sq.ft. / 105.40 Sq.m.







 3 BEDROOM W / BALCONY

 TOWER B

 UNIT 03 / LEVEL 2-16, 18-33

 Suite Area

 Balcony Area

 1481.00 Sq.ft. / 137.63 Sq.m.

 150.00 Sq.ft. / 13.97 Sq.m.

 Total Area

 1631.00 Sq.ft. / 151.60 Sq.m.









#### 2 BEDROOM W / BALCONY TOWER B UNIT 04 / LEVEL 2-16, 18-33

Suite Area Balcony Area

Total Area

1013.00 Sq.ft. / 94.09 Sq.m. 120.00 Sq.ft. / 11.18 Sq.m. 1133.00 Sq.ft. / 105.27 Sq.m.







#### 3 BEDROOM W / BALCONY TOWER B UNIT 05 / LEVEL 2-16, 18-33 Suite Area Balcony Area 1480.00 Sq.ft. / 137.48 Sq.m. 150.00 Sq.ft. / 13.97 Sq.m.

Total Area

1630.00 Sq.ft. / 151.45 Sq.m.













Suite Area Balcony Area Total Area

611.00 Sq.ft. / 56.74 Sq.m. 69.00 Sq.ft. / 6.38 Sq.m.

680.00 Sq.ft. / 63.12 Sq.m.