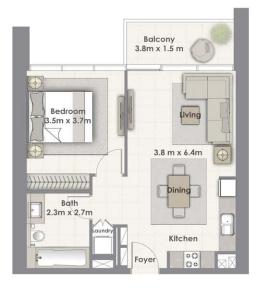

#### 1 BEDROOM W / BALCONY TOWER B UNIT 01 / LEVEL 2-16, 18-33

Suite Area Balcony Area 611.00 Sq.ft. / 56.74 Sq.m. 69.00 Sq.ft. / 6.38 Sq.m.

Total Area

680.00 Sq.ft. / 63.12 Sq.m.

611.00 Sq.ft. / 56.74 Sq.m. 69.00 Sq.ft. / 6.38 Sq.m.

680.00 Sq.ft. / 63.12 Sq.m.