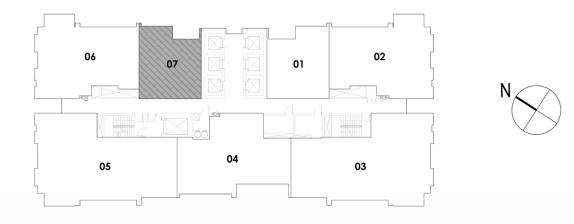

#### 1 BEDROOM W / BALCONY TOWER B UNIT 01 / LEVEL 2-16, 18-33

Suite Area Balcony Area 611.00 Sq.ft. / 56.74 Sq.m. 69.00 Sq.ft. / 6.38 Sq.m.

Total Area

680.00 Sq.ft. / 63.12 Sq.m.

611.00 Sq.ft. / 56.74 Sq.m. 69.00 Sq.ft. / 6.38 Sq.m.

680.00 Sq.ft. / 63.12 Sq.m.