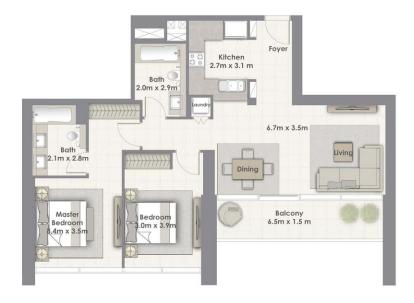

#### 2 BEDROOM W / BALCONY TOWER B UNIT 02 / LEVEL 2-16, 18-33

Suite Area Balcony Area Total Area 1071.00 Sq.ft. / 99.54 Sq.m. 63.00 Sq.ft. / 5.86 Sq.m. 1134.00 Sq.ft. / 105.40 Sq.m.

 3 BEDROOM W / BALCONY

#### 2 BEDROOM W / BALCONY TOWER B UNIT 04 / LEVEL 2-16, 18-33

Suite Area Balcony Area

Total Area

1013.00 Sq.ft. / 94.09 Sq.m. 120.00 Sq.ft. / 11.18 Sq.m. 1133.00 Sq.ft. / 105.27 Sq.m.