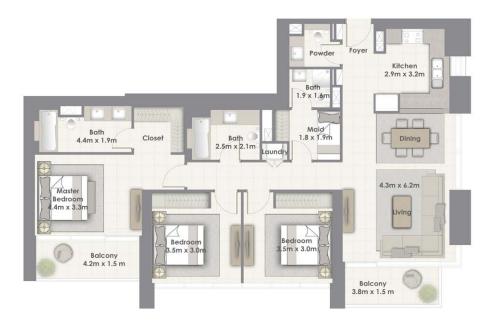

 TOWER B

 UNIT 03 / LEVEL 2-16, 18-33

 Suite Area

 Balcony Area

 1481.00 Sq.ft. / 137.63 Sq.m.

 150.00 Sq.ft. / 13.97 Sq.m.

 Total Area

 1631.00 Sq.ft. / 151.60 Sq.m.