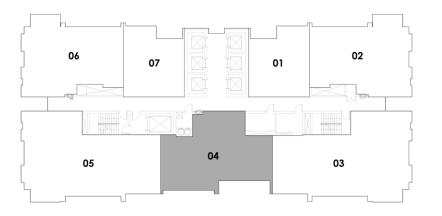

#### 2 BEDROOM W / BALCONY TOWER B UNIT 04 / LEVEL 2-16, 18-33

Suite Area Balcony Area

Total Area

1013.00 Sq.ft. / 94.09 Sq.m. 120.00 Sq.ft. / 11.18 Sq.m. 1133.00 Sq.ft. / 105.27 Sq.m.