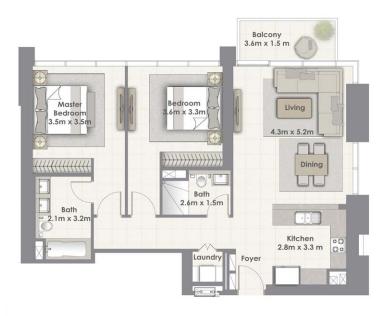

#### 2 BEDROOM W / BALCONY TOWER B UNIT 02 / LEVEL 2-16, 18-33

Suite Area Balcony Area Total Area 1071.00 Sq.ft. / 99.54 Sq.m. 63.00 Sq.ft. / 5.86 Sq.m. 1134.00 Sq.ft. / 105.40 Sq.m.

 3 BEDROOM W / BALCONY